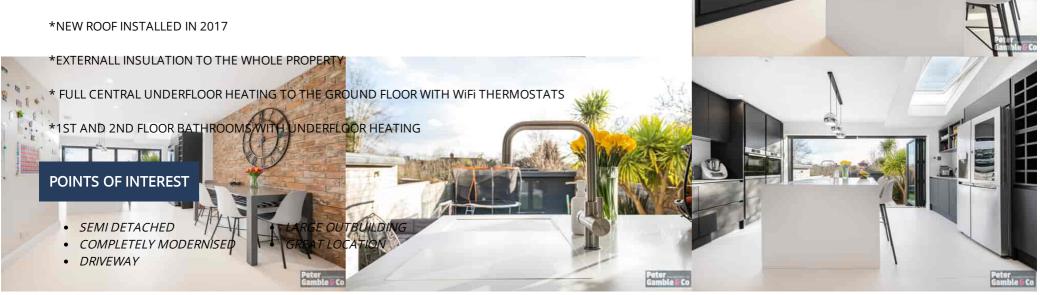

To the ground floor, the property comprises a large through lounge leading to the extended fully fitted kitchen diner featuring hot water tap, Bosch appliances, remote control blinds and skylight with bi-fold doors onto the landscaped rear garden.

Garden outbuilding currently set up as a home gym could make a perfect guest space or home office.

To the first floor are 3 bedrooms including one extra large bedroom courtesy of the double storey rear extension and family bathroom.