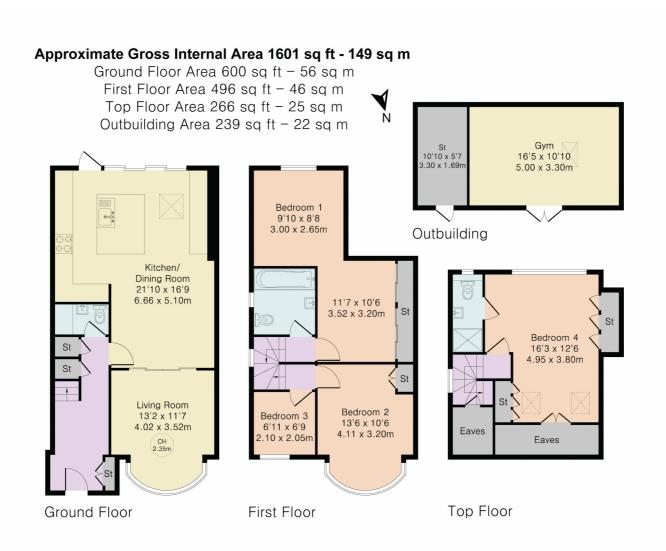

To the ground floor, the property comprises a large through lounge leading to the extended fully fitted kitchen diner featuring hot water tap, Bosch appliances, remote control blinds and skylight with bi-fold doors onto the landscaped rear garden.

Garden outbuilding currently set up as a home gym could make a perfect guest space or home office.

To the first floor are 3 bedrooms including one extra large bedroom courtesy of the double storey rear extension and family bathroom.

To the top floor is the master bedroom with en-suite.

This property has many high quality features and is finished to a fantastic standard throughout.