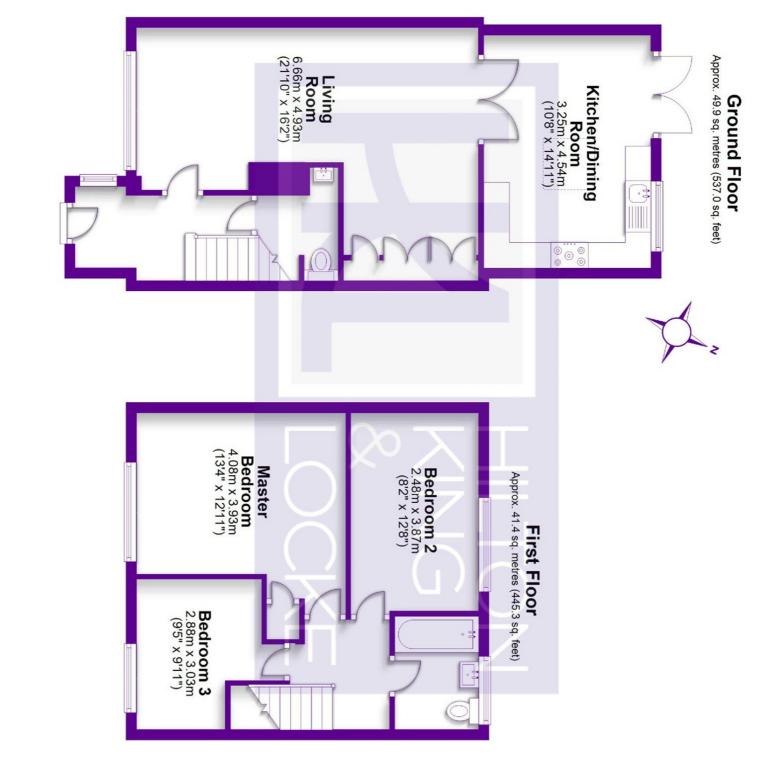

## HILTON KING & LOCKE

SPECIALISTS IN PROPERTY

Well presented three bedroom mid-terrace family home in a quiet cul de sac location.

Set back behind Farnham Road and accessed through a pretty front garden, this home has been extended to the front adding a porch and a kitchen at the back.

Upon entering, there is an elgant newly redecorated living room which extends through to what was the orginal kitchen, now part of the dining room accomodating fitted floor to ceiling storage cupboards. The new kitchen is well fitted with double doors onto the garden and a sky light which fills the room with light. Back towards the hallway a toilet completes the downstairs.

Upstairs are three good sized, well dressed bedrooms and a family bathroom.

The garden is tastefully landscaped and has a workshop with light and power. There is also the benefit of side access.

The Farnham Road has many shops and amenities plus offers good transport links to either Burnham or Slough station which offers the Elizabeth Line. St Anthony's Catholic Primary School and St Mary's Junior School are within close proximity.

Photographs etc: The photographs show only certain parts of the property as they appeared at the time they were taken. Areas, measurements and distances given are approximate only.

The Broadway Slough Buckinghamshire SL2 3QH