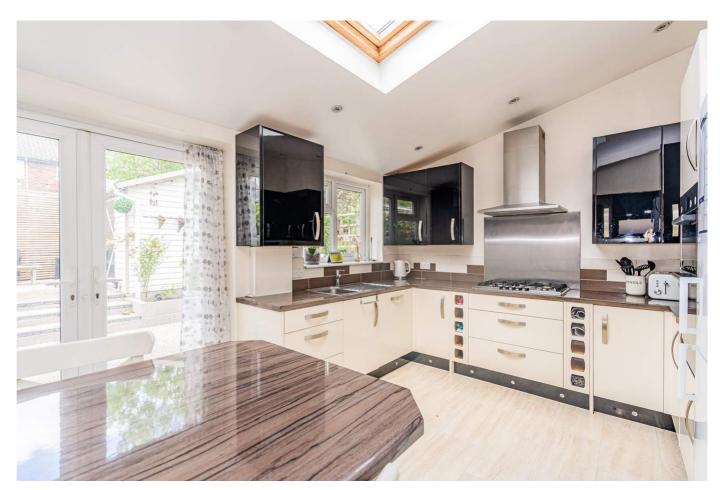

Upon entering, there is an elgant newly redecorated living room which extends through to what was the orginal kitchen, now part of the dining room accomodating fitted floor to ceiling storage cupboards. The new kitchen is well fitted with double doors onto the garden and a sky light which fills the room with light. Back towards the hallway a toilet completes the downstairs.