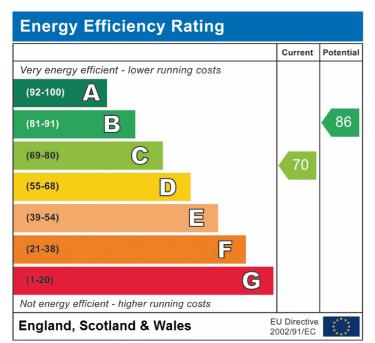

Photographs etc: The photographs show only certain parts of the property as they appeared at the time they were taken. Areas, measurements and distances given are approximate only.

The Broadway Slough Buckinghamshire SL2 3QH