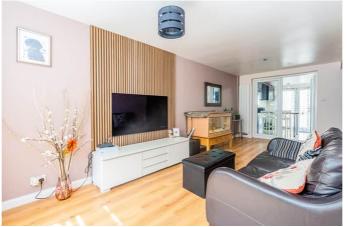

Upon entering, there is an elgant newly redecorated living room which extends through to what was the orginal kitchen, now part of the dining room accomodating fitted floor to ceiling storage cupboards. The new kitchen is well fitted with double doors onto the garden and a sky light which fills the room with light. Back towards the hallway a toilet completes the downstairs.