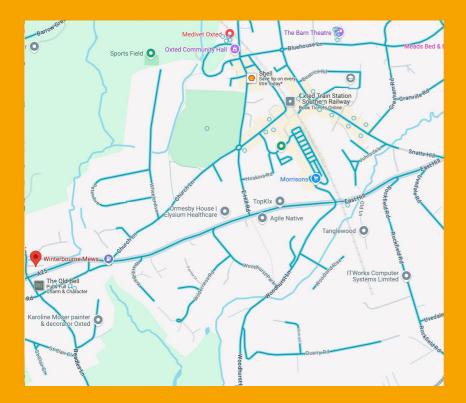

### LOCATION

Old Oxted high Street is on a stones through away, with good choice of pubs and eateries, with Tandridge golf club just up the Hill. The village of Oxted has an abundance of boutique ships and cafes as well has supermarkets such as Waitrose and Morrisons, there is a cinema and central park with tennis courts and a children's play area. The leisure centre offers an abundance of activities as well as a pool and gym. Oxted Railway station is under a mile away with its excellent links to London.