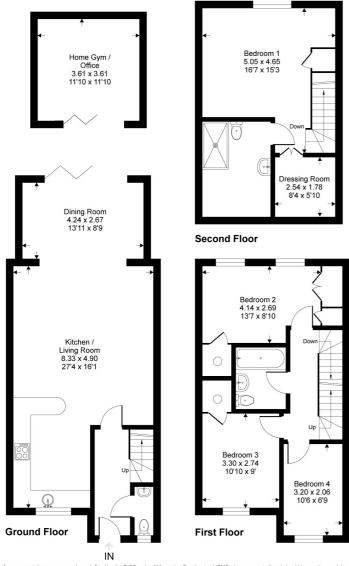

#### Winterbourne Mews, RH6

Approximate Gross Internal Area = 133.2 sq m / 1434 sq ft Approximate Outbuilding Internal Area = 13 sg m / 140 sg ft Approximate Gross Internal Area = 146.2 sq m / 1574 sq ftt

This floor plan is for representation purposes only as defined by the RICS code of Measuring Practice (and IPMS where requested) and should be used as such by any prospective purchaser. Whilst every attempt has been made to ensure the accuracy contained here, the measurement of doors, windows and rooms is approximate and no responsibility is taken for portions. While every attempt has been indused by elisate time accuracy contained refer the frequency in the property of quoted on the plan. Any figure provided is for guidance only and should not be used for valuation purposes.

Copyright Within Walls. 2024 - Produced for Hound and Porter

This executive home boasts a prominent position within this exclusive gated further private parking for one car and ample visitors parking. An excellent living soft seating area, with a brilliant extended living space recently added. A lovely, fitted being open plan to the family/living space. Off a generous landing are three good size bedrooms and family bathroom and on the wardrobe and a beautifully fitted, new, en-

An enclosed rear garden is perfect for BBQs and has the added extra of a fully equipped garden room with light and power. Lastly, this home has been upgraded with a brandenhancing both its style and performance. So, if you are looking for wonderful modern living within an exclusive private