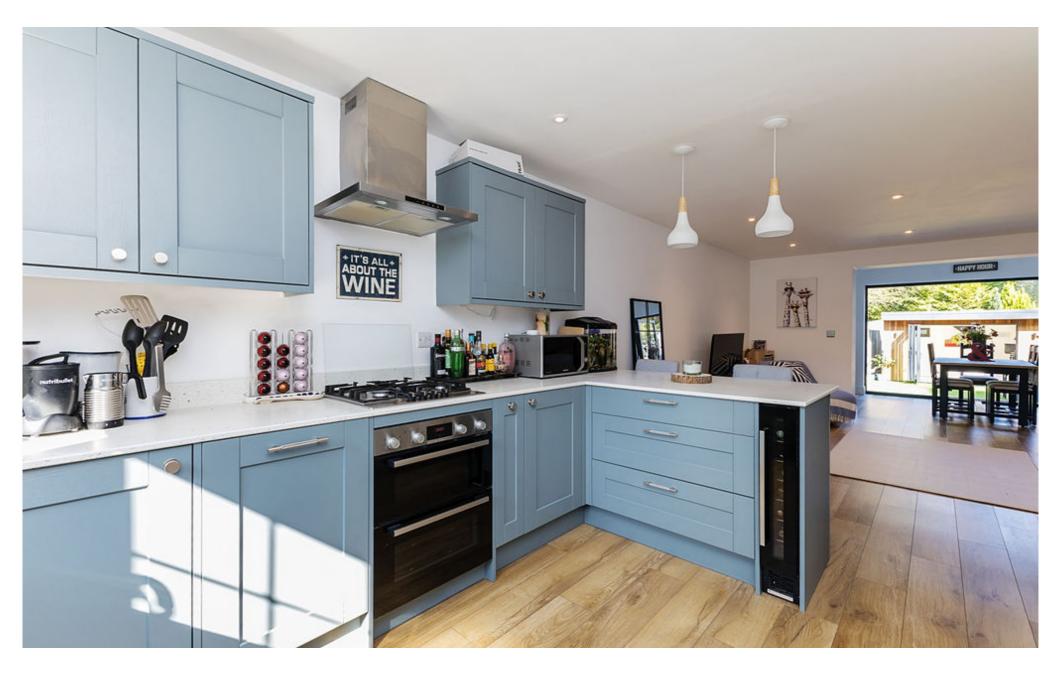

Copyright Within Walls. 2024 - Produced for Hound and Porter

This executive home boasts a prominent position within this exclusive gated further private parking for one car and ample visitors parking. An excellent living soft seating area, with a brilliant extended living space recently added. A lovely, fitted being open plan to the family/living space. Off a generous landing are three good size bedrooms and family bathroom and on the wardrobe and a beautifully fitted, new, en-

An enclosed rear garden is perfect for BBQs and has the added extra of a fully equipped garden room with light and power. Lastly, this home has been upgraded with a brandenhancing both its style and performance. So, if you are looking for wonderful modern living within an exclusive private