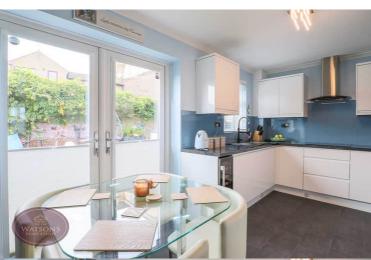

# **Dining Kitchen**

4.59m x 2.54m (15' 1" x 8' 4") A range of matching wall & base units, work surfaces incorporating an inset stainless steel sink & drainer unit. Integrated appliances to include: electric oven & hob with extractor over. UPVC triple glazed window to the rear, French doors leading to the rear garden and doors to the utility room and WC.