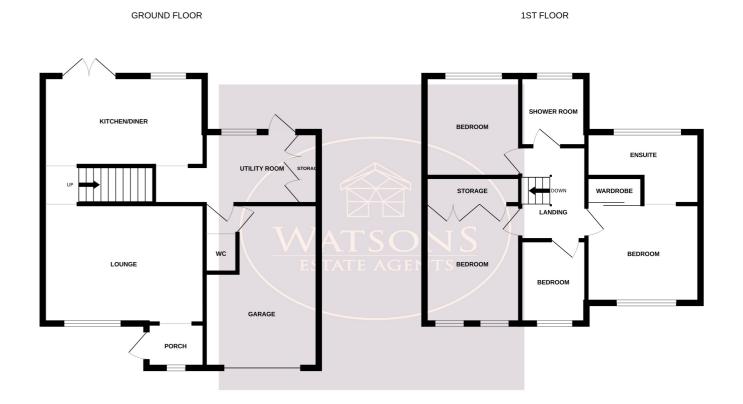

## **Ground Floor**

Porch

Composite entrance door to the side and door to the lounge.

#### Lounge

4.59m x 3.46m (15' 1" x 11' 4") UPVC triple glazed window to the front, radiator and door to the dining kitchen.

# **Dining Kitchen**

4.59m x 2.54m (15' 1" x 8' 4") A range of matching wall & base units, work surfaces incorporating an inset stainless steel sink & drainer unit. Integrated appliances to include: electric oven & hob with extractor over. UPVC triple glazed window to the rear, French doors leading to the rear garden and doors to the utility room and WC.

# **Utility Room**

3.23m x 1.47m (10' 7" x 4' 10") A range of matching wall & base units, work surfaces incorporating a sink & drainer unit. Integrated washing machine and dishwasher. Radiators and door to the rear leading to the rear garden and door to the WC.

#### \A(O) = -- -l

WC and pedestal sink unit. Door to the garage.

#### Landing

Access to the attic, storage cupboard, radiator and doors to all bedrooms and bathroom.

## **Primary Bedroom**

3.25m x 2.74m (10' 8" x 9' 0") UPVC triple glazed window to the front, fitted wardrobe and radiator. Door to the en suite.

Whilst every attempt has been made to ensure the accuracy of the floorplan contained here, measurements of doors, windows, rooms and any other items are approximate and no responsibility is taken for any error, omission or mis-statement. This plan is for illustrative purposes only and should be used as such by any prospective purchaser. The services, systems and appliances shown have not been tested and no guarantee as to their operability or efficiency can be given.

# **En Suite**

3 piece suite in white comprising WC, vanity sink unit and bath with shower over. Obscured uPVC triple glazed window to the rear and radiator.

# Bedroom 2

3.56m x 2.75m (11' 8" x 9' 0") 2 uPVC triple glazed windows to the front, fitted wardrobe, storage cupboard and radiator.

#### Bedroom 3

2.71m x 2.64m (8' 11" x 8' 8") UPVC triple glazed window to the rear, fitted wardrobe and radiator.

#### Bedroom 4

2.72m x 1.78m (8' 11" x 5' 10") UPVC triple glazed window to the front and radiator.

## **Shower Room**

3 piece suite in white comprising WC, wall mounted sink and shower cubicle. Obscured uPVC triple glazed window to the rear and radiator.