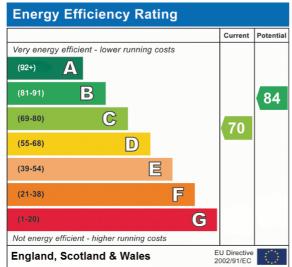

## **Primary Bedroom**

3.25m x 2.74m (10' 8" x 9' 0") UPVC triple glazed window to the front, fitted wardrobe and radiator. Door to the en suite.

Whilst every attempt has been made to ensure the accuracy of the floorplan contained here, measurements of doors, windows, rooms and any other items are approximate and no responsibility is taken for any error, omission or mis-statement. This plan is for illustrative purposes only and should be used as such by any prospective purchaser. The services, systems and appliances shown have not been tested and no guarantee as to their operability or efficiency can be given.

Also their operability or efficiency can be given.