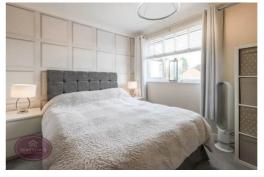

## **Primary Bedroom**

3.25m x 2.74m (10' 8" x 9' 0") UPVC triple glazed window to the front, fitted wardrobe and radiator. Door to the en suite.

Whilst every attempt has been made to ensure the accuracy of the floorplan contained here, measurements of doors, windows, rooms and any other items are approximate and no responsibility is taken for any error, omission or mis-statement. This plan is for illustrative purposes only and should be used as such by any prospective purchaser. The services, systems and appliances shown have not been tested and no guarantee as to their operability or efficiency can be given.