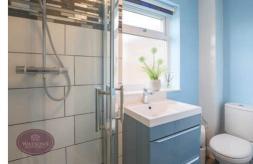

## **Shower Room**

3 piece suite in white comprising WC, wall mounted sink and shower cubicle. Obscured uPVC triple glazed window to the rear and radiator.