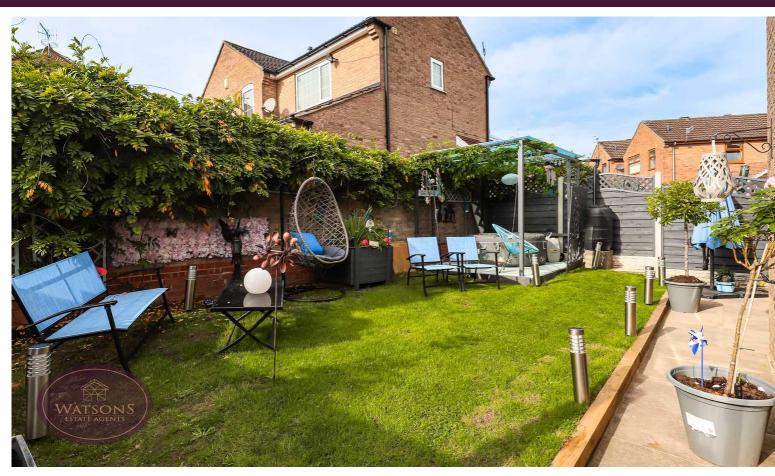

# Outside

To the front of the property a tarmacadam driveway provides ample off road parking and leads to the integral garage with rollup door and power. The rear garden offers a good level of privacy and comprises a paved patio and turfed lawn. The garden is enclosed by wall & timber fencing to the perimeter with gated access to the side.