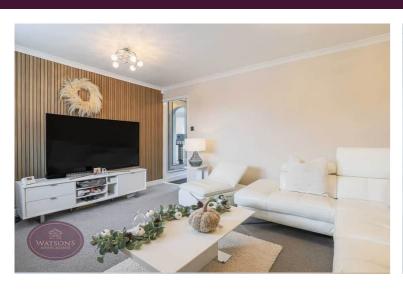

#### Lounge

4.59m x 3.46m (15' 1" x 11' 4") UPVC triple glazed window to the front, radiator and door to the dining kitchen.