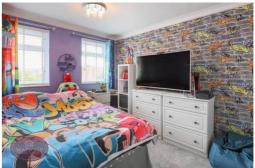

# Bedroom 2

3.56m x 2.75m (11' 8" x 9' 0") 2 uPVC triple glazed windows to the front, fitted wardrobe, storage cupboard and radiator.

#### Bedroom 3

2.71m x 2.64m (8' 11" x 8' 8") UPVC triple glazed window to the rear, fitted wardrobe and radiator.

#### Bedroom 4

2.72m x 1.78m (8' 11" x 5' 10") UPVC triple glazed window to the front and radiator.