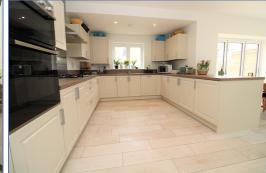

#### Offers Over £535,000 Freehold

- · Large open plan kitchen diner
- 5 excellent sized bedrooms
- Bifold Doors from diner to garden
- Contemporary and modern home
- 3 bath / shower rooms
- Top floor seperate bathroom and two bedrooms
- Spacious & Versatile Accommodation
- · Two parking spaces with garage
- Utility room with additional storage
- Bright light home with large windows
- FPC Rating