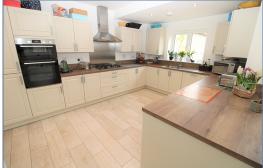

#### Offers Over £535,000 Freehold

- · Large open plan kitchen diner
- 5 excellent sized bedrooms
- Bifold Doors from diner to garden
- Contemporary and modern home
- 3 bath / shower rooms
- Top floor seperate bathroom and two bedrooms
- Spacious & Versatile Accommodation
- · Two parking spaces with garage
- Utility room with additional storage
- Bright light home with large windows
- FPC Rating