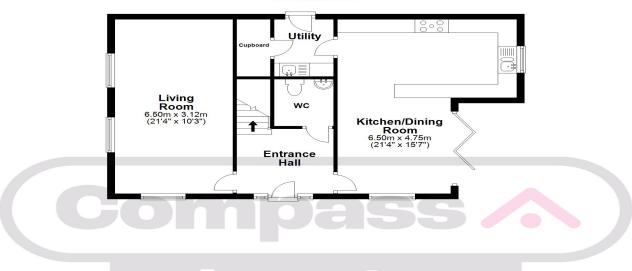

garden
- Contemporary and modern home
- 3 bath / shower rooms
- Top floor seperate bathroom and two bedrooms
- Spacious & Versatile Accommodation
- · Two parking spaces with garage
- Utility room with additional storage
- Bright light home with large windows
- FPC Rating











#### **Disclaimer**

Whilst we have endeavoured to prepare our sales particulars accurately none of the services, appliances or equipment have been tested. A buyer should satisfy themselves on such matters prior to purchase. Any measurements or distances mentioned in these particulars are for guide reference only. If such particulars are fundamental to a purchase, buyers should rely on their own enquiries. All enquiries should be directed to Elevation Estate Agents in the first instance.

#### **Ground Floor**



## First Floor Second Floor Bedroom 5





This floor plan along with the dimensions are for guidance only and should not be used for carpet sizes, appliances or items of furniture. Plan produced using PlanUp.

Plan produced using PlanUp.