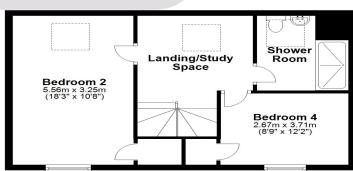

## First Floor Second Floor Bedroom 5

This floor plan along with the dimensions are for guidance only and should not be used for carpet sizes, appliances or items of furniture. Plan produced using PlanUp.