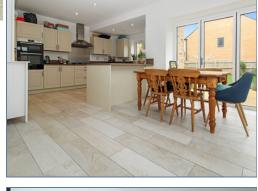

#### Offers Over £535,000 Freehold

- · Large open plan kitchen diner
- 5 excellent sized bedrooms
- Bifold Doors from diner to garden
- Contemporary and modern home
- 3 bath / shower rooms
- Top floor seperate bathroom and two bedrooms
- Spacious & Versatile Accommodation
- · Two parking spaces with garage
- Utility room with additional storage
- Bright light home with large windows
- FPC Rating