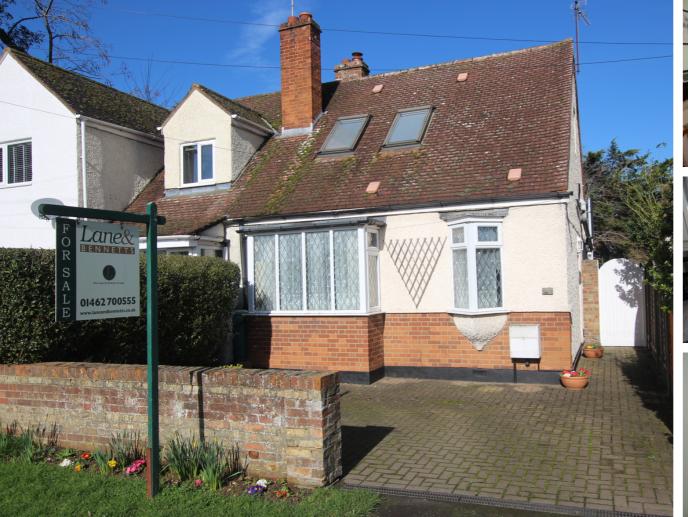

## 4 Newtown, Henlow, Bedfordshire, SG16 6AJ

A semi detached 2/3 bedroom chalet style bungalow located in the sought after village of Henlow. Internally the property would benefit from some updating but offers great potential for the right buyer. The accommodation includes a downstairs cloakroom, a spacious living/dining room with fireplace, conservatory, kitchen and study (which could also be used as bedroom 3). Two further bedrooms with large storage cupboard in bedroom one and shower room. Outside is an enclosed rear garden and off road parking to the front. NO UPWARD CHAIN.