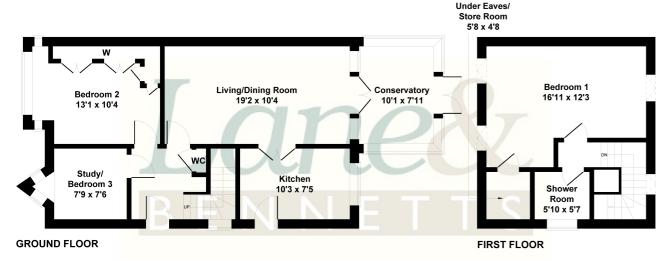

## SKETCH PLAN FOR ILLUSTRATIVE PURPOSES ONLY

All measurements walls, doors, windows, fittings and appliances, their sizes and locations, are approximate only. They cannot be regarded as being a representation by the seller, nor their agent.

Produced by Potterplans Ltd. 2024

- SEMI-DETATCHED CHALET-BUNGALOW
- NO CHAIN
- TWO BEDROOMS & STUDY/BED 3
- SPACIOUS LIVING/DINING ROOM
- KITCHEN & CONSERVATORY
- CLOAKROOM & SHOWER ROOM
- MATURE/PRIVATE REAR GARDEN
- OFF ROAD PARKING VIA DRIVEWAY
- EASY WALKING DISTANCE TO LOCAL AMENITIES
- A1 MOTORWAY & TRAIN STATION JUST A SHORT DRIVE AWAY