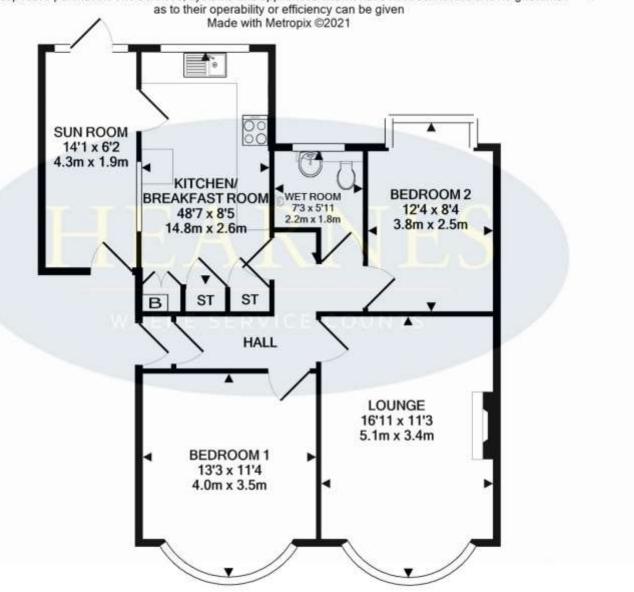

## TOTAL APPROX. FLOOR AREA 742 SQ.FT. (68.9 SQ.M.)

Whilst every attempt has been made to ensure the accuracy of the floor plan contained here, measurements of doors, windows, rooms and any other items are approximate and no responsibility is taken for any error, omission, or mis-statement. This plan is for illustrative purposes only and should be used as such by any prospective purchaser. The services, systems and appliances shown have not been tested and no guarantee