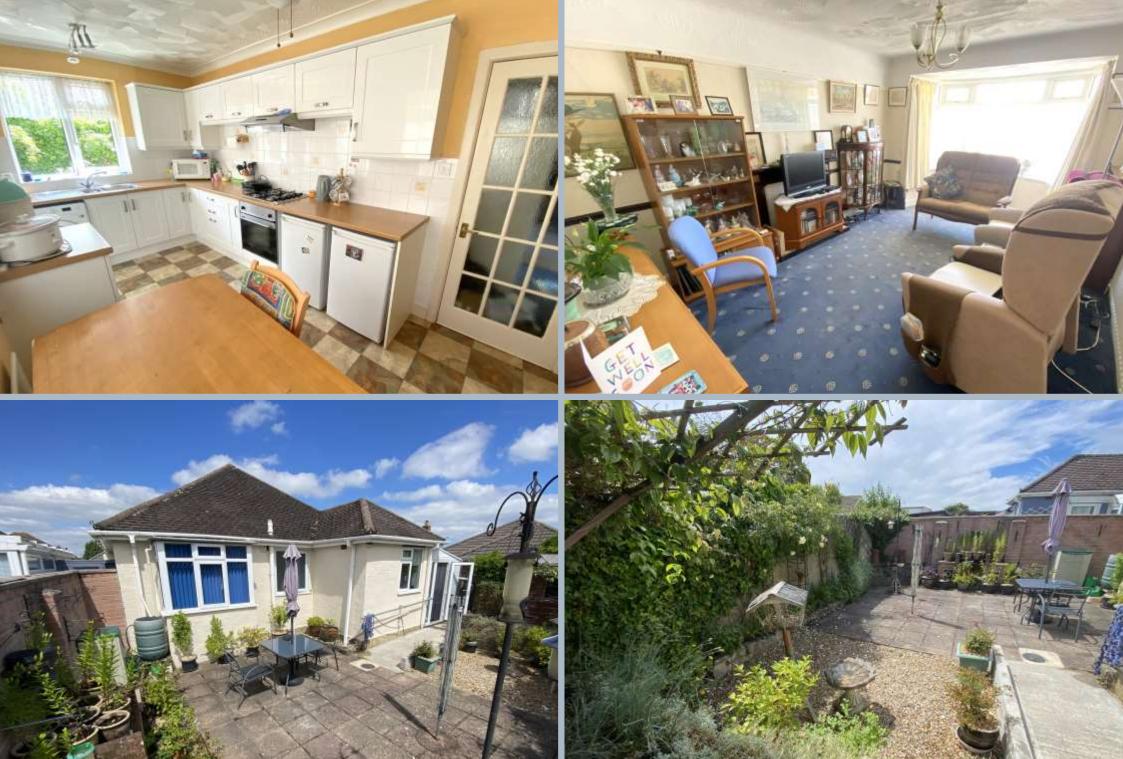

## Hilda Road, Parkstone, Poole, BH12 2HW Freehold Price £318,500

A well presented 2 double bedroom detached bungalow with good sized kitchen/breakfast room, refitted wet room (ideal for disabled access) sunroom, flat low maintenance rear garden and off road parking for 2 cars. Set in a quiet cul-de-sac in Parkstone the home also offers gas central heating, double glazing, and a part boarded loft with a pull down ladder. The current owners have loved living here and it has been a very happy home for them.

- Detached 2 double bedroom bungalow set in a quiet cul de sac location.
- Well-presented throughout with modern fittings
- Modern fitted kitchen with white shaker style units and fitted appliances to include; Select oven, hob and extractor hood, space and plumbing for washing machine, fridge/freezer. Further storage units and cupboard housing the boiler. Space for breakfast table
- Refitted wet room in a white suite to comprise w.c, wash hand basin fitted into a vanity unit, walk in shower with pull down seat.
- 2 double bedrooms, one with fitted wardrobes
- Sunroom running down the side of the house with space for tumble dryer.
- Delightful enclosed, low maintenance, private rear garden with flowering borders and garden shed
- Off road parking at the front for 2 cars
- Gas central heating and double glazing
- Part boarded loft with pull down ladder and light
- Set a few hundred yards from Branksome Recreation Ground with the Nature Reserve approximately half a mile away