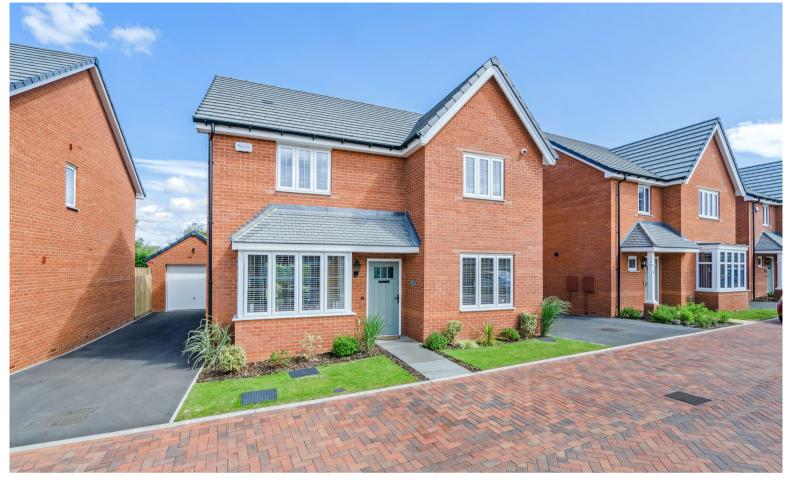

## For Sale

5 Roe Deer Meadow, Langford, Biggleswade, Bedfordshire, SG18 9GJ

- BEAUTIFULLY PRESENTED FOUR DOUBLE BEDROOM DETACHED FAMILY HOME
- UPGRADED THROUGHOUT TO AN EXCEPTIONAL STANDARD
- BUILT ONLY A YEAR AGO BY BLOOR HOMES 'THE HARWOOD' DESIGN
- 1700 SQ FT OF BRIGHT & SPACIOUS ACCOMMODATION
- 26FT KITCHEN/DINER/FAMILY ROOM WITH BUILT IN APPLIANCES
- SPACIOUS LIVING ROOM & STUDY
- PROFESSIONALLY DESIGNED LANDSCAPED REAR GARDEN
- GARAGE WITH ELECTRIC DOOR & DRIVEWAY
- CLOSE TO OPEN COUNTRYSIDE, RIVER IVEL & VILLAGE AMENITIES
- EASY ACCESS TO A1 & TRAIN STATION