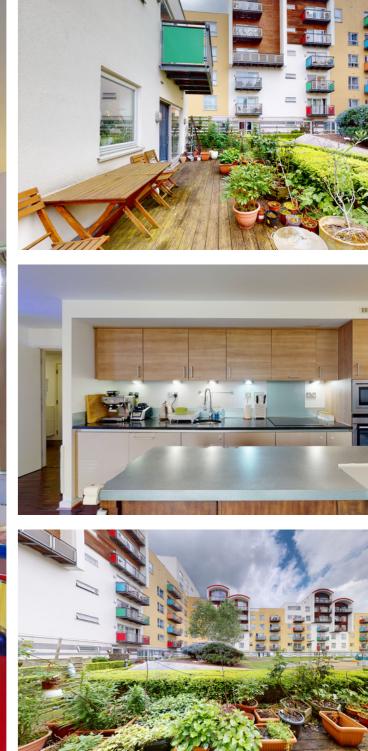

## Metcalfe Court, Teal Street, LONDON. SE10 0BX.

£625,000

Beautifully presented mezzanine level apartment positioned in the highly sought after Greenwich Millennium Village development.

This rarely available spacious modern property is offered in excellent condition throughout. Accommodation briefly comprises of four bedrooms, one of which has a sliding door to the reception area offering a great addition for flexible use of the space, there is also a large open plan reception/kitchen leading onto an expansive private terrace viewing the communal gardens, a family bathroom, ensuite shower room and ample storage complete the property.

Further benefits include a secure allocated parking space, 24 hour concierge services and onsite shops.

The development is located minutes from North Greenwich tube station (Jubilee Line), the Emirates Cable Cars and the O2 with the many attractions within, including bars and restaurants and shops. Other notable amenities within walking distance include, schools, the river bus, local retail park and supermarkets