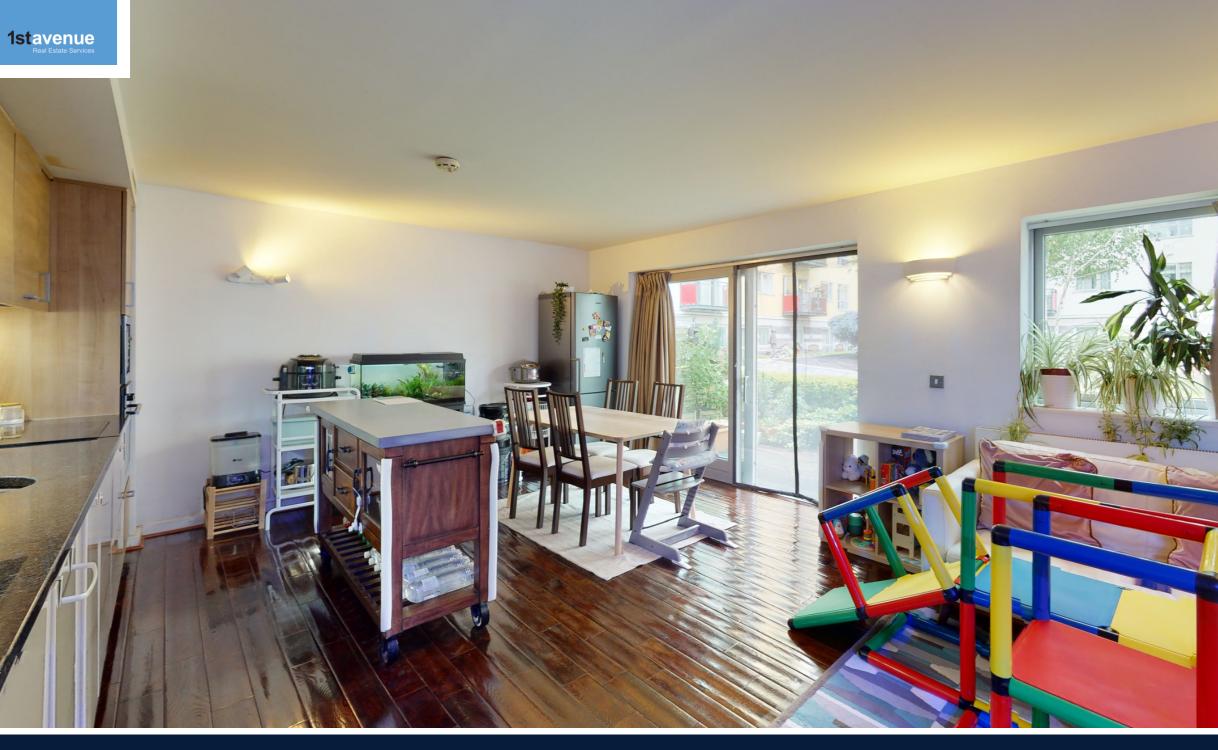

## Metcalfe Court, Teal Street, LONDON. SE10 0BX.

£625,000

Beautifully presented mezzanine level apartment positioned in the highly sought after Greenwich Millennium Village development.

This rarely available spacious modern property is offered in excellent condition throughout. Accommodation briefly comprises of four bedrooms, one of which has a sliding door to the reception area offering a great addition for flexible use of the space, there is also a large open plan reception/kitchen leading onto an expansive private terrace viewing the communal gardens, a family bathroom, ensuite shower room and ample storage complete the property.