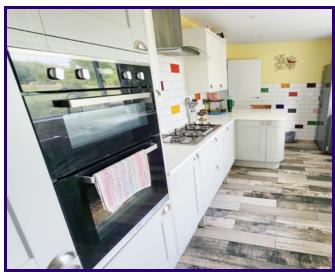

#### **ABOUT THE PROPERTY**

Generous Living Space: The bungalow boasts two large reception rooms, providing versatile spaces for relaxation, entertainment, and family gatherings.

Modern Kitchen: Enjoy cooking in the newly fitted, large kitchen complete with a breakfast bar, perfect for casual dining and socializing.

## **KITCHEN**

5.14m x 2.96m (16' 10" x 9' 9")