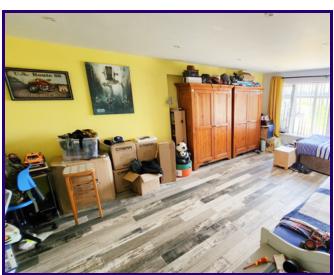

## LOUNGE

3.442m x 5.735m (11' 4" x 18' 10")

## **OFFICE**

2.122m x 2.945m (7' 0" x 9' 8")