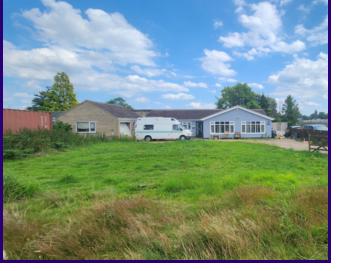

14 WEST DROVE NORTH, GEDNEY HILL, SPALDING, LINCOLNSHIRE. PE12 0PL

#### **ABOUT THE PROPERTY**

Generous Living Space: The bungalow boasts two large reception rooms, providing versatile spaces for relaxation, entertainment, and family gatherings.

Modern Kitchen: Enjoy cooking in the newly fitted, large kitchen complete with a breakfast bar, perfect for casual dining and socializing.

Expansive Gardens: The extensive gardens offering plenty of outdoor space for gardening, recreation, or simply enjoying the tranquil surroundings.

Large Workshop: The property includes a large workshop, perfect for DIY projects, hobbies, or additional storage.