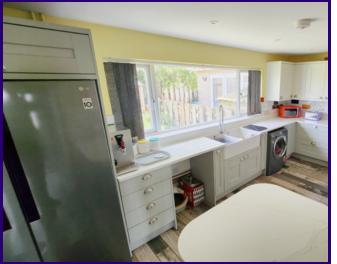

#### **ABOUT THE PROPERTY**

Generous Living Space: The bungalow boasts two large reception rooms, providing versatile spaces for relaxation, entertainment, and family gatherings.

Modern Kitchen: Enjoy cooking in the newly fitted, large kitchen complete with a breakfast bar, perfect for casual dining and socializing.

## **KITCHEN**

5.14m x 2.96m (16' 10" x 9' 9")