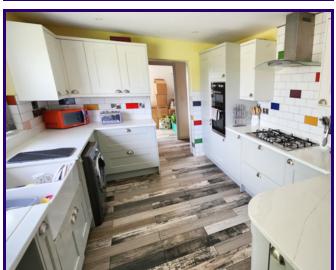

#### **ABOUT THE PROPERTY**

Generous Living Space: The bungalow boasts two large reception rooms, providing versatile spaces for relaxation, entertainment, and family gatherings.

Modern Kitchen: Enjoy cooking in the newly fitted, large kitchen complete with a breakfast bar, perfect for casual dining and socializing.

## **KITCHEN**

5.14m x 2.96m (16' 10" x 9' 9")