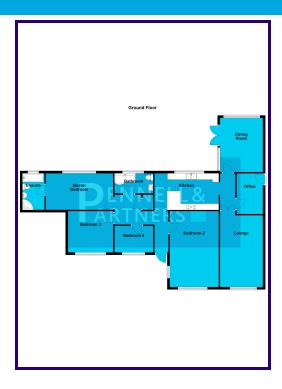

#### **ABOUT THE PROPERTY**

Generous Living Space: The bungalow boasts two large reception rooms, providing versatile spaces for relaxation, entertainment, and family gatherings.

Modern Kitchen: Enjoy cooking in the newly fitted, large kitchen complete with a breakfast bar, perfect for casual dining and socializing.

Spacious Bedrooms: All four bedrooms are generously sized, offering ample space for furnishings and personal touches.

Detached double Garage: A separate garage provides secure parking and additional storage options.

## LOUNGE

3.442m x 5.735m (11' 4" x 18' 10")

## **OFFICE**

2.122m x 2.945m (7' 0" x 9' 8")

## **DINER**

3.095m x 4.337m (10' 2" x 14' 3")

## **KITCHEN**

5.14m x 2.96m (16' 10" x 9' 9")

#### **MASTER BED**

5.392m x 2.977m (17' 8" x 9' 9")

## **BEDROOM TWO**

3.929m x 6.060m (12' 11" x 19' 11")

## **BEDROOM THREE**

3.625m x 3.296m (11' 11" x 10' 10")

## **BEDROOM FOUR**

2.743m x 2.179m (9' 0" x 7' 2")