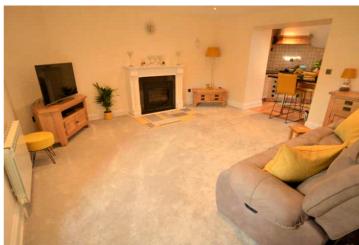

ets Farm Court

Skins Lane | St Peter Port | GY11SA

Located on the outskirts of St Peter Port this immaculate one bedroom first floor apartment offers light and spacious accommodation. With the added benefit of parking for one car, visitor parking and a communal courtyard this property truly has to be viewed to appreciate all it has to offer. Accommodation comprises: entrance hall, large living room/diner which opens onto a fully equipped kitchen, shower room and double bedroom with fitted wardrobes. There is a Bus Stop right outside the property on routes 51 and 52. Would be suitable for a mature couple or single professional. Regret not suitable for pets, children or smokers. Available January 1st 2025.

£1,500 pcm

1 BEDROOM

1 BATHROOM

1 RECEPTION

Shields & Rutland

# PHOTOS

















# **SPECIFICATIONS**





#### **Entrance Hall**

14' 6" x 5' (4.42m x 1.52m)

## **Living Room**

15' 3" x 15' 1" (4.65m x 4.60m)

### **Kitchen**

11' 2" x 9' 1" (3.40m x 2.77m)

## **Bedroom**

13' 9" x 10' (4.19m x 3.05m)

### **Shower Room**

9' 1" x 5' 4" (2.77m x 1.63m)

## **Parking**

An allocated space for one car and visitor parking.

# Garden

There is a communal courtyard.

# **PRICE INCLUDES**

Blinds, carpets and light fittings.

### **SPECIAL FEATURES**

- Spacious living
- Close to amenities

## **SERVICES**

Mains water, electricity and drainage. Gas central heating.

## **APPLIANCES INCLUDED**

Electric cooker
Electric Hob
Cooker extractor
Fridge/Freezer
Dishwasher

### **SCHOOL CATCHMENT**

N/A

# FIRST FLOOR



## 5 LES OZOUETS FARM COURT

Whilst every attemp