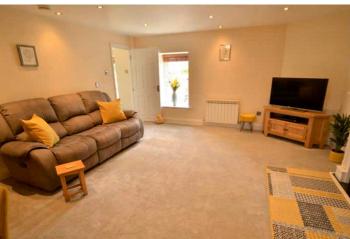

ouets Farm Court

Skins Lane | St Peter Port | GY11SA

Located on the outskirts of St Peter Port this immaculate one bedroom first floor apartment offers light and spacious accommodation. With the added benefit of parking for one car, visitor parking and a communal courtyard this property truly has to be viewed to appreciate all it has to offer. Accommodation comprises: entrance hall, large living room/diner which opens onto a fully equipped kitchen, shower room and double bedroom with fitted wardrobes. There is a Bus Stop right outside the property on routes 51 and 52. Would be suitable for a mature couple or single professional. Regret not suitable for pets, children or smokers. Available January 1st 2025.

£1,500 pcm

1 BEDROOM

1 BATHROOM

1 RECEPTION

Shields & Rutland

# PHOTOS

















# **SPECIFICATIONS**





#### **Entrance Hall**

14' 6" x 5' (4.42m x 1.52m)

## **Living Room**

15' 3" x 15' 1" (4.65m x 4.60m)

### **Kitchen**

11' 2" x 9' 1" (3.40m x 2.77m)

## **Bedroom**

13' 9" x 10' (4.19m x 3.05m)

### **Shower Room**

9' 1" x 5' 4" (2.77m x 1.63m)

## **Parking**

An allocated space for one car and visitor parking.

# Garden

There is a communal courtyard.

# **PRICE INCLUDES**

Blinds, carpets and light fittings.

### **SPECIAL FEATURES**

- Spacious living
- Close to amenities

## **SERVICES**

Mains water, electricity and drainage. Gas central heating.

## **APPLIANCES INCLUDED**

Electric cooker
Electric Hob
Cooker extractor
Fridge/Freezer
Dishwasher

### **SCHOOL CATCHMENT**

N/A

# FIRST FLOOR



## 5 LES OZOUETS FARM COURT

Whilst every atte