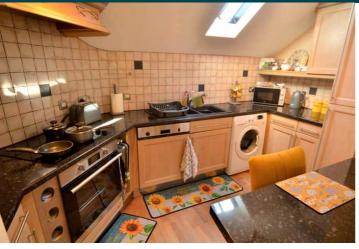

### **Kitchen**

11' 2" x 9' 1" (3.40m x 2.77m)

## **APPLIANCES INCLUDED**

Electric cooker
Electric Hob
Cooker extractor
Fridge/Freezer
Dishwasher