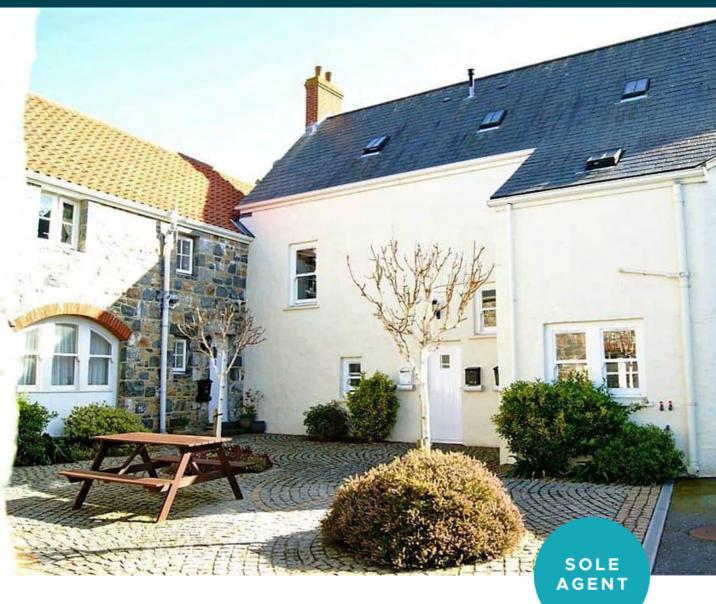

LOCAL MARKET TRP 81

5 Les Ozouets Farm Court

Skins Lane | St Peter Port | GY11SA

Located on the outskirts of St Peter Port this immaculate one bedroom first floor apartment offers light and spacious accommodation. With the added benefit of parking for one car, visitor parking and a communal courtyard this property truly has to be viewed to appreciate all it has to offer. Accommodation comprises: entrance hall, large living room/diner which opens onto a fully equipped kitchen, shower room and double bedroom with fitted wardrobes. There is a Bus Stop right outside the property on routes 51 and 52. Would be suitable for a mature couple or single professional. Regret not suitable for pets, children or smokers. Available January 1st 2025.

## **Parking**

An allocated space for one car and visitor parking.

# Garden

There is a communal courtyard.