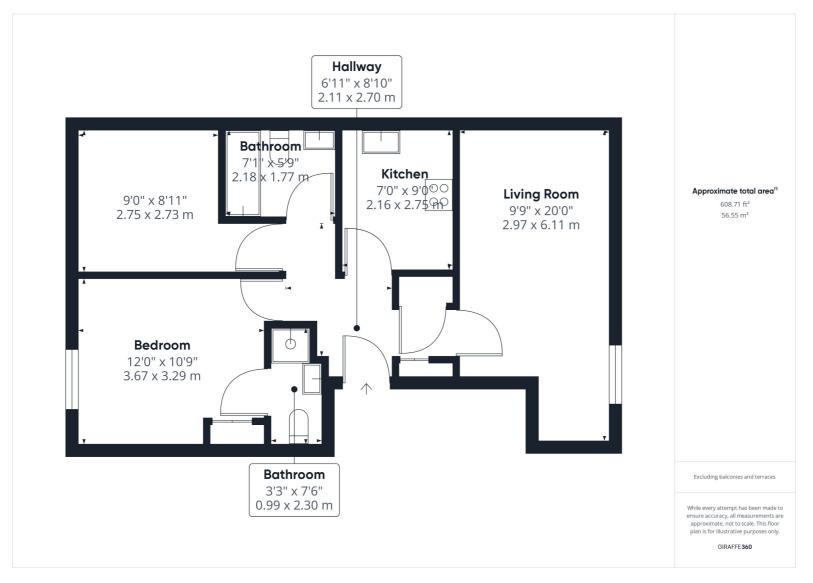

This well appointed apartment comprises an entrance hallway with storage, a generous lounge with a separate kitchen. The main bedroom benefits from an en-suite shower room, with a further bedroom and a family bathroom.

All measurements are approximate and quoted in metric with imperial equivalents and for general guidance only and whilst every attempt has been made to ensure accuracy, they must not be relied on. The fixtures, fittings and appliances referred to have not been tested and therefore no guarantee can be given and that they are in working order. Internal photographs are reproduced for general information and it must not be inferred that any item shown is included with the property. For a free valuation, contact the numbers listed on the brochure.