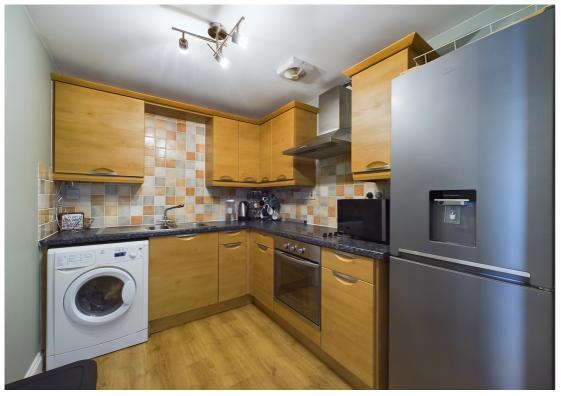

This well appointed apartment comprises an entrance hallway with storage, a generous lounge with a separate kitchen. The main bedroom benefits from an en-suite shower room, with a further bedroom and a family bathroom.