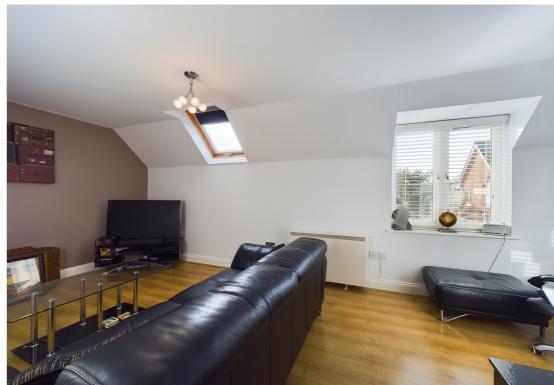

This well appointed apartment comprises an entrance hallway with storage, a generous lounge with a separate kitchen. The main bedroom benefits from an en-suite shower room, with a further bedroom and a family bathroom.