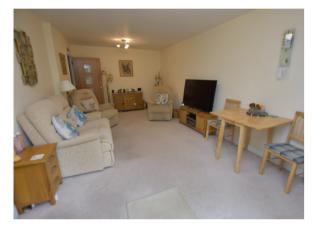

#### Living Room

20' 1" x 10' 8" (6.12m x 3.25m)

Electric panel radiator. UPVC double glazed French doors opening on to private patio. Door to Kitchen.

**Kitchen** 7' 11" x 7' 3" (2.41m x 2.21m)