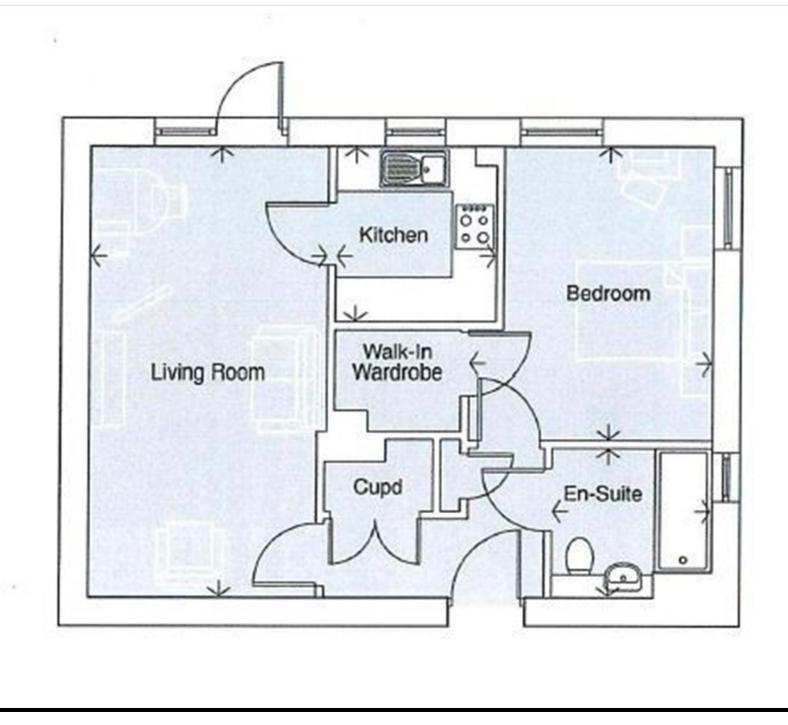

## Entrance Hall

Entered via independent front door. Large storage cupboard housing hot water tank and built in Washer/Dryer. Doors to Living Room, Bedroom and Bathroom.

#### Living Room

20' 1" x 10' 8" (6.12m x 3.25m)

Electric panel radiator. UPVC double glazed French doors opening on to private patio. Door to Kitchen.

**Kitchen** 7' 11" x 7' 3" (2.41m x 2.21m)

#### Bedroom 1

13' 1" x 11' (3.99m x 3.35m)

Superb walk in wardrobe. Electric panel radiator. Dual aspect UPVC double glazed window to side and rear.

#### Shower Room

Tiled and fitted with a white suite comprising; large walk in shower cubicle, vanity units with wash basin inset and concealed cistern low level W.C. Heated towel rail. Tiled floor. UPVC double glazed window.