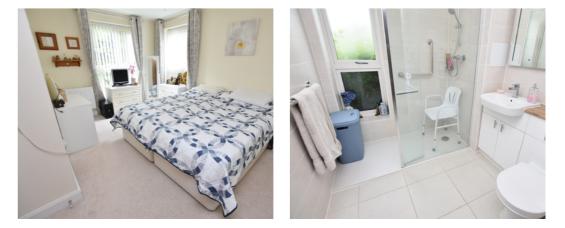

#### Bedroom 1

13' 1" x 11' (3.99m x 3.35m)

Superb walk in wardrobe. Electric panel radiator. Dual aspect UPVC double glazed window to side and rear.

#### Shower Room

Tiled and fitted with a white suite comprising; large walk in shower cubicle, vanity units with wash basin inset and concealed cistern low level W.C. Heated towel rail. Tiled floor. UPVC double glazed window.