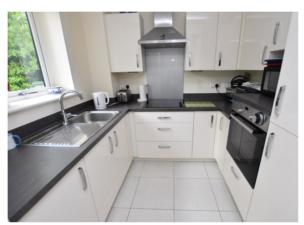

#### Living Room

20' 1" x 10' 8" (6.12m x 3.25m)

Electric panel radiator. UPVC double glazed French doors opening on to private patio. Door to Kitchen.

**Kitchen** 7' 11" x 7' 3" (2.41m x 2.21m)

## **Ground Rent & Management Fees**

A combined fee of £219.00 per month. This covers maintenance of all external and internal communal areas. All water charges and monthly external window cleaning.

Fitted with a contemporary range of wall and base units with complimentary square edged work surfaces and upstands. Inset stainless steel sink and drainer with mixer tap. Integrated fridge/freezer and mid height oven and ceramic hob. UPVC double glazed window over looking the gardens.