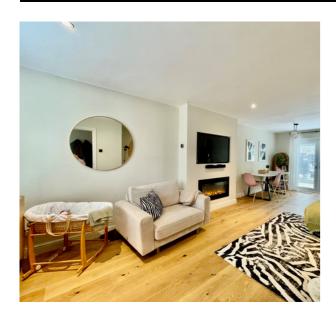

### **ENTRANCE HALL**

LOUNGE DINING ROOM

9' 6" x 24' 9" (2.90m x 7.54m)

**KITCHEN** 

7' 3" x 10' 11" (2.21m x 3.33m)

FIRST FLOOR

**BEDROOM ONE** 

7' 10" x 11' 10" (2.39m x 3.61m)