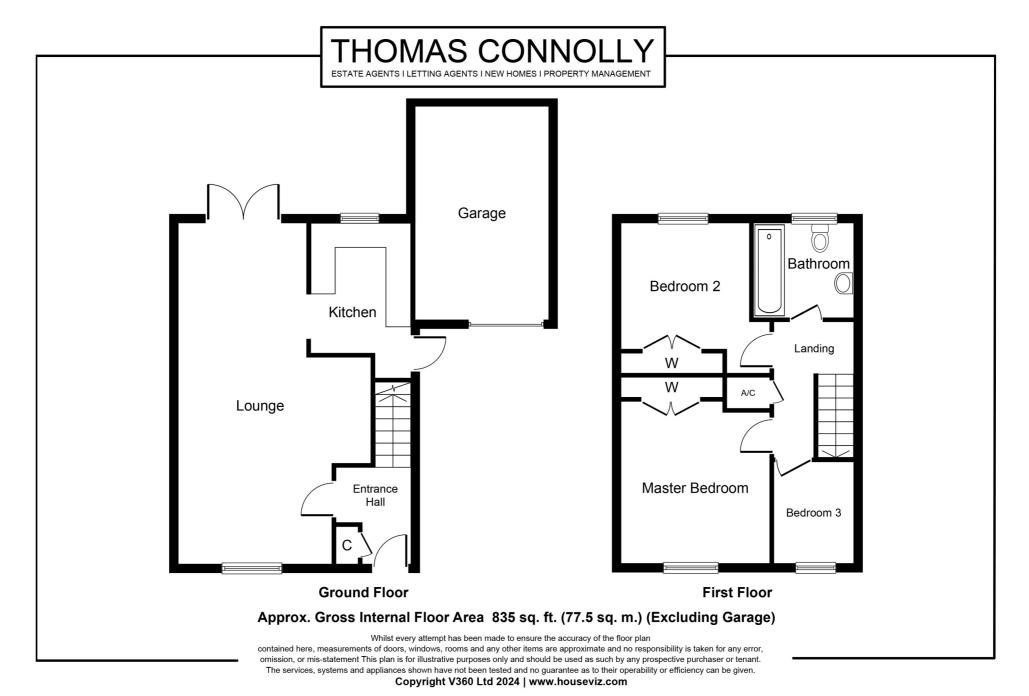

Accommodation briefly comprises; entrance hall, kitchen and sitting room, First floor accommodation offers; three bedrooms and built in wardrobes to the master bedroom and a family bathroom. Outside there is an enclosed garden to the rear featuring a patio with gated access. To the front there is a driveway providing off road parking for one vehicles leading to a single garage. The property further benefits from double glazing, gas to radiator heating.

### **ENTRANCE HALL**

LOUNGE DINING ROOM

9' 6" x 24' 9" (2.90m x 7.54m)

**KITCHEN** 

7' 3" x 10' 11" (2.21m x 3.33m)

FIRST FLOOR

**BEDROOM ONE** 

7' 10" x 11' 10" (2.39m x 3.61m)

**BEDROOM TWO** 

7' 8" x 9' 10" (2.34m x 3.00m)

**BEDROOM THREE** 

5' 6" x 6' 8" (1.68m x 2.03m)

**BATHROOM** 

FRONT AND REAR GARDENS

### SINGLE GARAGE PARKING FOR ONE CAR