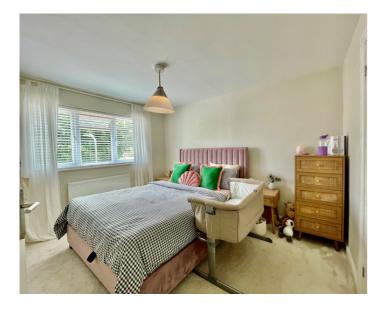

### **ENTRANCE HALL**

LOUNGE DINING ROOM

9' 6" x 24' 9" (2.90m x 7.54m)

**KITCHEN** 

7' 3" x 10' 11" (2.21m x 3.33m)

FIRST FLOOR

**BEDROOM ONE** 

7' 10" x 11' 10" (2.39m x 3.61m)

**BEDROOM TWO** 

7' 8" x 9' 10" (2.34m x 3.00m)

**BEDROOM THREE** 

5' 6" x 6' 8" (1.68m x 2.03m)

**BATHROOM** 

FRONT AND REAR GARDENS