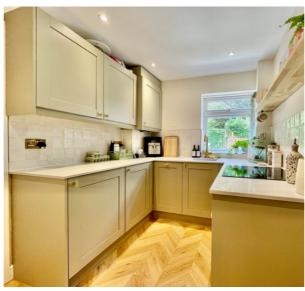

### **ENTRANCE HALL**

LOUNGE DINING ROOM

9' 6" x 24' 9" (2.90m x 7.54m)

**KITCHEN** 

7' 3" x 10' 11" (2.21m x 3.33m)

FIRST FLOOR

**BEDROOM ONE** 

7' 10" x 11' 10" (2.39m x 3.61m)