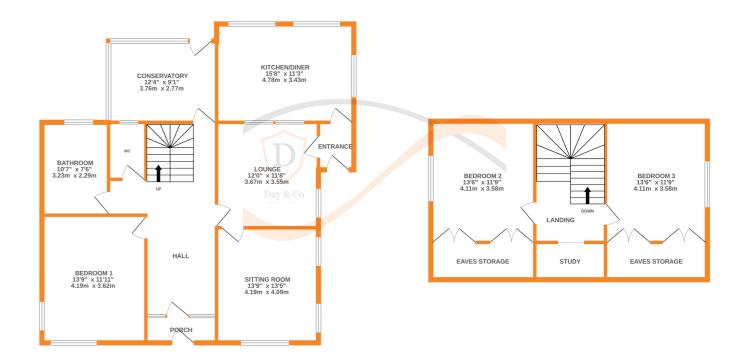

## **FULL DESCRIPTION**

Viewing is essential to fully appreciate this superbly presented three bedroom detached property situated on a generous size plot in the popular area of Riddlesden. The property has recently undergone a programme of refurbishment and the accommodation comprises of an entrance porch leading into an inner hallway. The lounge has an electric fire, double glazed window to the rear, and door leading into a sitting room. The dining kitchen has a range of modern base and wall mounted units, breakfast bar, double glazed windows to the rear and side. The conservatory has double glazed door to the rear garden, and the master bedroom is also on this level having double glazed windows to both front and side aspect. The bathroom has a corner bath, shower cubicle, wash hand basin, and there is a separate WC. To the first floor there is a study area on the landing and two double bedrooms both with under eaves storage. Externally the property is situated on a generous size plot having ample parking, garage, car port, extensive rear gardens, artificial lawn. Possible development opportunity (subject to the relevant planning permission being passed). EPC Rating E.

GROUND FLOOR 1ST FLOOR

Whist every attempt has been made to ensure the accuracy of the floorplan contained here, measurement of doors, windows, rooms and any other items are approximate and no responsibility is taken for any error, omission or mis-statement. This plan is for illustrative purposes only and should be used as such by any prospective purchaser. The services, systems and appliances shown have not been tested and no guarante as to their operability or efficiency can be given.