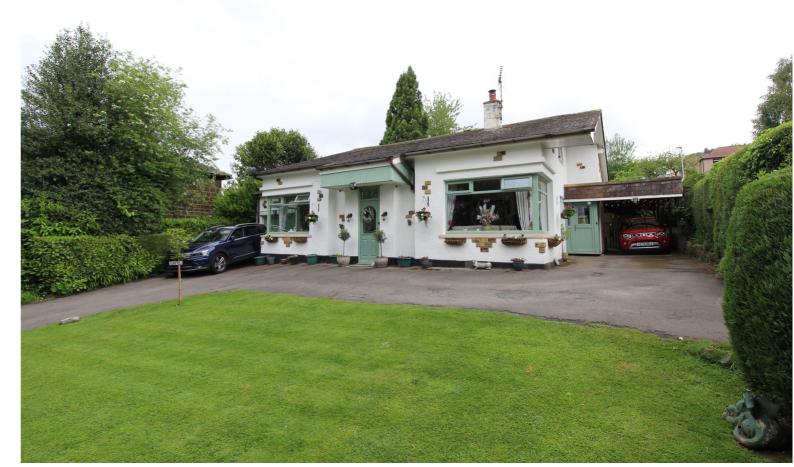

## **FULL DESCRIPTION**

Viewing is essential to fully appreciate this superbly presented three bedroom detached property situated on a generous size plot in the popular area of Riddlesden. The property has recently undergone a programme of refurbishment and the accommodation comprises of an entrance porch leading into an inner hallway. The lounge has an electric fire, double glazed window to the rear, and door leading into a sitting room. The dining kitchen has a range of modern base and wall mounted units, breakfast bar, double glazed windows to the rear and side. The conservatory has double glazed door to the rear garden, and the master bedroom is also on this level having double glazed windows to both front and side aspect. The bathroom has a corner bath, shower cubicle, wash hand basin, and there is a separate WC. To the first floor there is a study area on the landing and two double bedrooms both with under eaves storage. Externally the property is situated on a generous size plot having ample parking, garage, car port, extensive rear gardens, artificial lawn. Possible development opportunity (subject to the relevant planning permission being passed). EPC Rating E.