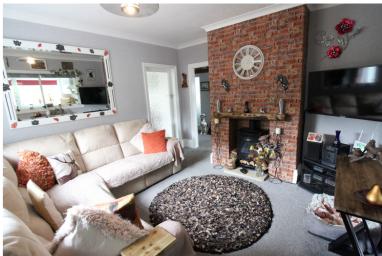

## **FULL DESCRIPTION**

Viewing is essential to fully appreciate this superbly presented three bedroom detached property situated on a generous size plot in the popular area of Riddlesden. The property has recently undergone a programme of refurbishment and the accommodation comprises of an entrance porch leading into an inner hallway. The lounge has an electric fire, double glazed window to the rear, and door leading into a sitting room. The dining kitchen has a range of modern base and wall mounted units, breakfast bar, double glazed windows to the rear and side. The conservatory has double glazed door to the rear garden, and the master bedroom is also on this level having double glazed windows to both front and side aspect. The bathroom has a corner bath, shower cubicle, wash hand basin, and there is a separate WC. To the first floor there is a study area on the landing and two double bedrooms both with under eaves storage. Externally the property is situated on a generous size plot having ample parking, garage, car port, extensive rear gardens, artificial lawn. Possible development opportunity (subject to the relevant planning permission being passed). EPC Rating E.