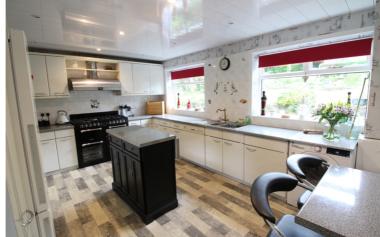

## **FULL DESCRIPTION**

Viewing is essential to fully appreciate this superbly presented three bedroom detached property situated on a generous size plot in the popular area of Riddlesden. The property has recently undergone a programme of refurbishment and the accommodation comprises of an entrance porch leading into an inner hallway. The lounge has an electric fire, double glazed window to the rear, and door leading into a sitting room. The dining kitchen has a range of modern base and wall mounted units, breakfast bar, double glazed windows to the rear and side. The conservatory has double glazed door to the rear garden, and the master bedroom is also on this level having double glazed windows to both front and side aspect. The bathroom has a corner bath, shower cubicle, wash hand basin, and there is a separate WC. To the first floor there is a study area on the landing and two double bedrooms both with under eaves storage. Externally the property is situated on a generous size plot having ample parking, garage, car port, extensive rear gardens, artificial lawn. Possible development opportunity (subject to the relevant planning permission being passed). EPC Rating E.