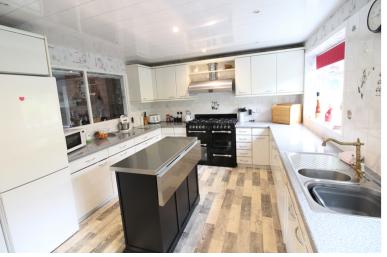

## **FULL DESCRIPTION**

Viewing is essential to fully appreciate this superbly presented three bedroom detached property situated on a generous size plot in the popular area of Riddlesden. The property has recently undergone a programme of refurbishment and the accommodation comprises of an entrance porch leading into an inner hallway. The lounge has an electric fire, double glazed window to the rear, and door leading into a sitting room. The dining kitchen has a range of modern base and wall mounted units, breakfast bar, double glazed windows to the rear and side. The conservatory has double glazed door to the rear garden, and the master bedroom is also on this level having double glazed windows to both front and side aspect. The bathroom has a corner bath, shower cubicle, wash hand basin, and there is a separate WC. To the first floor there is a study area on the landing and two double bedrooms both with under eaves storage. Externally the property is situated on a generous size plot having ample parking, garage, car port, extensive rear gardens, artificial lawn. Possible development opportunity (subject to the relevant planning permission being passed). EPC Rating E.