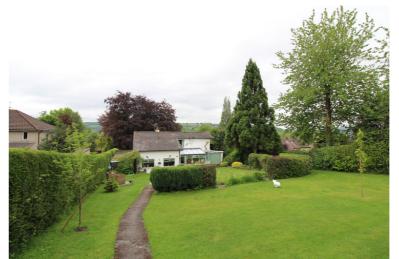

## **FULL DESCRIPTION**

Viewing is essential to fully appreciate this superbly presented three bedroom detached property situated on a generous size plot in the popular area of Riddlesden. The property has recently undergone a programme of refurbishment and the accommodation comprises of an entrance porch leading into an inner hallway. The lounge has an electric fire, double glazed window to the rear, and door leading into a sitting room. The dining kitchen has a range of modern base and wall mounted units, breakfast bar, double glazed windows to the rear and side. The conservatory has double glazed door to the rear garden, and the master bedroom is also on this level having double glazed windows to both front and side aspect. The bathroom has a corner bath, shower cubicle, wash hand basin, and there is a separate WC. To the first floor there is a study area on the landing and two double bedrooms both with under eaves storage. Externally the property is situated on a generous size plot having ample parking, garage, car port, extensive rear gardens, artificial lawn. Possible development opportunity (subject to the relevant planning permission being passed). EPC Rating E.