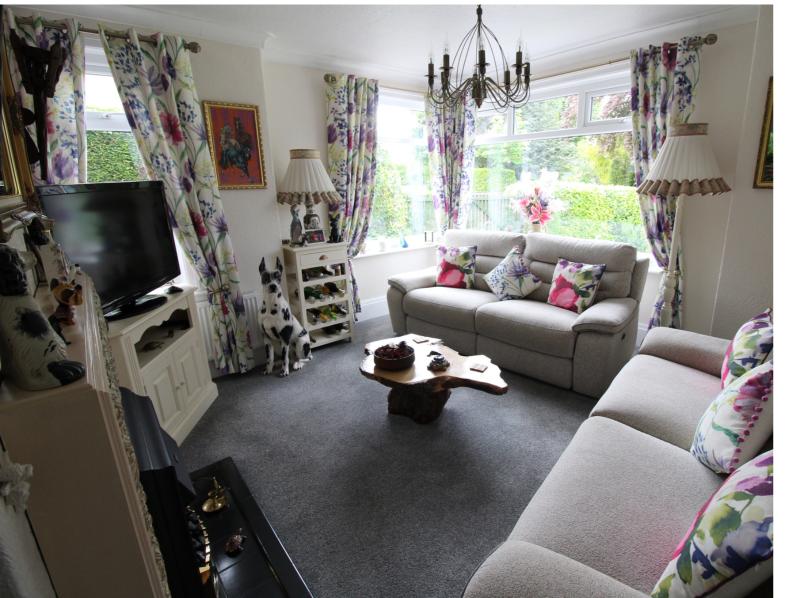

## **FULL DESCRIPTION**

Viewing is essential to fully appreciate this superbly presented three bedroom detached property situated on a generous size plot in the popular area of Riddlesden. The property has recently undergone a programme of refurbishment and the accommodation comprises of an entrance porch leading into an inner hallway. The lounge has an electric fire, double glazed window to the rear, and door leading into a sitting room. The dining kitchen has a range of modern base and wall mounted units, breakfast bar, double glazed windows to the rear and side. The conservatory has double glazed door to the rear garden, and the master bedroom is also on this level having double glazed windows to both front and side aspect. The bathroom has a corner bath, shower cubicle, wash hand basin, and there is a separate WC. To the first floor there is a study area on the landing and two double bedrooms both with under eaves storage. Externally the property is situated on a generous size plot having ample parking, garage, car port, extensive rear gardens, artificial lawn. Possible development opportunity (subject to the relevant planning permission being passed). EPC Rating E.