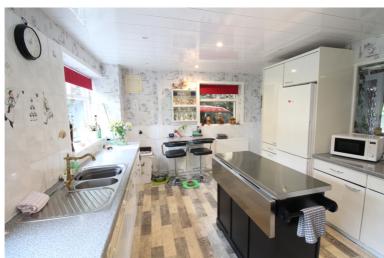

## **FULL DESCRIPTION**

Viewing is essential to fully appreciate this superbly presented three bedroom detached property situated on a generous size plot in the popular area of Riddlesden. The property has recently undergone a programme of refurbishment and the accommodation comprises of an entrance porch leading into an inner hallway. The lounge has an electric fire, double glazed window to the rear, and door leading into a sitting room. The dining kitchen has a range of modern base and wall mounted units, breakfast bar, double glazed windows to the rear and side. The conservatory has double glazed door to the rear garden, and the master bedroom is also on this level having double glazed windows to both front and side aspect. The bathroom has a corner bath, shower cubicle, wash hand basin, and there is a separate WC. To the first floor there is a study area on the landing and two double bedrooms both with under eaves storage. Externally the property is situated on a generous size plot having ample parking, garage, car port, extensive rear gardens, artificial lawn. Possible development opportunity (subject to the relevant planning permission being passed). EPC Rating E.