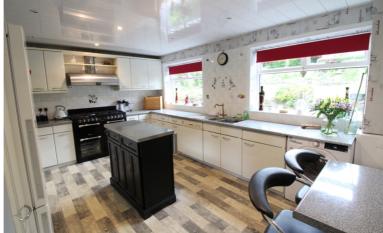

## **FULL DESCRIPTION**

Viewing is essential to fully appreciate this superbly presented three bedroom detached property situated on a generous size plot in the popular area of Riddlesden. The property has recently undergone a programme of refurbishment and the accommodation comprises of an entrance porch leading into an inner hallway. The lounge has an electric fire, double glazed window to the rear, and door leading into a sitting room. The dining kitchen has a range of modern base and wall mounted units, breakfast bar, double glazed windows to the rear and side. The conservatory has double glazed door to the rear garden, and the master bedroom is also on this level having double glazed windows to both front and side aspect. The bathroom has a corner bath, shower cubicle, wash hand basin, and there is a separate WC. To the first floor there is a study area on the landing and two double bedrooms both with under eaves storage. Externally the property is situated on a generous size plot having ample parking, garage, car port, extensive rear gardens, artificial lawn. Possible development opportunity (subject to the relevant planning permission being passed). EPC Rating E.