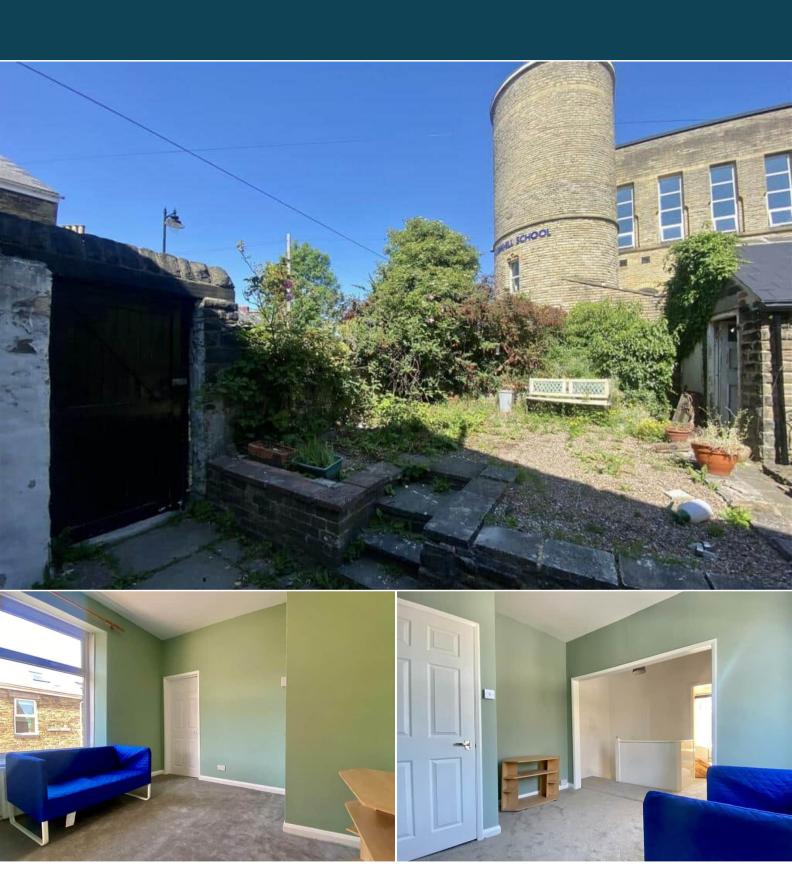

The council tax band is B.

This is a leasehold property with 800 years on the lease from 1866; the ground rent is £10.15pa.

The interior of this comprises a spacious living room, bedroom and fitted kitchen on the ground floor. The first floor consists of 1 bedroom and the family bathroom. The second floor holds a further 2 bedrooms. The exterior boasts a private rear garden, perfect for enjoying the summer months.

Located in the popular city of Sheffield, the property is close to a range of amenities, including shops, supermarkets, restaurants and pubs. Excellent transport connections can be found from the A57 and many local bus routes.