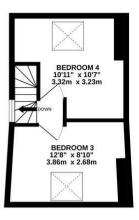

The council tax band is B.

This is a leasehold property with 800 years on the lease from 1866; the ground rent is £10.15pa.

The interior of this comprises a spacious living room, bedroom and fitted kitchen on the ground floor. The first floor consists of 1 bedroom and the family bathroom. The second floor holds a further 2 bedrooms. The exterior boasts a private rear garden, perfect for enjoying the summer months.

## TOTAL FLOOR AREA: 1098sq.ft. (102.0 sq.m.) approx.

Whilst every attempt has been made to ensure the accuracy of the flooplant contained here, measurements of doors, windows, rooms and any other tienes are approximate and for responsibility to taken for any error, prospective purchaser. The services, systems and applicances shown have not been tested and no guarantee as to their operability of efficiency can be given.