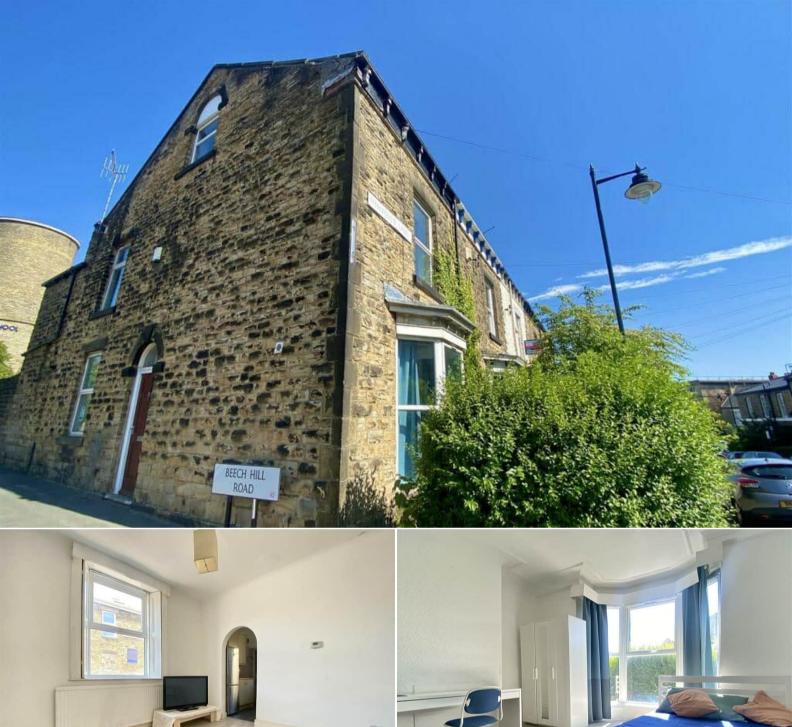

## Beech Hill Road Sheffield

Bettermove are proud to present this 4 bedroom terraced house in Sheffield available with no forward chain.

The property benefits from double glazing, gas central heating throughout.

The council tax band is B.

This is a leasehold property with 800 years on the lease from 1866; the ground rent is £10.15pa.

The interior of this comprises a spacious living room, bedroom and fitted kitchen on the ground floor. The first floor consists of 1 bedroom and the family bathroom. The second floor holds a further 2 bedrooms. The exterior boasts a private rear garden, perfect for enjoying the summer months.

Located in the popular city of Sheffield, the property is close to a range of amenities, including shops, supermarkets, restaurants and pubs. Excellent transport connections can be found from the A57 and many local bus routes.