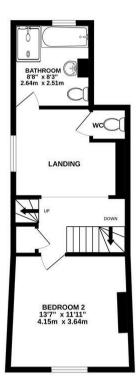

The council tax band is B.

This is a leasehold property with 800 years on the lease from 1866; the ground rent is £10.15pa.

The interior of this comprises a spacious living room, bedroom and fitted kitchen on the ground floor. The first floor consists of 1 bedroom and the family bathroom. The second floor holds a further 2 bedrooms. The exterior boasts a private rear garden, perfect for enjoying the summer months.

## TOTAL FLOOR AREA: 1098sq.ft. (102.0 sq.m.) approx.

Whilst every attempt has been made to ensure the accuracy of the flooplant contained here, measurements of doors, windows, rooms and any other tienes are approximate and for responsibility to taken for any error, prospective purchaser. The services, systems and applicances shown have not been tested and no guarantee as to their operability of efficiency can be given.