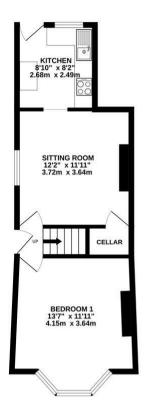

The council tax band is B.

This is a leasehold property with 800 years on the lease from 1866; the ground rent is £10.15pa.

The interior of this comprises a spacious living room, bedroom and fitted kitchen on the ground floor. The first floor consists of 1 bedroom and the family bathroom. The second floor holds a further 2 bedrooms. The exterior boasts a private rear garden, perfect for enjoying the summer months.

## TOTAL FLOOR AREA: 1098sq.ft. (102.0 sq.m.) approx.

Whilst every attempt has been made to ensure the accuracy of the flooplant contained here, measurements of doors, windows, rooms and any other tienes are approximate and for responsibility to taken for any error, prospective purchaser. The services, systems and applicances shown have not been tested and no guarantee as to their operability of efficiency can be given.