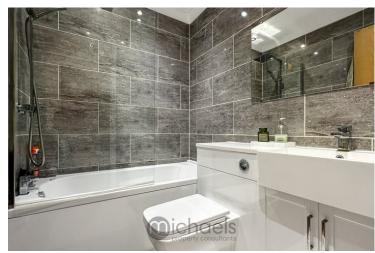

mporary fixtures and fittings which as recently been renovated by the current



Call to view 01206 576999



### Property Details.

#### **Ground Floor**

#### Living Room



12' 7" x 12' 7" ( 3.84m max x 3.84m ) UPVC window to front aspect, electric heater, door to:

#### **Inner Hallway**

Storage cupboard housing hot water tank, loft access, electric heater, doors to:

#### Kitchen

 $13'2" \times 5'8" (4.01m \times 1.73m)$  UPVC window to rear aspect, range of base and eye level units, work surfaces with inset sink and drainer, integrated oven, four ring electric hob with cooker hood over, space for fridge/freezer, plumbing for washing machine.

#### **Master Bedroom**



 $13'2" \times 8'9"$  (  $4.01m \times 2.67m$  ) UPVC window to rear aspect, electric heater.

#### **Bathroom**



6' 6" x 6' 5" (1.98m x 1.96m) Bath with shower attachment

#### Outside



The property benefits from a low maintenance front garden which is laid to shingle. There is a shared driveway giving access to the garage, with parking in front with further parking to the front of the property.

To the rear offers an enclosed courtyard rear garden, providing a private outdoor space, which is mainly laid to patio. This lowmaintenance area is perfect for those who appreciate outdoor living without the hassle of extensive upkeep.