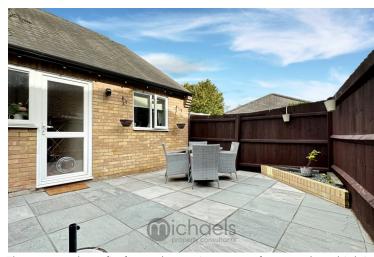

#### Outside

The property benefits from a low maintenance front garden which is laid to shingle. There is a shared driveway giving access to the garage, with parking in front with further parking to the front of the property.

To the rear offers an enclosed courtyard rear garden, providing a private outdoor space, which is mainly laid to patio. This lowmaintenance area is perfect for those who appreciate outdoor living without the hassle of extensive upkeep.