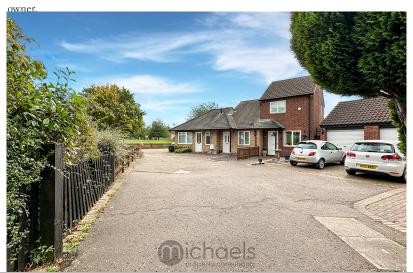

#### Outside

The property benefits from a low maintenance front garden which is laid to shingle. There is a shared driveway giving access to the garage, with parking in front with further parking to the front of the property.

To the rear offers an enclosed courtyard rear garden, providing a private outdoor space, which is mainly laid to patio. This lowmaintenance area is perfect for those who appreciate outdoor living without the hassle of extensive upkeep.