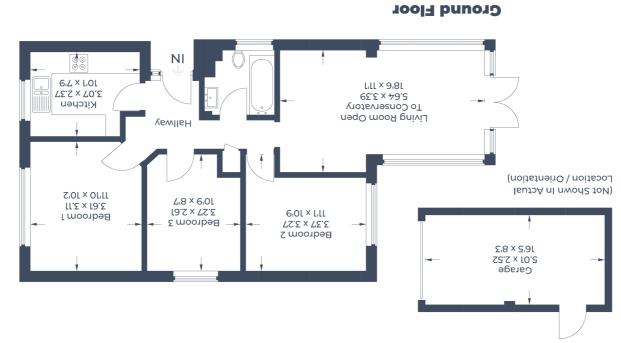

If ps  $45\Gamma$  ( m ps 2.5 $\Gamma$  = 9eseD If ps  $\Gamma$ 48 ( m ps 2.8 $\Gamma$  = lefoT ft ps 707 \ m ps 7.29 Approximate Gross Internal Area

### Accommodation

PVCu door to

## **Entrance Hall**

coved ceiling, loft access (loft is part boarded and has gas fired combi boiler), radiator

## Kitchen

base and eye level cupboards, drawer units, work surfaces with tiled splash backs, stainless steel one a and a half bowl sink unit, plumbing for washing machine, space for fridge freezer, integrated electric oven, gas hob with extractor, window to the front aspect, tiled floor

## Lounge

coved ceiling, radiator, TV point, open through to

### Conservatory

brick base with PVCu double glazed windows and French doors to the rear garden

## **Bedroom One**

window to the front aspect, coved ceiling, radiator

## **Bedroom Two**

window to the rear aspect, coved ceiling, radiator

### **Bedroom Three**

window to the side aspect, coved ceiling, radiator

### Bathroom

fully tiled and comprising bath with shower over, W.C, pedestal wash basin, radiator, tiled floor, frosted window

#### Garage

a single Garage with up and over door, personal door to the rear garden