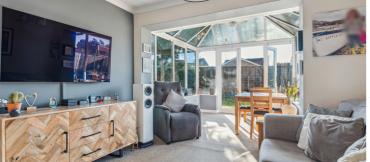

## Lounge

coved ceiling, radiator, TV point, open through to

### Conservatory

brick base with PVCu double glazed windows and French doors to the rear garden