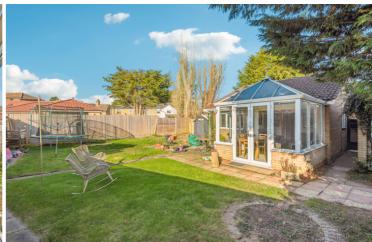

### Conservatory

brick base with PVCu double glazed windows and French doors to the rear garden

### Garden

fully enclosed and laid to lawn with a paved patio