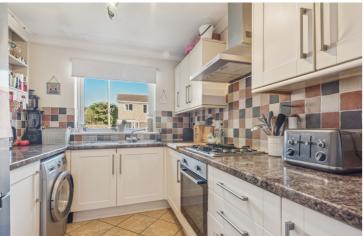

## Kitchen

base and eye level cupboards, drawer units, work surfaces with tiled splash backs, stainless steel one a and a half bowl sink unit, plumbing for washing machine, space for fridge freezer, integrated electric oven, gas hob with extractor, window to the front aspect, tiled floor