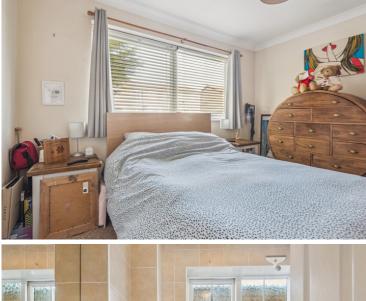

## **Bedroom One**

window to the front aspect, coved ceiling, radiator

## **Bedroom Two**

window to the rear aspect, coved ceiling, radiator

### **Bedroom Three**

window to the side aspect, coved ceiling, radiator