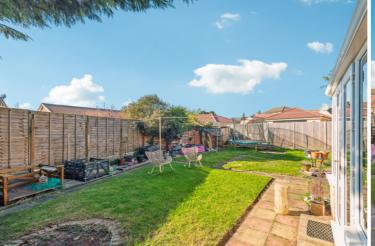

venience store, public houses and restaurants. This particular property is a stones throw from the River Great Ouse.



### Accommodation

PVCu door to

## **Entrance Hall**

coved ceiling, loft access (loft is part boarded and has gas fired combi boiler), radiator

## Kitchen

base and eye level cupboards, drawer units, work surfaces with tiled splash backs, stainless steel one a and a half bowl sink unit, plumbing for washing machine, space for fridge freezer, integrated electric oven, gas hob with extractor, window to the front aspect, tiled floor

## Lounge

coved ceiling, radiator, TV point, open through to

### Conservatory

brick base with PVCu double glazed windows and French doors to the rear garden

## **Bedroom One**

window to the front aspect, coved ceiling, radiator













## **Bedroom Two**

window to the rear aspect, coved ceiling, radiator

### **Bedroom Three**

window to the side aspect, coved ceiling, radiator

### Bathroom

fully tiled and comprising bath with shower over, W.C, pedestal wash basin, radiator, tiled floor, frosted window

#### Outside

### Garden

fully enclosed and laid to lawn with a paved patio

#### Garage

a single Garage with up and over door, personal door to the rear garden