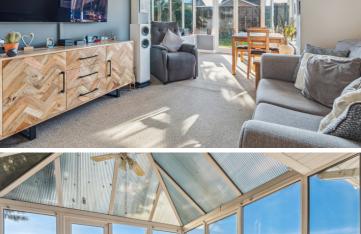

## Introduction

A DETACHED BUNGALOW situated in a cul-de-sac location and offered for sale with NO FORWARD CHAIN.

Versatile accommodation with up to THREE BEDEROOMS, large CONSERVATORY off the Lounge leading onto the generous Garden. There is a SINGLE GARAGE and driveway for off road parking.

## Lounge

coved ceiling, radiator, TV point, open through to

### Conservatory

brick base with PVCu double glazed windows and French doors to the rear garden