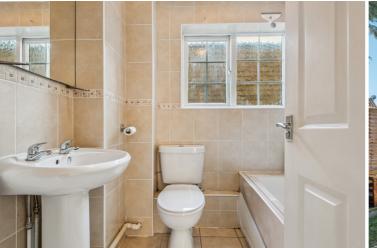

### Bathroom

fully tiled and comprising bath with shower over, W.C, pedestal wash basin, radiator, tiled floor, frosted window