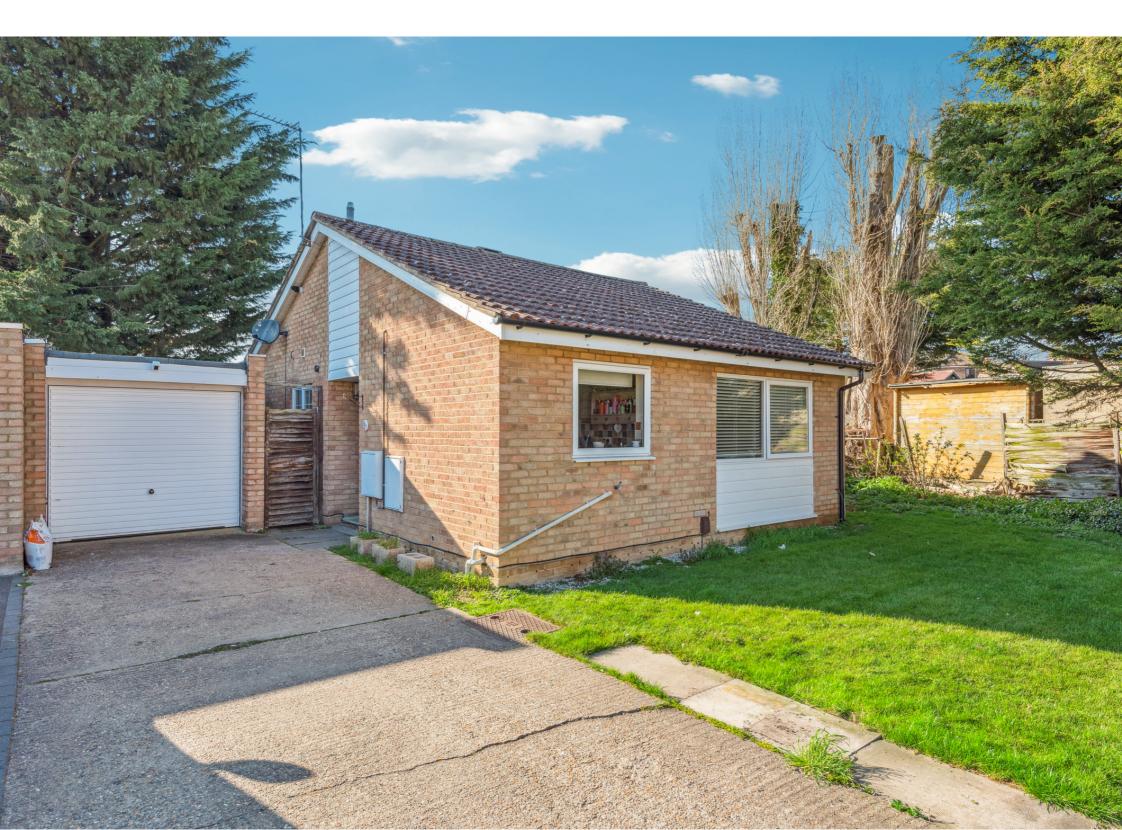

# 38 Simpkin Close, Eaton Socon, St Neots, Cambridgeshire PE19 8PD £325,000

- DETACHED BUNGALOW.
- CONSERVATORY.
- GARAGE & OFF ROAD PARKING.
- CUL-DE-SAC LOCATION.

- THREE BEDROOMS.
- LARGE GARDEN.
- NO FORWARD CHAIN.

## Introduction

A DETACHED BUNGALOW situated in a cul-de-sac location and offered for sale with NO FORWARD CHAIN.

Versatile accommodation with up to THREE BEDEROOMS, large CONSERVATORY off the Lounge leading onto the generous Garden. There is a SINGLE GARAGE and driveway for off road parking.