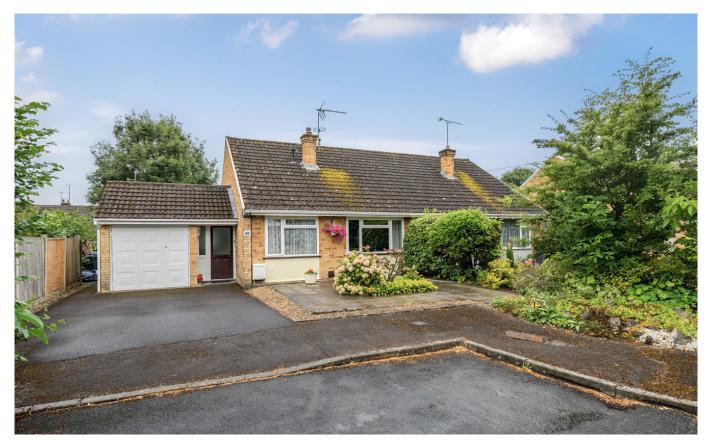

# £315,000 Freehold

A pleasing and extended two bedroom semi detached bungalow that is situated in a tucked away corner position in a very popular cul de sac. The property is presented in immaculate order and has the benefit of gas central heating and double glazing. Tended gardens, driveway, parking and tandem garage.

#### DESCRIPTION

Cooper and Tanner are pleased of offer this lovely extended semi detached bungalow that is situated in a tucked away corner position in a very popular cul de sac. The property is presented in immaculate order and has the benefit of gas central heating and double glazing, and a covered side lobby that leads from the front to the rear of the home. At the rear is a conservatory that gives access to the rear patio and garden. The accommodation comprises an entrance lobby, sitting room, kitchen, conservatory, family bathroom, two bedrooms.

#### OUTSIDE

A driveway at the front offers parking and gives access to the tandem garage with up and over door. The gardens are beautifully established and incorporate lawn and patio areas along with stocked borders and hedging.

#### GARAGE

A tandem garage with power, light and up and over door.