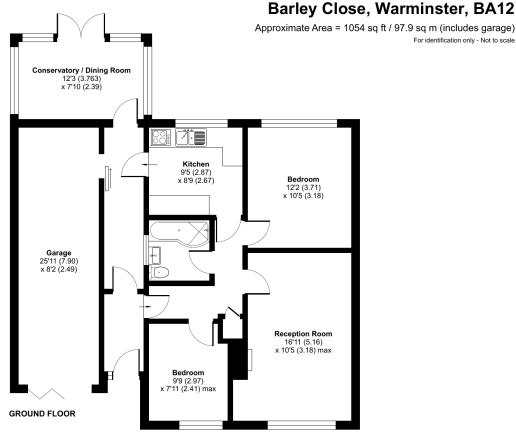

#### DESCRIPTION

Cooper and Tanner are pleased of offer this lovely extended semi detached bungalow that is situated in a tucked away corner position in a very popular cul de sac. The property is presented in immaculate order and has the benefit of gas central heating and double glazing, and a covered side lobby that leads from the front to the rear of the home. At the rear is a conservatory that gives access to the rear patio and garden. The accommodation comprises an entrance lobby, sitting room, kitchen, conservatory, family bathroom, two bedrooms.

#### GARAGE

A tandem garage with power, light and up and over door.

#### TAX BAND

3

Floor plan produced in accordance with RICS Property Measurement Standards incorporating International Property Measurement Standards (IPMS2 Residential). ©nichecom 2024. Produced for Cooper and Tanner. REF: 1167817