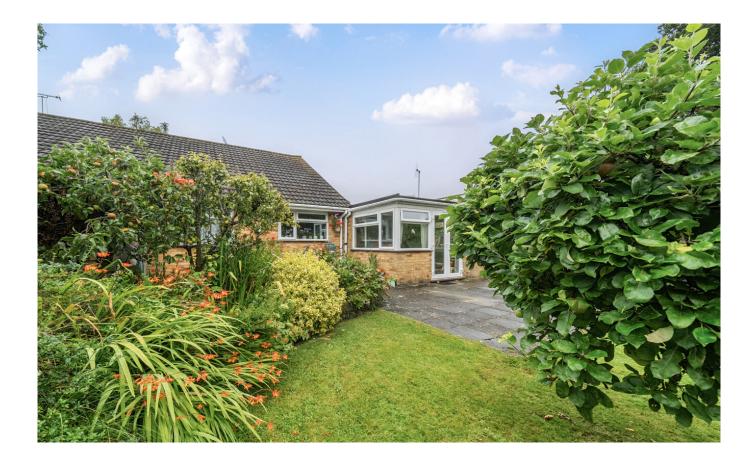

# £315,000 Freehold

A pleasing and extended two bedroom semi detached bungalow that is situated in a tucked away corner position in a very popular cul de sac. The property is presented in immaculate order and has the benefit of gas central heating and double glazing. Tended gardens, driveway, parking and tandem garage.

#### DESCRIPTION

Cooper and Tanner are pleased of offer this lovely extended semi detached bungalow that is situated in a tucked away corner position in a very popular cul de sac. The property is presented in immaculate order and has the benefit of gas central heating and double glazing, and a covered side lobby that leads from the front to the rear of the home. At the rear is a conservatory that gives access to the rear patio and garden. The accommodation comprises an entrance lobby, sitting room, kitchen, conservatory, family bathroom, two bedrooms.

#### OUTSIDE

A driveway at the front offers parking and gives access to the tandem garage with up and over door. The gardens are beautifully established and incorporate lawn and patio areas along with stocked borders and hedging.