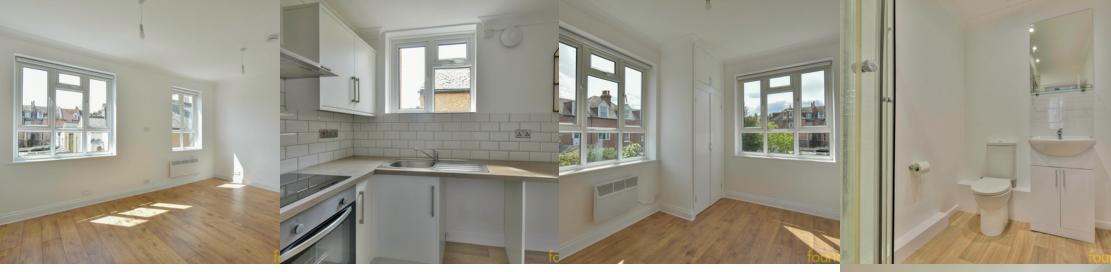

# Living Room

Two large double glazed windows to the side, ceiling coving, wall mounted electric heater, cupboard house hot water cylinder, telephone point.

#### Kitchen

Double glazed window to the side, a modern re-fitted kitchen comprising; a range of working surfaces with inset stainless steel sink and drainer unit, inset four ring electric hob with stainless steel extractor fan over, a range of matching wall and base cupboards, space for two under-counter appliances, built-in electric oven.

# Bedroom

A bright dual aspect room with double glazed windows to the side and rear, ceiling coving, wall mounted electric heater, built-in double cupboard.

### **Shower Room**

A re-fitted and modern three piece suite comprising; aqua-boarder shower cubicle with electric shower over, low level WC, wash hand basin with mixer tap, chrome towel rail.