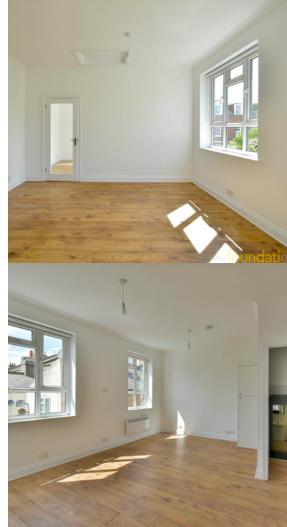

# Living Room

Two large double glazed windows to the side, ceiling coving, wall mounted electric heater, cupboard house hot water cylinder, telephone point.

# Bedroom

A bright dual aspect room with double glazed windows to the side and rear, ceiling coving, wall mounted electric heater, built-in double cupboard.