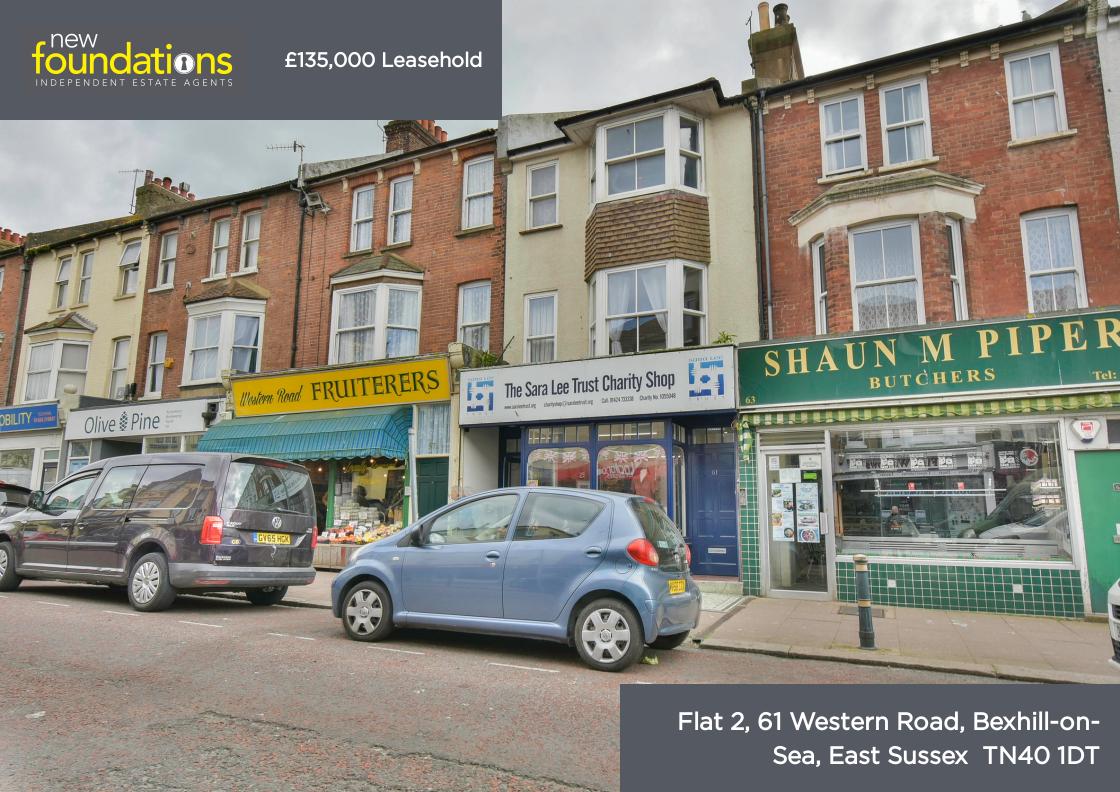

## PROPERTY DESCRIPTION

CHAIN FREE. A refurbished and bright one bedroom first floor apartment situated within the town centre of Bexhill with an array of shops, cafe's and amenities on your doorstep whilst also being within walking distance of the seafront and train station. The accommodation comprises; recently redecorated communal entrance hall with stairs to the first floor, private entrance hall, bright lounge with two large windows, modern & refitted kitchen & shower room and a dual aspect bedroom. EPC - D.

# **FEATURES**

- One Bedroom First Floor Apartment
- Situated Within Bexhill Town Centre
- Recently Refurbished & Redecorated Throughout
- Lounge With Two Large Windows
- Modern Kitchen

- Modern Shower Room
- Dual Aspect Bedroom With Built-In Cupboard
- Chain Free
- Ideal First Purchase
- Council Tax Band A