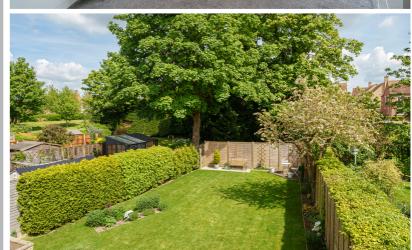

## Rear Garden

Large paved patio with raised brick borders opening to the lawn area with mature trees and shrubs and further paved patio area to the rear of the garden. Fully enclosed with gated access to shingled area overlooking the brook. Gated access to the front.