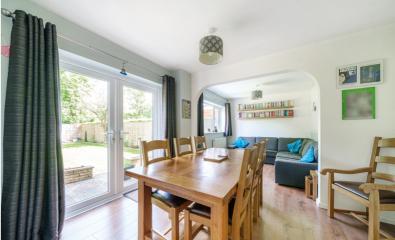

## Dining/Family Room

19' 5" (max) x 11' 2" (max) (5.92m x 3.40m) Wood effect flooring. Radiator. Double glazed window and french doors opening onto the rear garden.

#### Living Room

14' 1" x 11' 10" (4.29m x 3.61m) Wood effect flooring. Radiator. Large open archway to: