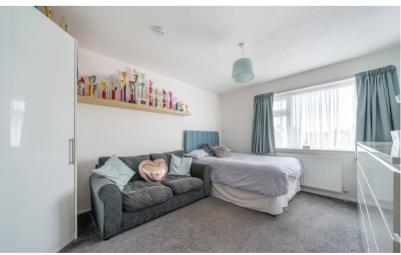

#### Bedroom 1

14' 4" (max) x 10' 8" (max) (4.37m x 3.25m) Double glazed window to rear. Radiator.

## Bedroom 2

11' 3" x 10' 0" (3.43m x 3.05m) Double glazed window to front. Radiator.

#### Bedroom 3

9' 3" x 8' 5" (2.82m x 2.57m) Double glazed window to front. Radiator.