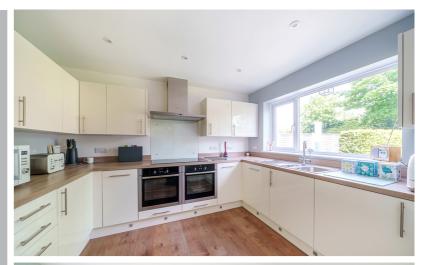

## Kitchen

Il' 2" x 8' 11" (3.40m x 2.72m) A range of wall and base units with complementary wood effect worksurfaces and upstands. Inset one & half bowl stainless steel sink with drainer and swan neck mixer tap over. Two fitted Neff ovens. Inset Smeg induction hob with glass splashback and stainless steel extractor hood over. Integrated fridge/freezer, dishwasher and washing machine. Wood effect flooring. Double glazed window to rear.