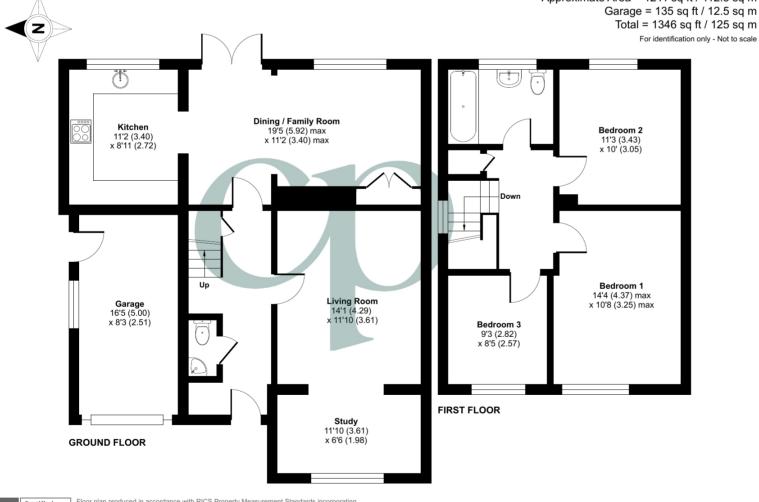

Floor plan produced in accordance with RICS Property Measurement Standards incorporating International Property Measurement Standards (IPMS2 Residential). ©nichecom 2024. Produced for Country Properties. REF: 1124856

#### **GROUND FLOOR**

#### **Entrance Hall**

Stairs rising to first floor accommodation with under stairs storage cupboard.
Wood effect flooring. Radiator enclosed in decorative cover. Doors into cloakroom, living room and dining/family room.

#### Cloakroom

Suite comprising low level wc and vanity wash hand basin with tiled splashback.

#### Living Room

14' 1" x 11' 10" (4.29m x 3.61m) Wood effect flooring. Radiator. Large open archway to:

#### Study

11' 10" x 6' 6" (3.61m x 1.98m) Double glazed window to front. Radiator. Wood effect flooring.

## Dining/Family Room

19' 5" (max) x 11' 2" (max) (5.92m x 3.40m) Wood effect flooring. Radiator. Double glazed window and french doors opening onto the rear garden.

## Kitchen

Il' 2" x 8' 11" (3.40m x 2.72m) A range of wall and base units with complementary wood effect worksurfaces and upstands. Inset one & half bowl stainless steel sink with drainer and swan neck mixer tap over. Two fitted Neff ovens. Inset Smeg induction hob with glass splashback and stainless steel extractor hood over. Integrated fridge/freezer, dishwasher and washing machine. Wood effect flooring. Double glazed window to rear.

#### FIRST FLOOR

## Landing

Access to loft space. Cupboard housing gas boiler. Obscure double glazed window to side. Doors into all rooms.

#### Bedroom 1

14' 4" (max) x 10' 8" (max) (4.37m x 3.25m) Double glazed window to rear. Radiator.

## Bedroom 2

11' 3" x 10' 0" (3.43m x 3.05m) Double glazed window to front. Radiator.

#### Bedroom 3

9' 3" x 8' 5" (2.82m x 2.57m) Double glazed window to front. Radiator.

# Family Bathroom

Suite comprising panel enclosed bath, pedestal wash hand basin and low level wc. Fully tiled walls. Radiator. Obscure double glazed window to rear.

## Garage

Up & over door to front.

PRELIMINARY DETAILS - NOT YET
APPROVED AND MAY BE SUBJECT TO
CHANGES