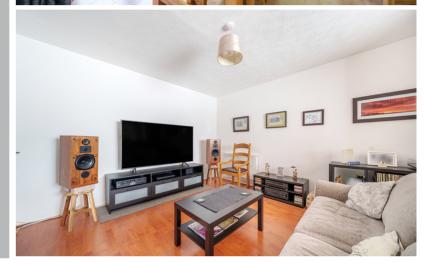

#### Living Room

14' 1" x 11' 10" (4.29m x 3.61m) Wood effect flooring. Radiator. Large open archway to:

#### Study

11' 10" x 6' 6" (3.61m x 1.98m) Double glazed window to front. Radiator. Wood effect flooring.