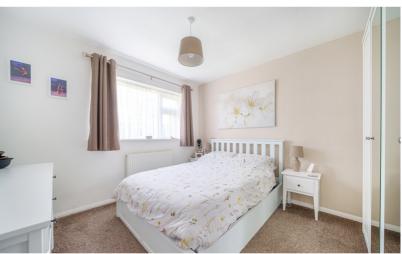

#### Bedroom 1

14' 4" (max) x 10' 8" (max) (4.37m x 3.25m) Double glazed window to rear. Radiator.

## Bedroom 2

11' 3" x 10' 0" (3.43m x 3.05m) Double glazed window to front. Radiator.

#### Bedroom 3

9' 3" x 8' 5" (2.82m x 2.57m) Double glazed window to front. Radiator.