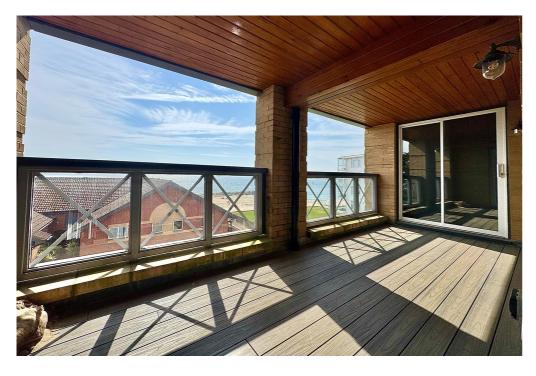

## About the Property

The apartment features three spacious double bedrooms, each with its own ensuite bathroom, ensuring privacy and comfort for all residents. The master bedroom is particularly impressive, offering sea views and boasting a generous walk-in wardrobe, adding a touch of luxury to the living space. A hallway with a separate WC further enhances the convenience of the property, while the large open-plan lounge and dining area provides an ideal space for relaxing and entertaining. Bi-fold doors open to a spacious balcony, offering beautiful sea views that stretch across the sandy beaches of Sandbanks and Old Harry Rocks.