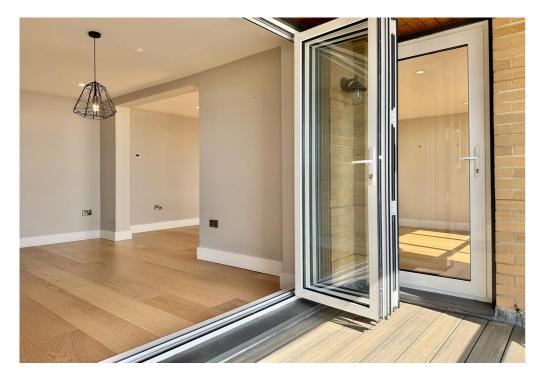

## About the Property

The apartment features three spacious double bedrooms, each with its own ensuite bathroom, ensuring privacy and comfort for all residents. The master bedroom is particularly impressive, offering sea views and boasting a generous walk-in wardrobe, adding a touch of luxury to the living space. A hallway with a separate WC further enhances the convenience of the property, while the large open-plan lounge and dining area provides an ideal space for relaxing and entertaining. Bi-fold doors open to a spacious balcony, offering beautiful sea views that stretch across the sandy beaches of Sandbanks and Old Harry Rocks.