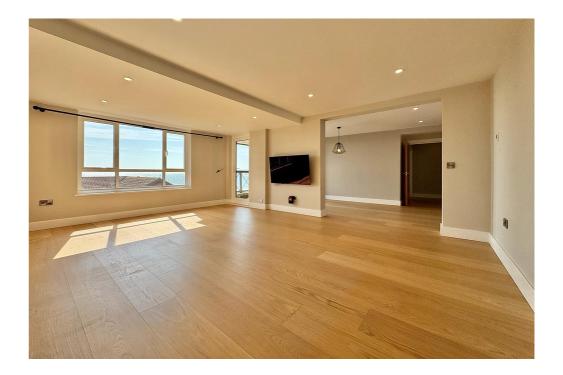

## About the Property

The apartment features three spacious double bedrooms, each with its own ensuite bathroom, ensuring privacy and comfort for all residents. The master bedroom is particularly impressive, offering sea views and boasting a generous walk-in wardrobe, adding a touch of luxury to the living space. A hallway with a separate WC further enhances the convenience of the property, while the large open-plan lounge and dining area provides an ideal space for relaxing and entertaining. Bi-fold doors open to a spacious balcony, offering beautiful sea views that stretch across the sandy beaches of Sandbanks and Old Harry Rocks.