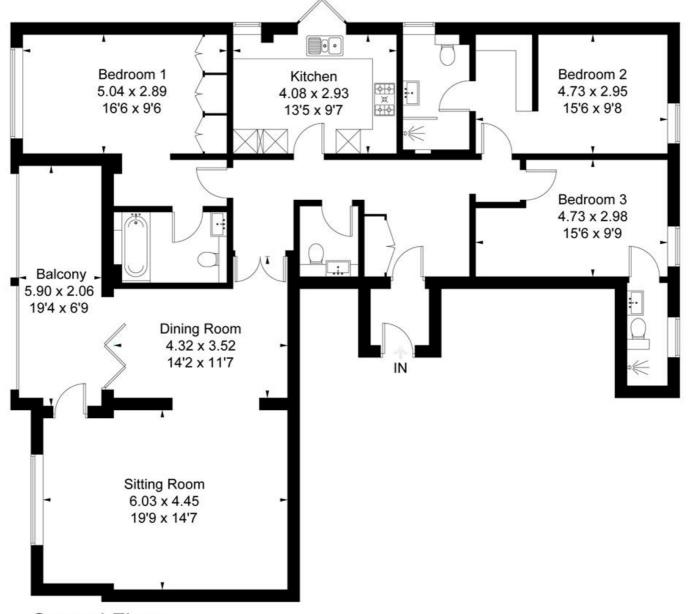

## About the Property

The apartment features three spacious double bedrooms, each with its own ensuite bathroom, ensuring privacy and comfort for all residents. The master bedroom is particularly impressive, offering sea views and boasting a generous walk-in wardrobe, adding a touch of luxury to the living space. A hallway with a separate WC further enhances the convenience of the property, while the large open-plan lounge and dining area provides an ideal space for relaxing and entertaining. Bi-fold doors open to a spacious balcony, offering beautiful sea views that stretch across the sandy beaches of Sandbanks and Old Harry Rocks.

Located on the sought-after Sandbanks Peninsula, this property is within close proximity to local amenities, including the charming villages of Lilliput and Canford Cliffs. Residents will enjoy the peaceful surroundings, with easy access to shops, cafes, and restaurants. Available for long-term rent starting in the middle of April, this apartment offers a unique opportunity to live in one of the most desirable coastal areas in the UK. Don't miss out on the chance to make this exceptional property your new home. Approximate Area = 136.0 sq m / 1464 sq ft Including Limited Use Area (0.9 sq m / 9 sq ft)