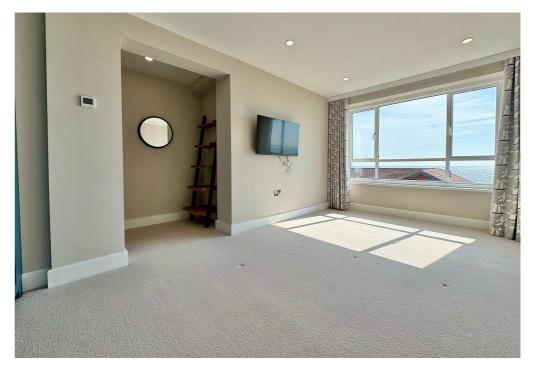

## About the Property

The apartment features three spacious double bedrooms, each with its own ensuite bathroom, ensuring privacy and comfort for all residents. The master bedroom is particularly impressive, offering sea views and boasting a generous walk-in wardrobe, adding a touch of luxury to the living space. A hallway with a separate WC further enhances the convenience of the property, while the large open-plan lounge and dining area provides an ideal space for relaxing and entertaining. Bi-fold doors open to a spacious balcony, offering beautiful sea views that stretch across the sandy beaches of Sandbanks and Old Harry Rocks.