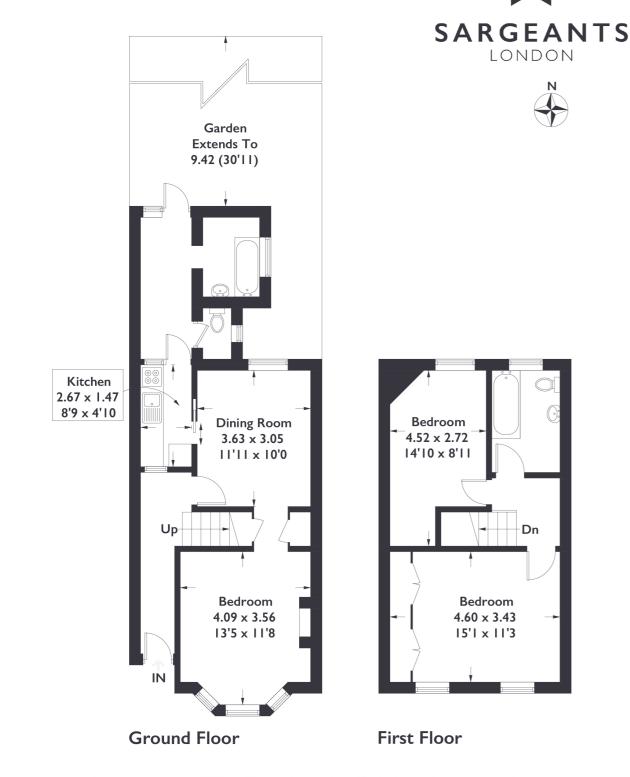

INFO@SARGEANTS.LONDON 020 8799 3800

Hessel Road, WI3

Approximate Gross Internal Area = 88.8 sq m / 956 sq ft

Measured in accordance with RICS Code of Measuring Practice. To be used for identification and guidance purposes only. Whilst every care is taken in the preparation of this plan, please check all dimensions, shapes and compass bearings before making any decisions reliant upon them.