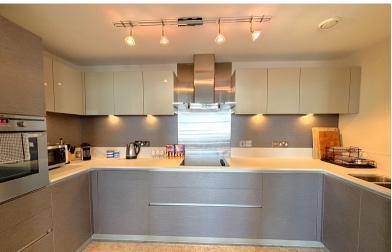

Flat 58, 2 The Landmark, Egerton Road, Bexhill-on-Sea, East Sussex, TN39 3HH

- Spacious 6th Floor Apartment
- Modern Purpose Built Development
- Stunning Panoramic Views
- Spacious Open Plan Sitting/Dinning Room
- Bespoke Fitted Kitchen & Bathroom
- Master Bedroom With En-suite
- Two Spacious Double Bedrooms
- Extensive Inner Hall With Storage
- (Dual Aspect with Juliette Balcony)
- Neutral Decoration & Carpets Throughout
- Secure Communal Entrance
- Lift Access To All Floors
- Secure Underground Parking
- Highly Sought After Location
- Sold With No Onward Chain!
- Ideal For Town Centre, Seafront & Station