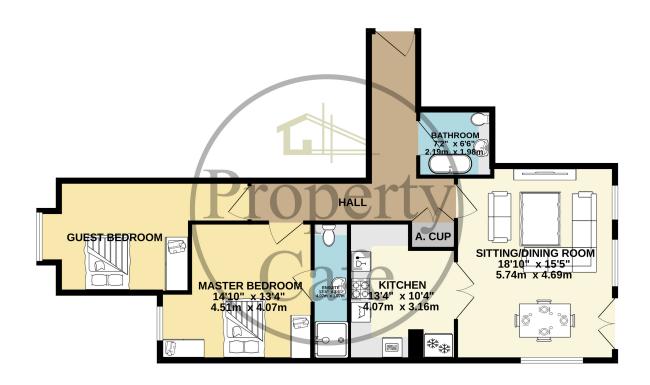

Flat 58, 2 The Landmark, Egerton Road, Bexhill-on-Sea, East Sussex, TN39 3HH

- Spacious 6th Floor Apartment
- Modern Purpose Built Development
- Stunning Panoramic Views
- Spacious Open Plan Sitting/Dinning Room
- Bespoke Fitted Kitchen & Bathroom
- Master Bedroom With En-suite
- Two Spacious Double Bedrooms
- Extensive Inner Hall With Storage
- (Dual Aspect with Juliette Balcony)
- Neutral Decoration & Carpets Throughout
- Secure Communal Entrance
- Lift Access To All Floors
- Secure Underground Parking
- Highly Sought After Location
- Sold With No Onward Chain!
- Ideal For Town Centre, Seafront & Station

6TH FLOOR APARTMENT 1014 sq.ft. (94.2 sq.m.) approx.