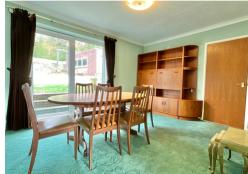

On the ground floor is an entrance porch, a hallway, a lounge, a separate dining room, a modern kitchen, a toilet and store/utility and a summer room. On the first floor are three bedrooms (two with storage) and a shower room. There is an extended rear garden backing onto woodland and a mature garden to front. First floor views to front. The property does require some redecoration yet is a great opportunity.