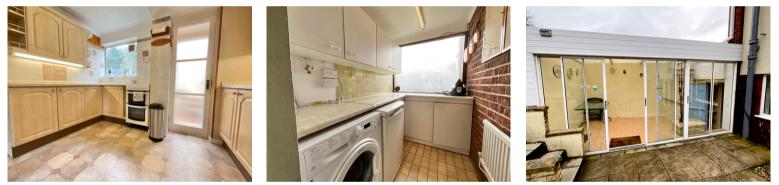

- KITCHEN AND STORE/UTILITY IN EXTENSION
- SUN / GARDEN ROOM
- DOUBLE GARAGE AND GATED PARKING
- END OF CUL DE SAC LOCATION
- NO UPPER CHAIN

69 Bridge Street, Newport, NP20 4AQ M2 Estate Agents Newport 01633 289622 www.m2ea.co.uk There is more than meets the eye on offer with this 1960s built 3 bed semi detached property at the end of a cul de sac off Chepstow Road. Less than 5 minutes drive from the Coldra roundabout (junction 24) the home and garden has been extended over the years and offers great parking within a gated parking space at the front and double garage/workshop to the side.

On the ground floor is an entrance porch, a hallway, a lounge, a separate dining room, a modern kitchen, a toilet and store/utility and a summer room. On the first floor are three bedrooms (two with storage) and a shower room. There is an extended rear garden backing onto woodland and a mature garden to front. First floor views to front. The property does require some redecoration yet is a great opportunity.