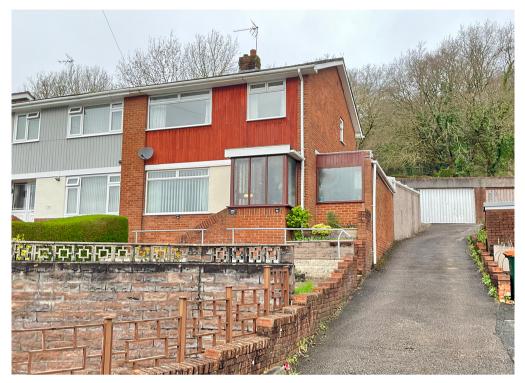

## 54 Farmwood Close, Newport. NP19 9BP £220,000 Tenure Freehold

- EXTENDED SEMI DETACHED PROPERTY
- GENEROUS CORNER GARDEN BACKING
  ONTO WOODLAND
- THREE BEDROOMS
- FIRST FLOOR SHOWER ROOM AND
  DOWNSTAIRS CLOAKROOM
- TWO SEPARATE RECEPTION ROOMS

- KITCHEN AND STORE/UTILITY IN EXTENSION
- SUN / GARDEN ROOM
- DOUBLE GARAGE AND GATED PARKING
- END OF CUL DE SAC LOCATION
- NO UPPER CHAIN

69 Bridge Street, Newport, NP20 4AQ M2 Estate Agents Newport 01633 289622 www.m2ea.co.uk There is more than meets the eye on offer with this 1960s built 3 bed semi detached property at the end of a cul de sac off Chepstow Road. Less than 5 minutes drive from the Coldra roundabout (junction 24) the home and garden has been extended over the years and offers great parking within a gated parking space at the front and double garage/workshop to the side.

On the ground floor is an entrance porch, a hallway, a lounge, a separate dining room, a modern kitchen, a toilet and store/utility and a summer room. On the first floor are three bedrooms (two with storage) and a shower room. There is an extended rear garden backing onto woodland and a mature garden to front. First floor views to front. The property does require some redecoration yet is a great opportunity.