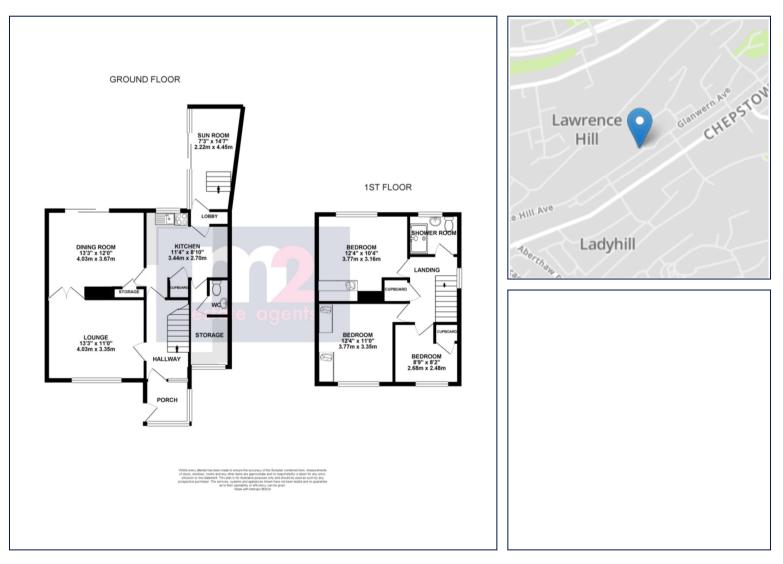

## 54 Farmwood Close, Newport. NP19 9BP £220,000 Tenure Freehold

- EXTENDED SEMI DETACHED PROPERTY
- GENEROUS CORNER GARDEN BACKING
  ONTO WOODLAND
- THREE BEDROOMS
- FIRST FLOOR SHOWER ROOM AND
  DOWNSTAIRS CLOAKROOM
- TWO SEPARATE RECEPTION ROOMS

- KITCHEN AND STORE/UTILITY IN EXTENSION
- SUN / GARDEN ROOM
- DOUBLE GARAGE AND GATED PARKING
- END OF CUL DE SAC LOCATION
- NO UPPER CHAIN

69 Bridge Street, Newport, NP20 4AQ M2 Estate Agents Newport 01633 289622 www.m2ea.co.uk There is more than meets the eye on offer with this 1960s built 3 bed semi detached property at the end of a cul de sac off Chepstow Road. Less than 5 minutes drive from the Coldra roundabout (junction 24) the home and garden has been extended over the years and offers great parking within a gated parking space at the front and double garage/workshop to the side.

On the ground floor is an entrance porch, a hallway, a lounge, a separate dining room, a modern kitchen, a toilet and store/utility and a summer room. On the first floor are three bedrooms (two with storage) and a shower room. There is an extended rear garden backing onto woodland and a mature garden to front. First floor views to front. The property does require some redecoration yet is a great opportunity.