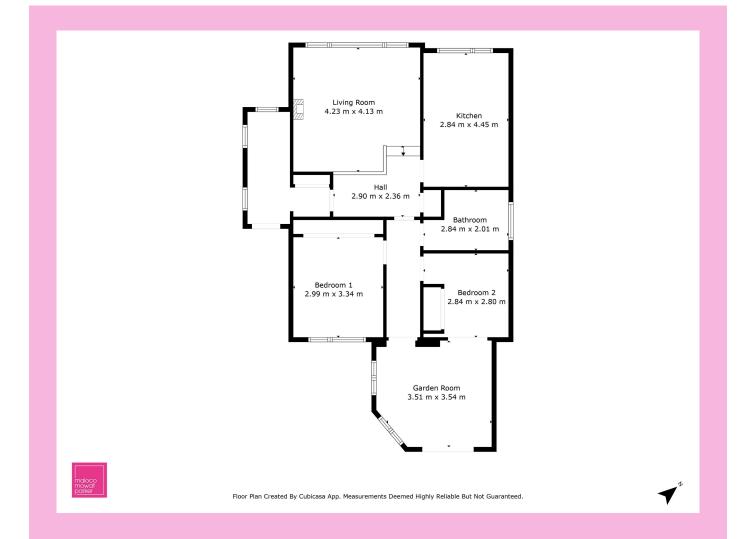

| Garden Room | 3.51 m x 3.54 m / 11'6" x 11'7" Bc | athroom | 2.84 m x 2.80 m / 9'4" x 9'2" |
|-------------|------------------------------------|---------|-------------------------------|
| Living Room | 4.23 m x 4.13 m / 13'11" x 13'7"   |         |                               |
| Kitchen     | 2.84 m x 4.45 m / 9'4" x 14'7"     |         |                               |
| Bedroom 1   | 2.99 m x 3.34 m / 9'10" x 10'11"   |         |                               |
| Bedroom 2   | 2.84 m x 2.80 m / 9'4" x 9'2"      |         |                               |