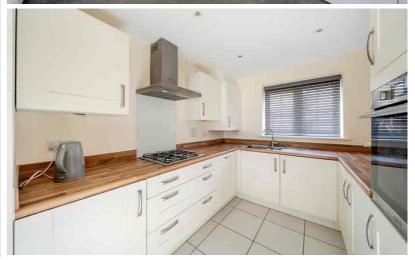

#### Kitchen

A range of base and wall mounted units with wood effect worksurfaces and upstands. Inset one & half bowl sink with drainer and swan neck mixer tap over. Integrated fridge/freezer, dishwasher and washing machine. Fitted eye level electric oven and grill. Inset 4-ring gas hob with glass splashback and stainless steel extractor hood over. Ceramic tiled flooring. Cupboard housing wall mounted gas boiler. Double glazed window to front.