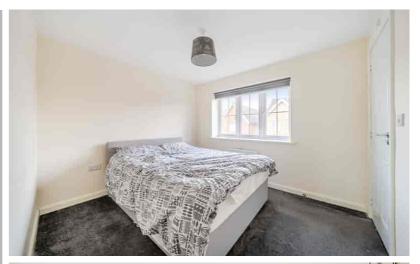

#### Bedroom One

10' 2" x 13' 0" (3.10m x 3.96m) Double glazed window to front Radiator. Fitted double wardrobe. Door into:

#### **Bedroom Two**

8' 6" x 10' 4" (2.59m x 3.15m) Double glazed window to rear. Radiator.

### **Bedroom Three**

6' 9" x 10' 3" (2.06m x 3.12m) Double glazed window to rear. Radiator.