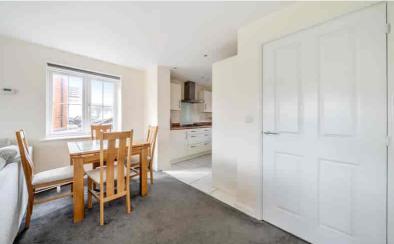

## Living/Dining Room

14' 0" x 26' 8" (4.27m x 8.13m) Double glazed French doors with sidelights opening onto the rear garden. Wood effect flooring. Two radiators. Storage cupboard. Opening to:

#### Kitchen

A range of base and wall mounted units with wood effect worksurfaces and upstands. Inset one & half bowl sink with drainer and swan neck mixer tap over. Integrated fridge/freezer, dishwasher and washing machine. Fitted eye level electric oven and grill. Inset 4-ring gas hob with glass splashback and stainless steel extractor hood over. Ceramic tiled flooring. Cupboard housing wall mounted gas boiler. Double glazed window to front.