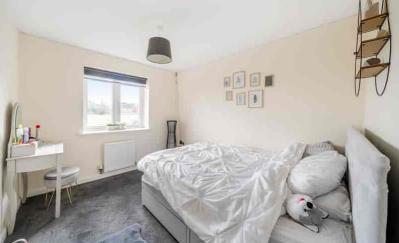

#### Bedroom One

10' 2" x 13' 0" (3.10m x 3.96m) Double glazed window to front Radiator. Fitted double wardrobe. Door into:

#### **Bedroom Two**

8' 6" x 10' 4" (2.59m x 3.15m) Double glazed window to rear. Radiator.

### **Bedroom Three**

6' 9" x 10' 3" (2.06m x 3.12m) Double glazed window to rear. Radiator.