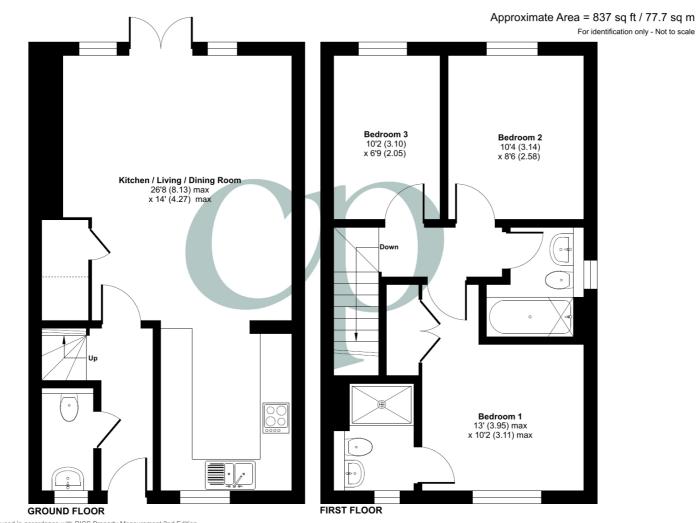

#### **GROUND FLOOR**

#### **Entrance hall**

Wood effect flooring. Radiator. Stairs rising to first floor accommodation. Door into

#### Cloakroom

Suite comprising low level flush wc and pedestal mounted wash hand basin. Tiled splashback and ceramic tiled flooring. Radiator. Obscure double glazed window to front.

## Living/Dining Room

14' 0" x 26' 8" (4.27m x 8.13m) Double glazed French doors with sidelights opening onto the rear garden. Wood effect flooring. Two radiators. Storage cupboard. Opening to:

#### Kitchen

A range of base and wall mounted units with wood effect worksurfaces and upstands. Inset one & half bowl sink with drainer and swan neck mixer tap over. Integrated fridge/freezer, dishwasher and washing machine. Fitted eye level electric oven and grill. Inset 4-ring gas hob with glass splashback and stainless steel extractor hood over. Ceramic tiled flooring. Cupboard housing wall mounted gas boiler. Double glazed window to front.

#### FIRST FLOOR

#### LANDING

Doors into all rooms.

#### Bedroom One

10' 2" x 13' 0" (3.10m x 3.96m) Double glazed window to front Radiator. Fitted double wardrobe. Door into:

## En Suite Shower Room

Double glazed window to front. Radiator.

#### **Bedroom Two**

8' 6" x 10' 4" (2.59m x 3.15m) Double glazed window to rear. Radiator.

### **Bedroom Three**

6' 9" x 10' 3" (2.06m x 3.12m) Double glazed window to rear. Radiator.

## Family Bathroom

Three piece suite comprising panel enclosed bath, wall mounted wash hand basin and low level flush wc. Shaver point. Partially tiled walls and ceramic tiled flooring. Heated towel rail. Extractor fan. Obscure double glazed window to the side.

Floor plan produced in accordance with RICS Property Measurement 2nd Edition, Incorporating International Property Measurement Standards (IPMS2 Residential). @nkhecom 2025. Produced for Country Properties. REF: 1260906