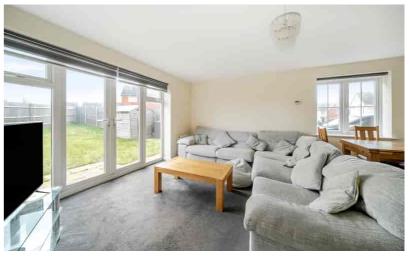

## Living/Dining Room

14' 0" x 26' 8" (4.27m x 8.13m) Double glazed French doors with sidelights opening onto the rear garden. Wood effect flooring. Two radiators. Storage cupboard. Opening to: