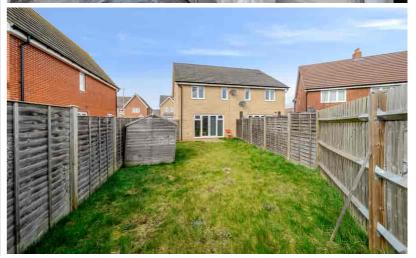

#### REAR GARDEN

Mainly laid to lawn with paved patio area. Security light. Timber shed to remain. Gated access to driveway providing off road parking x 2 cars.