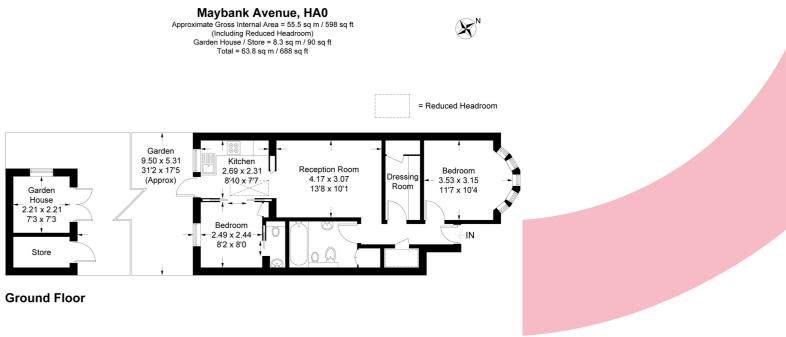

## Orchards

TOT -

- Share of Freehold
- Two Bedrooms
- Ground Floor
- Modern Fully Fitted Kitchen
- Private Rear Garden
- Two Bathrooms
- Close to a wealth of Amenities
- Excellent Condition

## LONDON'S LOCAL AGENT

Orchards of London are pleased to present this two bed ground floor maisonette to the market. The property comprises of two modern bathrooms, private rear Garden, op<mark>en plan lounge/ kitc</mark>hen, Walk in wardrobe and on street residential parking. share of freehold. walking dis<mark>tance of 9min (0.5m</mark>iles) to Sudbury Hill tube station. clo<mark>se to local amenitie</mark>s. No service charge or ground rent. ple<mark>ase call our sales tea</mark>m to book viewings.