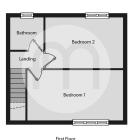

droom terraced property situated in a popular location within close proximity of Chelmsford City Centre and Mainline Train Station. The property has recently undergone a complete program of refurbishment and been extended by the current owners, now offering a stylish modern home for a prospective purchaser to move straight into.







### Property Details.

#### **Entrance Hall**

#### **Ground Floor Cloakroom**

#### Study/Bedroom Three



12' 2" x 6' 3" (3.71m x 1.91m)

#### Living Room



18' 1" x 11' 2" (5.51m x 3.40m)

#### **Kitchen**



10' 2" x 8' 6" (3.10m x 2.59m)

#### First Floor Landing

#### **Bedroom One**



15' 9" x 9' 0" (4.80m x 2.74m)

## Property Details.

#### **Bedroom Two**



Bathroom



Rear Garden



Driveway & Parking

### Property Details.

#### Floorplans





#### Location



#### **Energy Ratings**

We have not carried out a structural survey and the services, appliances and specific fittings have not been tested. All photographs, measurements, floor plans and distances referred to are given as a guide only and should not be relied upon for the purchase of carpets or any other fixtures or fittings. Gardens, roof terraces, balconies and communal gardens as well as tenure and lease details cannot have their accuracy guaranteed for intending purchasers. Lease details, service ground rent (where applicable) are given as a guide only and should be checked and confirmed by your solicitor prior to exchange of contracts.