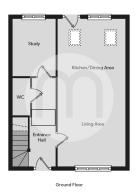

bedroom terraced property situated in a popular location within close proximity of Chelmsford City Centre and Mainline Train Station. The property has recently undergone a complete program of refurbishment and been extended by the current owners, now offering a stylish modern home for a prospective purchaser to move straight into.







### Property Details.

#### **Entrance Hall**

#### **Ground Floor Cloakroom**

#### Study/Bedroom Three



12' 2" x 6' 3" (3.71m x 1.91m)

#### Living Room



18' 1" x 11' 2" (5.51m x 3.40m)

#### **Kitchen**



10' 2" x 8' 6" (3.10m x 2.59m)

#### First Floor Landing

#### **Bedroom One**



15' 9" x 9' 0" (4.80m x 2.74m)

## Property Details.

#### **Bedroom Two**



Bathroom



Rear Garden



Driveway & Parking

### Property Details.

#### Floorplans





#### Location



#### **Energy Ratings**

We have not carried out a structural survey and the services, appliances and specific fittings have not been tested. All photographs, measurements, floor plans and distances referred to are given as a guide only and should not be relied upon for the purchase of carpets or any other fixtures or fittings. Gardens, roof terraces, balconies and communal gardens as well as tenure and lease details cannot have their accuracy guaranteed for intending purchasers. Lease details, service ground rent (where applicable) are given as a guide only and should be checked and confirmed by your solicitor prior to exchange of contracts.