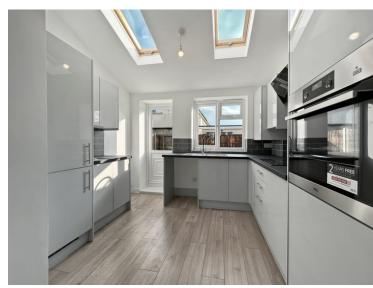

drooms
- Luxury First Floor Shower Room
- Driveway For Two Cars
- Attractive Private Garden
- Choice Of Carpets (Subject to time of inspection)
- No Chain & Vacant Possession

### 28 Hainault Grove, Chelmsford, Essex. CM1 2TP.

A stunning two/three bedroom terraced property situated in a popular location within close proximity of Chelmsford City Centre and Mainline Train Station. The property has recently undergone a complete program of refurbishment and been extended by the current owners, now offering a stylish modern home for a prospective purchaser to move straight into.







### Property Details.

#### **Entrance Hall**

#### **Ground Floor Cloakroom**

#### Study/Bedroom Three



12' 2" x 6' 3" (3.71m x 1.91m)

#### Living Room



18' 1" x 11' 2" (5.51m x 3.40m)

#### **Kitchen**



10' 2" x 8' 6" (3.10m x 2.59m)

#### First Floor Landing

#### **Bedroom One**



15' 9" x 9' 0" (4.80m x 2.74m)

## Property Details.

#### **Bedroom Two**



Bathroom



Rear Garden



Driveway & Parking

### Property Details.

#### Floorplans





#### Location



#### **Energy Ratings**

We have not carried out a structural survey and the services, appliances and specific fittings have not been tested. All photographs, measurements, floor plans and distances referred to are given as a guide only and should not be relied upon for the purchase of carpets or any other fixtures or fittings. Gardens, roof terraces, balconies and communal gardens as well as tenure and lease details cannot have their accuracy guaranteed for intending purchasers. Lease details, service ground rent (where app