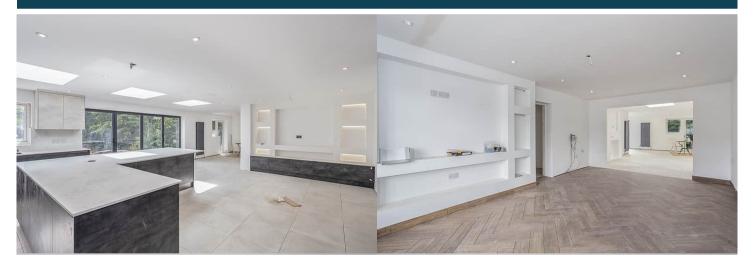

The interior of this beautifully presented property comprises a modern open plan kitchen/dining room, sitting room, study, reception room and cloakroom on the ground floor. The first floor consists of five bedrooms with en suite bathrooms to the master and second bedrooms, and the family bathroom. The exterior boasts an enclosed rear garden with potential to incorporate lawn and patio seating areas. There is off road parking available to the front of six vehicles.