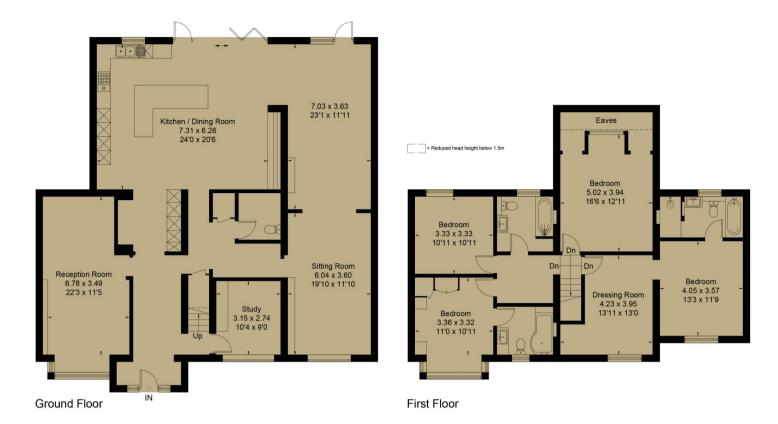

## Approximate Area = 286.4 sq m / 3083 sq ft (Including Eaves Area) Including Limited Use Area (5.9 sq m / 63 sq ft)

Surveyed and drawn in accordance with the International Property Measurement Standards (IPMS 2: Residential) fourwalls-group.com 302170