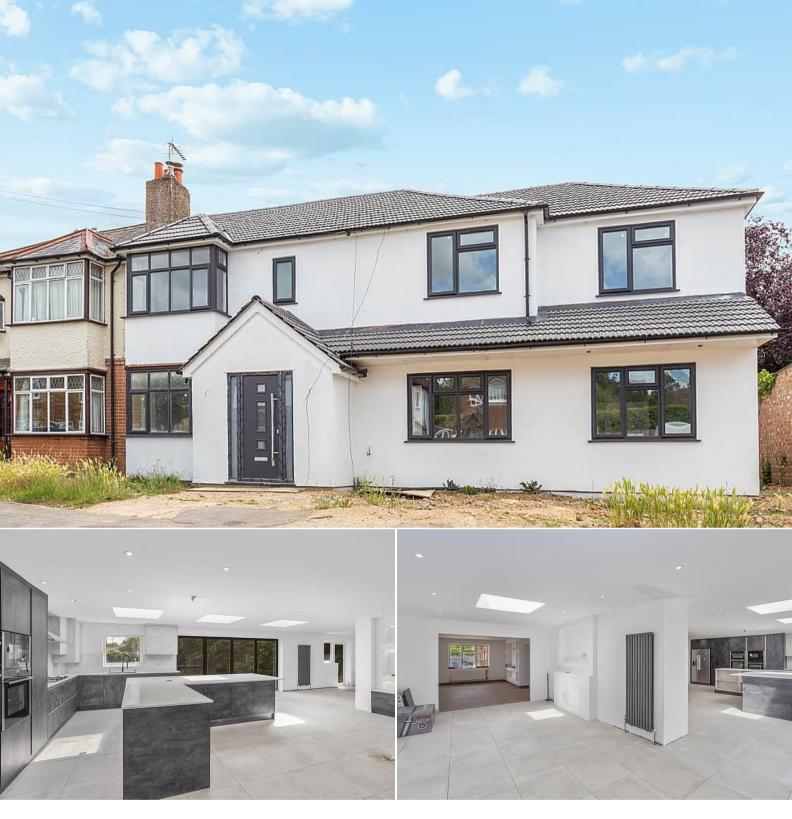

## Mid Cross Lane Gerrards Cross

Bettermove are proud to present this charming five bedroom semi-detached house in Chalfont Common, available with no forward chain.

The property has recently been extended and refurbished throughout with a new roof and full rewiring. The council tax band is G.

The interior of this beautifully presented property comprises a modern open plan kitchen/dining room, sitting room, study, reception room and cloakroom on the ground floor. The first floor consists of five bedrooms with en suite bathrooms to the master and second bedrooms, and the family bathroom. The exterior boasts an enclosed rear garden with potential to incorporate lawn and patio seating areas. There is off road parking available to the front of six vehicles.

Located in the sought after area of Chalfont Common, the property is close to a number of local amenities, including supermarkets, shops, restaurants and pubs. Transport connections can be found from the A413, M25, M40, Gerrards Cross, Seer Green & Jordans and Chorleywood rail stations.