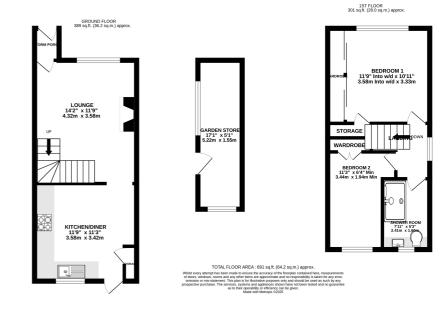

Step inside and discover a welcoming entrance porch, leading into a cosy lounge complete with a stylish feature electric fire, perfect for relaxing evenings in. The spacious kitchen/diner offers plenty of room for entertaining, with direct access to an east-facing, low-maintenance rear garden, your own private outdoor haven. With a large patio area, artificial lawn, handy storage shed, and even a brick-built garden store with power, there's endless potential to create your very own work from home office, gym or hobby space.

Upstairs, you'll find two generously sized double bedrooms with storage, along with a recently modernised shower room, boasting a walk-in shower. Additional highlights include a block-paved driveway with ample parking for multiple vehicles, convenient side access, and exciting scope for further development (subject to the usual planning consents).