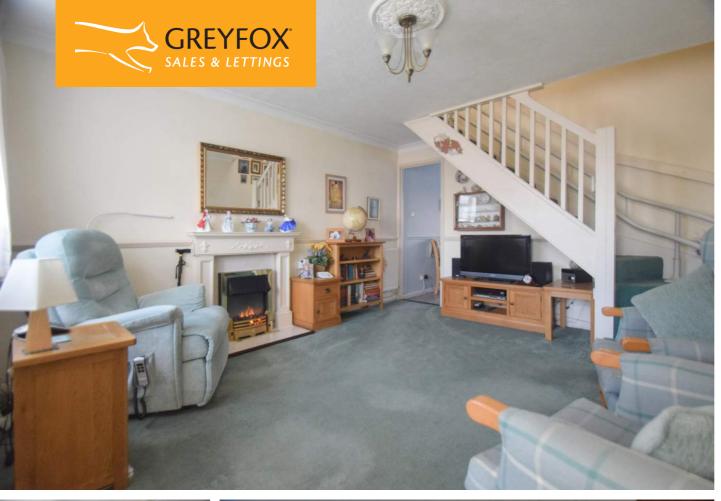

Step inside and discover a welcoming entrance porch, leading into a cosy lounge complete with a stylish feature electric fire, perfect for relaxing evenings in. The spacious kitchen/diner offers plenty of room for entertaining, with direct access to an east-facing, low-maintenance rear garden, your own private outdoor haven. With a large patio area, artificial lawn, handy storage shed, and even a brick-built garden store with power, there's endless potential to create your very own work from home office, gym or hobby space.