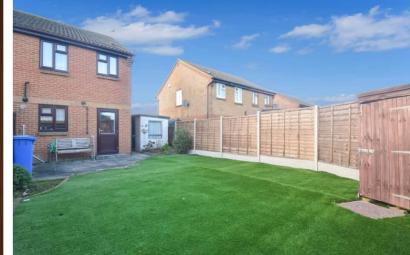

Step inside and discover a welcoming entrance porch, leading into a cosy lounge complete with a stylish feature electric fire, perfect for relaxing evenings in. The spacious kitchen/diner offers plenty of room for entertaining, with direct access to an east-facing, low-maintenance rear garden, your own private outdoor haven. With a large patio area, artificial lawn, handy storage shed, and even a brick-built garden store with power, there's endless potential to create your very own work from home office, gym or hobby space.

## **Key Features**

- · Chain Free
- Sought After Upchurch Village
- · End of Terrace Family Home
- · Scope For Further Development (STPP)
- · Driveway For Multiple Vehicles
- · Two Double Bedrooms
- · Brick Built Garden Store With Power
- Low Maintenance East Facing Garden Measuring Approx 34 x 20 ft