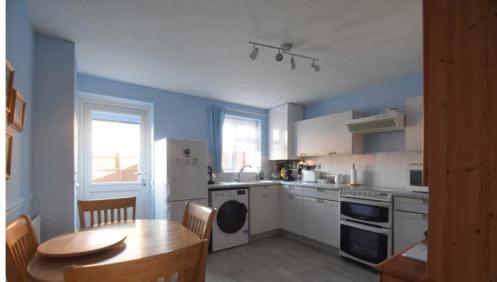

Step inside and discover a welcoming entrance porch, leading into a cosy lounge complete with a stylish feature electric fire, perfect for relaxing evenings in. The spacious kitchen/diner offers plenty of room for entertaining, with direct access to an east-facing, low-maintenance rear garden, your own private outdoor haven. With a large patio area, artificial lawn, handy storage shed, and even a brick-built garden store with power, there's endless potential to create your very own work from home office, gym or hobby space.