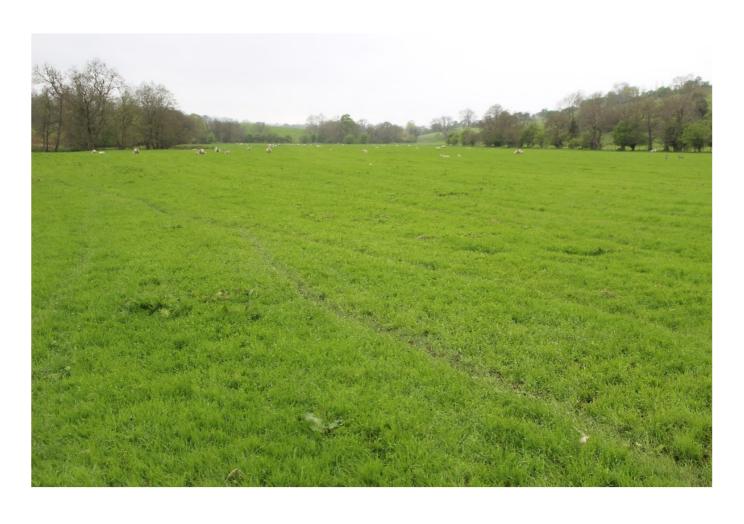

## RTS Richard Turner & Son AUCTIONEERS, VALUERS & ESTATE AGENTS Est 1803

Clitheroe - 5 Miles Gisburn - 3 Miles

> **Ings Laithe** Cowgill Farm, **Gisburn Road** Sawley, Clitheroe **BB7 4LH**

Ings Laithe is a detached three bay outbarn constructed of stone walls under a slate roof and is offered for sale together with 78.51 acres of productive grassland, freehold with vacant possession. The lower fields are level at about 340ft above sea level with Swanside Beck flowing through the full length of the meadows. The pastures have a southerly elevation and rise to a level of about 490ft above sea level. Access is from the A59 via a farm road to Cowgill Farm and vehicles can park close to the gateway, access marked on the plan. There is a stone access track coloured yellow marked ABCD within the boundary of the land to be sold but this track does not give vehicle access to Ings Laithe so a temporary access will be permitted along the route marked XYZ for a period of twelve months from completion of the sale. The land has the benefit of entitlements under the Defra basic payment scheme and these will be transferred to the purchaser in good time to allow the purchaser to activate a claim for the 2023 claim year.