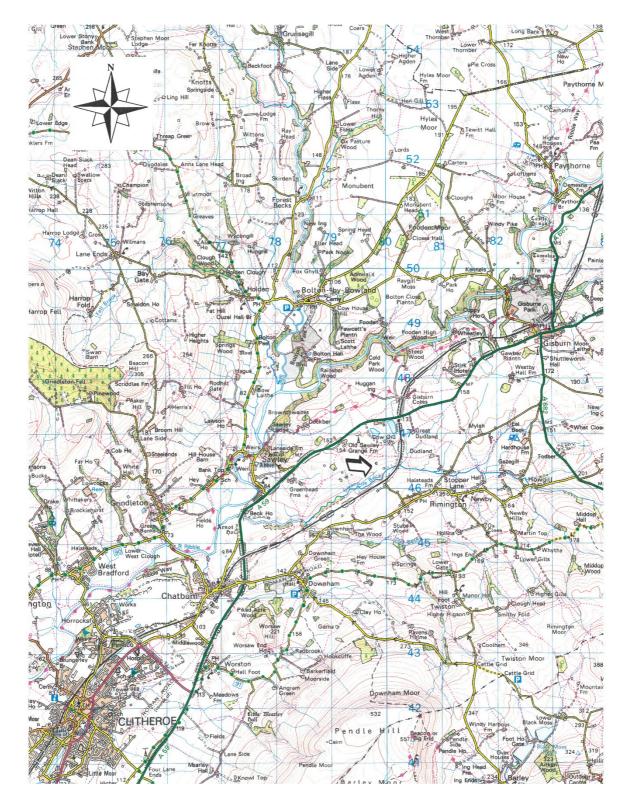

## RTS Richard Turner & Son AUCTIONEERS, VALUERS & ESTATE AGENTS Est 1803

Clitheroe - 5 Miles Gisburn - 3 Miles

> **Ings Laithe** Cowgill Farm, **Gisburn Road** Sawley, Clitheroe **BB7 4LH**

Ings Laithe is a detached three bay outbarn constructed of stone walls under a slate roof and is offered for sale together with 78.51 acres of productive grassland, freehold with vacant possession. The lower fields are level at about 340ft above sea level with Swanside Beck flowing through the full length of the meadows. The pastures have a southerly elevation and rise to a level of about 490ft above sea level. Access is from the A59 via a farm road to Cowgill Farm and vehicles can park close to the gateway, access marked on the plan. There is a stone access track coloured yellow marked ABCD within the boundary of the land to be sold but this track does not give vehicle access to Ings Laithe so a temporary access will be permitted along the route marked XYZ for a period of twelve months from completion of the sale. The land has the benefit of entitlements under the Defra basic payment scheme and these will be transferred to the purchaser in good time to allow the purchaser to activate a claim for the 2023 claim year.

## 78.51 Acres at Ings Laithe, Cowgill Farm, Gisburn Road, Sawley, Clitheroe, BB7 4LH

Please Note: In order for selling agents to comply with HM Revenue and Customs (HMRC) Anti-Money Laundering regulations we are now obliged to ask all purchasers to complete an Identification Verification Questionnaire form which will include provision of prescribed information (identity documentation etc.) and a search via Experian to verify information provided however please note the Experian search will NOT involve a credit search.