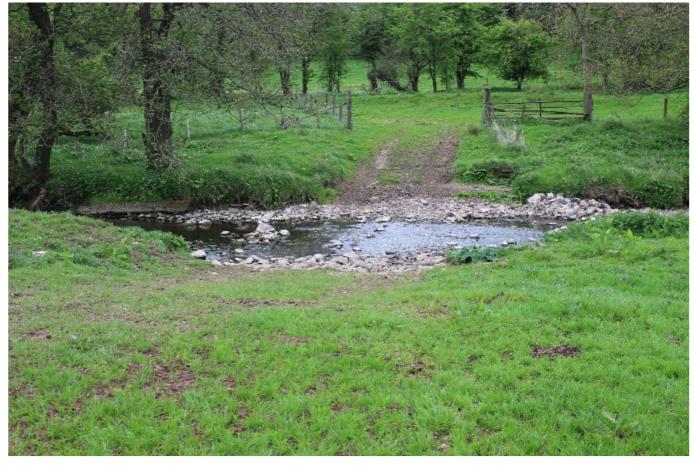

## RTS Richard Turner & Son AUCTIONEERS, VALUERS & ESTATE AGENTS Est 1803

Clitheroe - 5 Miles Gisburn - 3 Miles

> **Ings Laithe** Cowgill Farm, **Gisburn Road** Sawley, Clitheroe **BB7 4LH**

Ings Laithe is a detached three bay outbarn constructed of stone walls under a slate roof and is offered for sale together with 78.51 acres of productive grassland, freehold with vacant possession. The lower fields are level at about 340ft above sea level with Swanside Beck flowing through the full length of the meadows. The pastures have a southerly elevation and rise to a level of about 490ft above sea level. Access is from the A59 via a farm road to Cowgill Farm and vehicles can park close to the gateway, access marked on the plan. There is a stone access track coloured yellow marked ABCD within the boundary of the land to be sold but this track does not give vehicle access to Ings Laithe so a temporary access will be permitted along the route marked XYZ for a period of twelve months from completion of the sale. The land has the benefit of entitlements under the Defra basic payment scheme and these will be transferred to the purchaser in good time to allow the purchaser to activate a claim for the 2023 claim year.