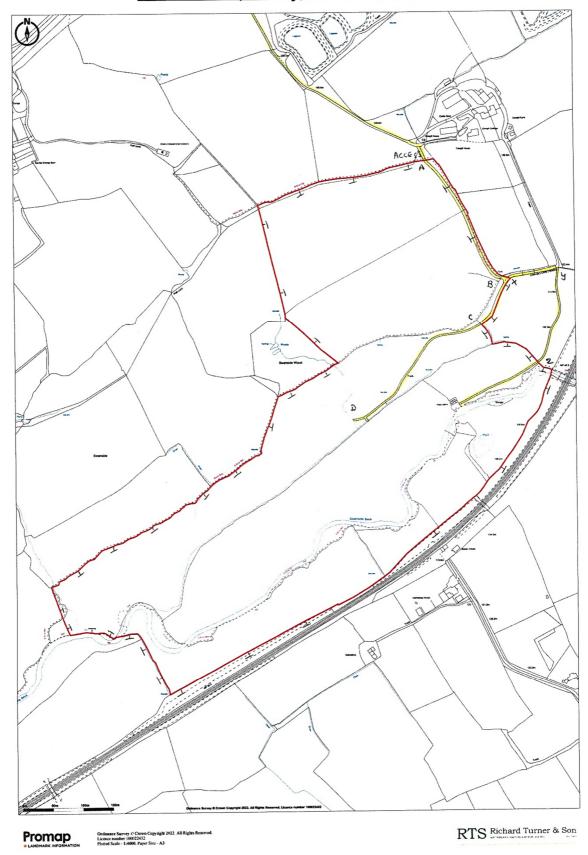

## RTS Richard Turner & Son AUCTIONEERS, VALUERS & ESTATE AGENTS Est 1803

Clitheroe - 5 Miles Gisburn - 3 Miles

> **Ings Laithe** Cowgill Farm, **Gisburn Road** Sawley, Clitheroe **BB7 4LH**

Ings Laithe is a detached three bay outbarn constructed of stone walls under a slate roof and is offered for sale together with 78.51 acres of productive grassland, freehold with vacant possession. The lower fields are level at about 340ft above sea level with Swanside Beck flowing through the full length of the meadows. The pastures have a southerly elevation and rise to a level of about 490ft above sea level. Access is from the A59 via a farm road to Cowgill Farm and vehicles can park close to the gateway, access marked on the plan. There is a stone access track coloured yellow marked ABCD within the boundary of the land to be sold but this track does not give vehicle access to Ings Laithe so a temporary access will be permitted along the route marked XYZ for a period of twelve months from completion of the sale. The land has the benefit of entitlements under the Defra basic payment scheme and these will be transferred to the purchaser in good time to allow the purchaser to activate a claim for the 2023 claim year.