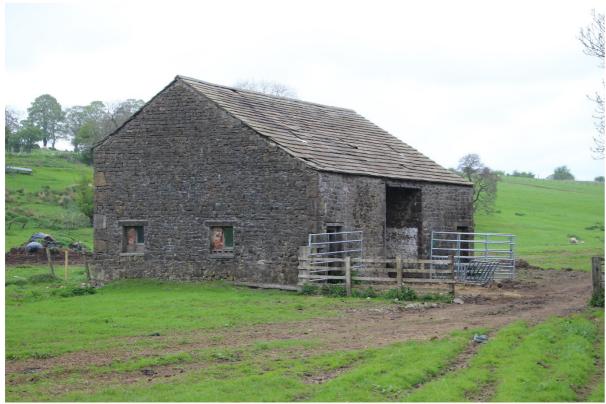

## RTS Richard Turner & Son AUCTIONEERS, VALUERS & ESTATE AGENTS Est 1803

Clitheroe - 5 Miles Gisburn - 3 Miles

> **Ings Laithe** Cowgill Farm, **Gisburn Road** Sawley, Clitheroe **BB7 4LH**

Ings Laithe is a detached three bay outbarn constructed of stone walls under a slate roof and is offered for sale together with 78.51 acres of productive grassland, freehold with vacant possession. The lower fields are level at about 340ft above sea level with Swanside Beck flowing through the full length of the meadows. The pastures have a southerly elevation and rise to a level of about 490ft above sea level. Access is from the A59 via a farm road to Cowgill Farm and vehicles can park close to the gateway, access marked on the plan. There is a stone access track coloured yellow marked ABCD within the boundary of the land to be sold but this track does not give vehicle access to Ings Laithe so a temporary access will be permitted along the route marked XYZ for a period of twelve months from completion of the sale. The land has the benefit of entitlements under the Defra basic payment scheme and these will be transferred to the purchaser in good time to allow the purchaser to activate a claim for the 2023 claim year.