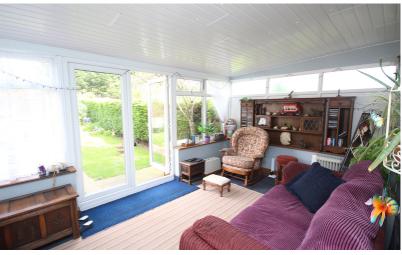

A spacious two bedroom end terrace home with plenty of off road parking and a single garage. Internal viewing comes highly recommended to fully appreciate this spacious home.

On the ground floor there is an entrance hall, study/home office, lounge with fireplace and a large kitchen/dining room. Off the kitchen is a utility area which in turn leads to the conservatory. Upstairs there are two double bedrooms, bathroom and a separate wc. At the front of the house is parking for a number of vehicles leading to the single garage. The rear garden is private and well stocked with shrubs and trees.

- Internal viewing comes highly recommended.
- Spacious lounge/dining room.
- Lounge with fireplace.
- Study/Home Office.
- Conservatory overlooking the rear garden.
- Single garage and off road parking for numerous vehicles.
- Private enclosed rear garden.