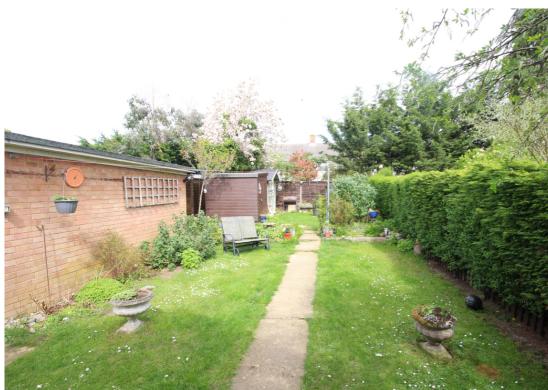

A spacious two bedroom end terrace home with plenty of off road parking and a single garage. Internal viewing comes highly recommended to fully appreciate this spacious home.

On the ground floor there is an entrance hall, study/home office, lounge with fireplace and a large kitchen/dining room. Off the kitchen is a utility area which in turn leads to the conservatory. Upstairs there are two double bedrooms, bathroom and a separate wc. At the front of the house is parking for a number of vehicles leading to the single garage. The rear garden is private and well stocked with shrubs and trees.

- Internal viewing comes highly recommended.
- Spacious lounge/dining room.
- Lounge with fireplace.
- Study/Home Office.
- Conservatory overlooking the rear garden.
- Single garage and off road parking for numerous vehicles.
- Private enclosed rear garden.