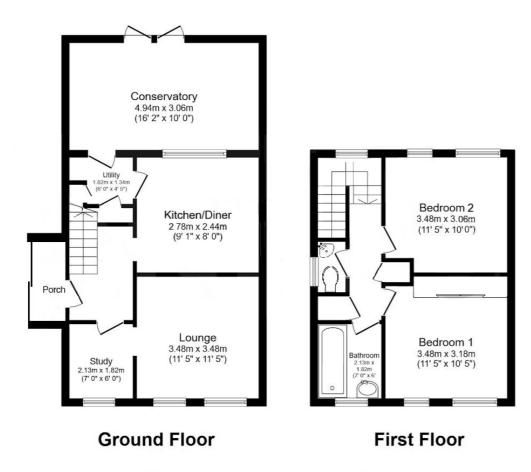

A spacious two bedroom end terrace home with plenty of off road parking and a single garage. Internal viewing comes highly recommended to fully appreciate this spacious home.

On the ground floor there is an entrance hall, study/home office, lounge with fireplace and a large kitchen/dining room. Off the kitchen is a utility area which in turn leads to the conservatory. Upstairs there are two double bedrooms, bathroom and a separate wc. At the front of the house is parking for a number of vehicles leading to the single garage. The rear garden is private and well stocked with shrubs and trees.

- Internal viewing comes highly recommended.
- Spacious lounge/dining room.
- Lounge with fireplace.
- Study/Home Office.
- Conservatory overlooking the rear garden.
- Single garage and off road parking for numerous vehicles.
- Private enclosed rear garden.

England, Scotland & Wales

This plan is for illustration purposes only and may not be representative of the property. Plan not to scale.

All measurements are approximate and quoted in metric with imperial equivalents and for general guidance only and whilst every attempt has been made to ensure accuracy, they must not be relied on. The fixtures, fittings and appliances referred to have not been tested and therefore no guarantee can be given and that they are in working order. Internal photographs are reproduced for general information and it must not be inferred that any item shown is included with the property. For a free valuation, contact the numbers listed on the brochure.