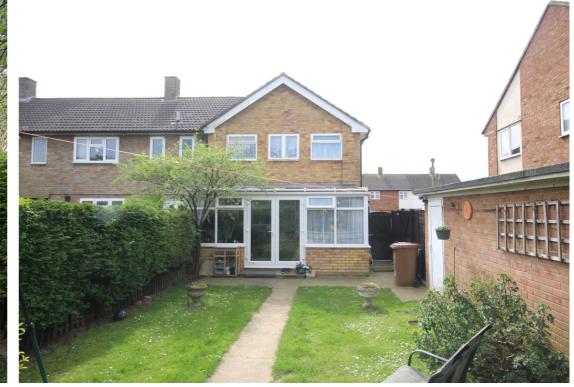

A spacious two bedroom end terrace home with plenty of off road parking and a single garage. Internal viewing comes highly recommended to fully appreciate this spacious home.

On the ground floor there is an entrance hall, study/home office, lounge with fireplace and a large kitchen/dining room. Off the kitchen is a utility area which in turn leads to the conservatory. Upstairs there are two double bedrooms, bathroom and a separate wc. At the front of the house is parking for a number of vehicles leading to the single garage. The rear garden is private and well stocked with shrubs and trees.

- Internal viewing comes highly recommended.
- Spacious lounge/dining room.
- Lounge with fireplace.
- Study/Home Office.
- Conservatory overlooking the rear garden.
- Single garage and off road parking for numerous vehicles.
- Private enclosed rear garden.