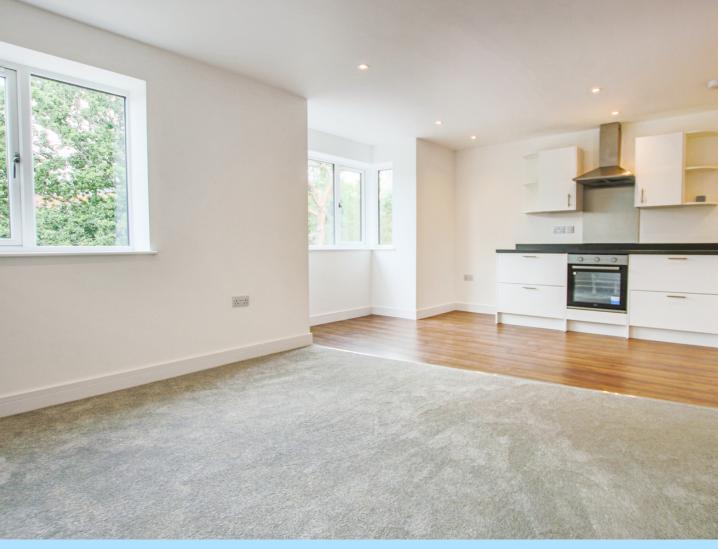

The first floor consists of front door into entrance hall with doors to all rooms. The kitchen/living room has been fitted with a range of wall and base level units with areas of work surfaces, integrated oven, gas hob with extractor hood above, space for appliances and bay window to the front aspect. The main bedroom is situated to the rear of the property with fitted wardrobe and two windows. There is also the family bathroom which has been fitted with a panel enclosed bath, wash hand basin, low level W.C. and heated towel rail.