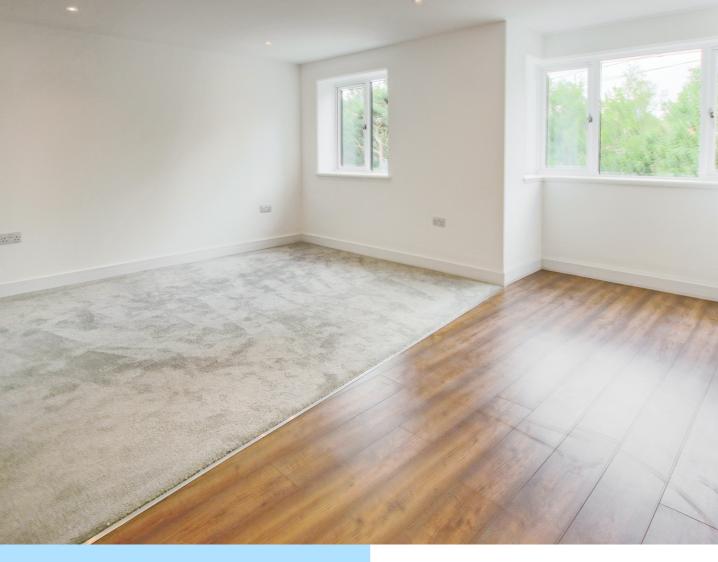

The first floor consists of front door into entrance hall with doors to all rooms. The kitchen/living room has been fitted with a range of wall and base level units with areas of work surfaces, integrated oven, gas hob with extractor hood above, space for appliances and bay window to the front aspect. The main bedroom is situated to the rear of the property with fitted wardrobe and two windows. There is also the family bathroom which has been fitted with a panel enclosed bath, wash hand basin, low level W.C. and heated towel rail.