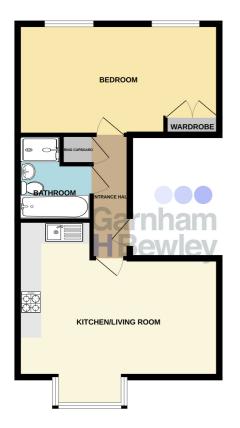

#### Accommodation

#### First Floor Entrance Hall

**Kitchen/Living Room** 18' 7" x 17' 0" (5.66m x 5.18m)

**Bedroom** 18' 6" x 11' 3" (5.64m x 3.43m)

Bathroom 6' 10" x 6' 10" (2.08m x 2.08m)

> Outside Garden

TOTAL FLOOR AREA: 525 sq.ft. (48.8 sq.m.) approx. Mild every attempt has been made to ensure the accuracy of the flooplan contained here, measurement bild every attempt has been made to ensure the accuracy of the flooplan contained here, measurement monitoring ensurement. This gains to floore the proposed system and to be read to a such by any respective parchase. The service, systems and applications from here not been traded and no guarante and Made and Mercy Cardon.