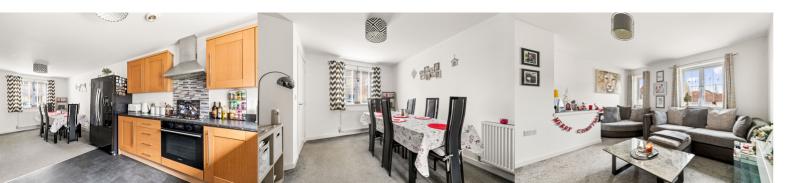

### Kitchen/Dining Room

24' 0" x 10' 2" (7.32m x 3.10m)

W.C

### Lounge

15' 2" x 13' 5" (4.62m x 4.09m)