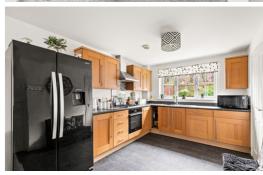

nap + Abel 4 Sandgate Road Folkestone Kent

CT20 2BZ

 $\textbf{Email} \ \ folkestone@burnapandabel.co.uk$ 

Phone 01303 258590

www.burnapandabel.co.uk



# 42 Campbell Road

HAWKINGE, Folkestone CT18 7TL

# £365,000 FREEHOLD

FOR SALE WITH BURNAP + ABEL... Burnap + Abel are delighted to offer this superb five bedroom semi-detached house benefiting from a spacious south facing rear garden. The property is in our opinion in excellent decorative order and offers a lounge, kitchen/diner, ground floor W.C, five bedrooms, family bathroom and en-suite to the master bedroom. Additional benefits include a car port, south facing rear garden, Juliette balcony to the master bedroom, double glazing and gas central heating. For your chance to view call sole agent Burnap + Abel now on 01303 258590.





# **Entrance Hall**

### Kitchen/Dining Room

24' 0" x 10' 2" (7.32m x 3.10m)

W.C

# First Floor Landing

### Lounge

15' 2" x 13' 5" (4.62m x 4.09m)

### **Bedroom One**

19' 0" x 9' 2" (5.79m x 2.79m)

# **En-Suite**

# Bedroom Five/Study

8' 7" x 6' 8" (2.62m x 2.03m)

# **Second Floor Landing**

# **Bedroom Two**

12' 7" x 11' 9" (3.84m x 3.58m)

### **Bedroom Three**

14' 1" x 10' 2" (4.29m x 3.10m)

# **Bedroom Four**

12' 1" x 9' 6" (3.68m x 2.90m)

# Bathroom

8' 1" x 6' 8" (2.46m x 2.03m)

### Car Port

South Facing Rear Garden

# **Ground Floor** Kitchen/Dining Room 7.32m x 3.09m (24' x 10'2")

Entrance Hall

# First Floor En-suite Store Bedroom 2.62m x 2.03m (8'7" x 6'8") Landing **Bedroom** 5.78m x 2.80m (19' x 9'2") **Lounge** 4.63m (15'2") x 4.09m (13'5") max

# Second Flo