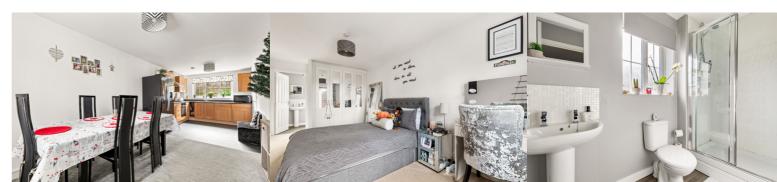

### Kitchen/Dining Room

24' 0" x 10' 2" (7.32m x 3.10m)

W.C

### **Bedroom One**

19' 0" x 9' 2" (5.79m x 2.79m)

# **En-Suite**

# Bathroom

8' 1" x 6' 8" (2.46m x 2.03m)