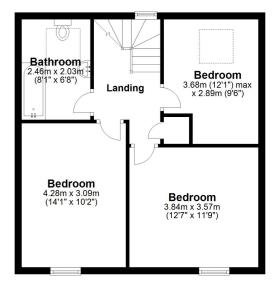

# **Second Floor Landing**

# **Bedroom Two**

12' 7" x 11' 9" (3.84m x 3.58m)

### **Bedroom Three**

14' 1" x 10' 2" (4.29m x 3.10m)

# **Bedroom Four**

12' 1" x 9' 6" (3.68m x 2.90m)

# Bathroom

8' 1" x 6' 8" (2.46m x 2.03m)

# Second Floor Approx. 50.7 sq. metres (546.1 sq. feet)

Whilst every attempt has been made to ensure the accuracy of the floor plan contained here, measurements of doors, windows, rooms and any other items are approximate and no responsibility is taken for any error, omission or mis-statement. This plan is for illustrative purposes only and should be used as such by any prospective purchaser.