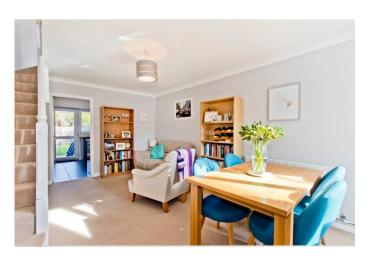

## Lounge/Dining room

A nicely presented light and spacious room. Double glazed windows to front. Radiator. Two under stairs storage cupboards. Door leading to kitchen.

We are delighted to present this lovely two bedroom terraced house that is light and spacious. Tastefully decorated, the property is just ready for the new owners to move into. Situated in a cul de sac with a garage with storage that is en block and very near to the property. Ideal for a small family, the second bedroom is a double room. Situated within easy walking distance of a Nature Reserve. There is a short cut pathway nearby leading to High Brooms Railway Station with direct links to London. Also, a path through to the local industrial estate with various shops. Within walking distance of both Primary and Senior schools. Also on a local bus route to central Tunbridge Wells. We recommend a viewing as soon as possible.

## **General Description**

This delightful property was built in the 1980's and in a small and secluded cul de sac. Ideal for someone who wishes to live near to the town but away from the hub bub of town life. It is beautifully light, and all rooms and bedrooms are a good size. The garden is flat and low maintenance and is reached from the kitchen, where mum or dad can easily keep an eye on the children. The breakfast bar in the kitchen is an added bonus. The property is near to so many facilities and is ideal for first time buyers or small families. The garage has the added bonus of a pitched roof which has a large storage area. Tastefully decorated and just ready to move into!