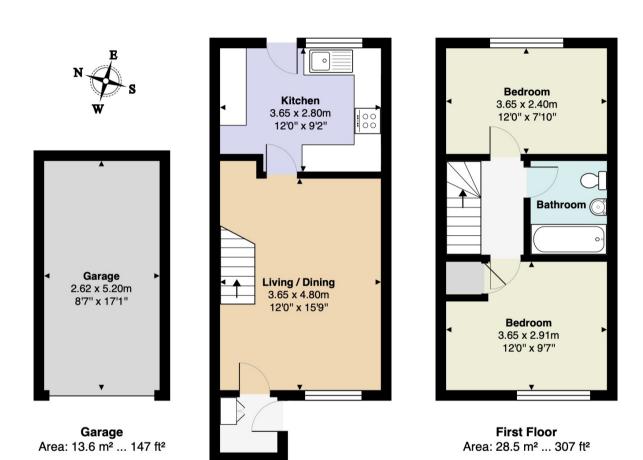

### **Ground Floor**

## First floor

#### Kitchen

Fully fitted kitchen with low and high level cupboards. Integral gas hob and double oven with fan and light over. Space for washing machine and dishwasher. Attractive black worktops with light in colour tiled splashback. Single stainless steel sink with mixer tap and drainer. Radiator. Attractive black breakfast bar with space for two stools. Space for fridge freezer. Cupboard housing Baxi boiler, which is currently on a maintenance contract. Kitchen windows overlooking rear garden. Part glazed back door leading to garden. Tiled floor.

# **Master Bedroom**

Bedroom to the front of the property that has a large double glazed window. Triple fitted wardrobes with hanging rails and storage. Mirrored doors giving a spacious feeling to the room. Radiator.

## Second bedroom

A good sized double bedroom with double glazed window overlooking the rear garden. Radiator. Hatch to loft. Potential for a loft conversion.

## Garage

The garage is en bloc and situated near to the property. It has a pitched roof which gives you the added benefit of an extra storage area.

## **Family bathroom**

Bath with power shower over and glass shower screen. Vanity unit with basin inset.. Low level wc. Stainless steel heated towel rail. Vinyl flooring. Tiling on three walls. Shaving socket.

Ground Floor Area: 31.0 m² ... 334 ft²

# 8 Alder Close, Tunbridge Wells

Total Area: 73.2 m<sup>2</sup> ... 787 ft<sup>2</sup>

All measurements are approximate and for display purposes only