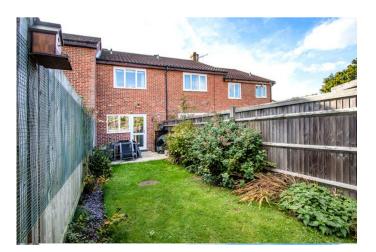

### **Gardens**

The rear garden is reached from the back door leading from the kitchen. Ideal for keeping an eye on the children! There is a patio area that is ideal for al fresco dining. There is an area of lawn which would be low maintenance. The garden is surrounded by fencing, making it safe for families and adding privacy. There is an outside tap.

The front garden is laid to lawn and has space for two dustbins to be tucked away.