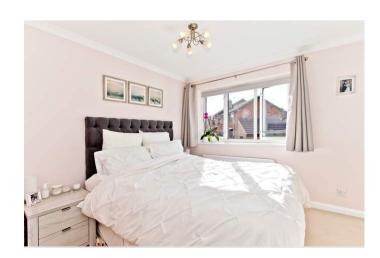

# **Master Bedroom**

Bedroom to the front of the property that has a large double glazed window. Triple fitted wardrobes with hanging rails and storage. Mirrored doors giving a spacious feeling to the room. Radiator.