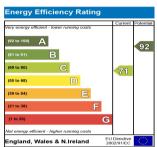

#### Kitchen

Fully fitted kitchen with low and high level cupboards. Integral gas hob and double oven with fan and light over. Space for washing machine and dishwasher. Attractive black worktops with light in colour tiled splashback. Single stainless steel sink with mixer tap and drainer. Radiator. Attractive black breakfast bar with space for two stools. Space for fridge freezer. Cupboard housing Baxi boiler, which is currently on a maintenance contract. Kitchen windows overlooking rear garden. Part glazed back door leading to garden. Tiled floor.