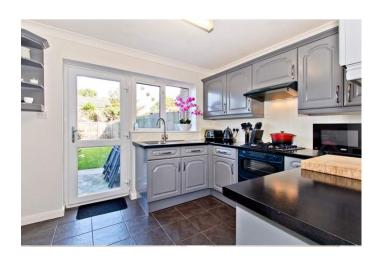

#### Kitchen

Fully fitted kitchen with low and high level cupboards. Integral gas hob and double oven with fan and light over. Space for washing machine and dishwasher. Attractive black worktops with light in colour tiled splashback. Single stainless steel sink with mixer tap and drainer. Radiator. Attractive black breakfast bar with space for two stools. Space for fridge freezer. Cupboard housing Baxi boiler, which is currently on a maintenance contract. Kitchen windows overlooking rear garden. Part glazed back door leading to garden. Tiled floor.