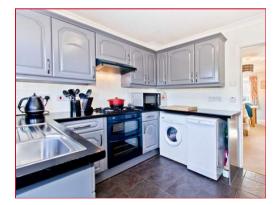

#### Kitchen

Fully fitted kitchen with low and high level cupboards. Integral gas hob and double oven with fan and light over. Space for washing machine and dishwasher. Attractive black worktops with light in colour tiled splashback. Single stainless steel sink with mixer tap and drainer. Radiator. Attractive black breakfast bar with space for two stools. Space for fridge freezer. Cupboard housing Baxi boiler, which is currently on a maintenance contract. Kitchen windows overlooking rear garden. Part glazed back door leading to garden. Tiled floor.