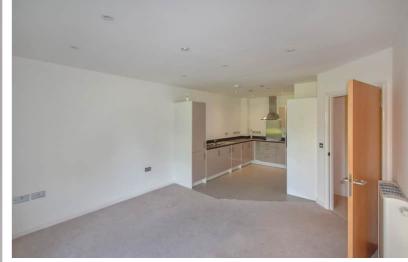

Walking into the apartment the light and airy feel flows through, the entrance way is wide and all on one level, perfect for those with mobility issues. To the left of the hallway you will find the large bathroom / wet room, the shower is large enough to accommodate wheelchairs and there are aids available should you need them. Continuing through the home you are welcomed to the generously sized bedroom which could easily accommodate a king size bed and is a nice place to relax as it looks out onto the beautifully maintained lawn. Moving into the kitchen / living space you will find fully integrated appliances in a newly fitted kitchen, the living space again looks out onto the beautiful gardens. On site there is also a games/tv room for the enjoyment of residents, giving a great community feel.