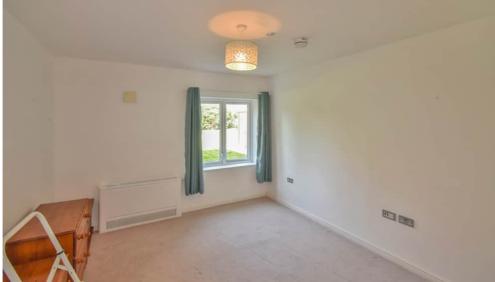

Walking into the apartment the light and airy feel flows through, the entrance way is wide and all on one level, perfect for those with mobility issues. To the left of the hallway you will find the large bathroom / wet room, the shower is large enough to accommodate wheelchairs and there are aids available should you need them. Continuing through the home you are welcomed to the generously sized bedroom which could easily accommodate a king size bed and is a nice place to relax as it looks out onto the beautifully maintained lawn. Moving into the kitchen / living space you will find fully integrated appliances in a newly fitted kitchen, the living space again looks out onto the beautiful gardens. On site there is also a games/tv room for the enjoyment of residents, giving a great community feel.