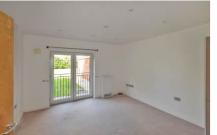

Walking into the apartment the light and airy feel flows through, the entrance way is wide and all on one level, perfect for those with mobility issues. To the left of the hallway you will find the large bathroom / wet room, the shower is large enough to accommodate wheelchairs and there are aids available should you need them. Continuing through the home you are welcomed to the generously sized bedroom which could easily accommodate a king size bed and is a nice place to relax as it looks out onto the beautifully maintained lawn. Moving into the kitchen / living space you will find fully integrated appliances in a newly fitted kitchen, the living space again looks out onto the beautiful gardens. On site there is also a games/tv room for the enjoyment of residents, giving a great community feel.