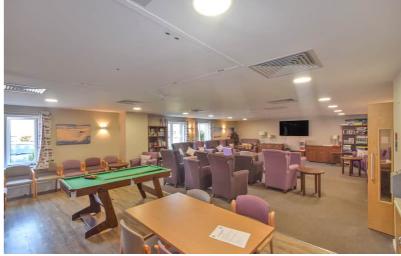

Walking into the apartment the light and airy feel flows through, the entrance way is wide and all on one level, perfect for those with mobility issues. To the left of the hallway you will find the large bathroom / wet room, the shower is large enough to accommodate wheelchairs and there are aids available should you need them. Continuing through the home you are welcomed to the generously sized bedroom which could easily accommodate a king size bed and is a nice place to relax as it looks out onto the beautifully maintained lawn. Moving into the kitchen / living space you will find fully integrated appliances in a newly fitted kitchen, the living space again looks out onto the beautiful gardens. On site there is also a games/tv room for the enjoyment of residents, giving a great community feel.