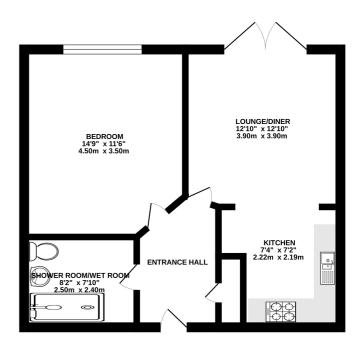

Walking into the apartment the light and airy feel flows through, the entrance way is wide and all on one level, perfect for those with mobility issues. To the left of the hallway you will find the large bathroom / wet room, the shower is large enough to accommodate wheelchairs and there are aids available should you need them. Continuing through the home you are welcomed to the generously sized bedroom which could easily accommodate a king size bed and is a nice place to relax as it looks out onto the beautifully maintained lawn. Moving into the kitchen / living space you will find fully integrated appliances in a newly fitted kitchen, the living space again looks out onto the beautiful gardens. On site there is also a games/tv room for the enjoyment of residents, giving a great community feel.

#### **GROUND FLOOR**

Whist every attempt has been made to ensure the accuracy of the floorgian contained here, measurement of doors, windows, noons and any other lems are appointment and no exponsibility is taken for any error omission or mis-statement. This plan is for illustrative purposes only and should be used as such by any crospective purchaser. The services, systems and appliances shown have not been tested and no guarante as to their operability or efficiency can be given.