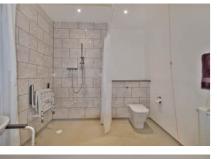

Walking into the apartment the light and airy feel flows through, the entrance way is wide and all on one level, perfect for those with mobility issues. To the left of the hallway you will find the large bathroom / wet room, the shower is large enough to accommodate wheelchairs and there are aids available should you need them. Continuing through the home you are welcomed to the generously sized bedroom which could easily accommodate a king size bed and is a nice place to relax as it looks out onto the beautifully maintained lawn. Moving into the kitchen / living space you will find fully integrated appliances in a newly fitted kitchen, the living space again looks out onto the beautiful gardens. On site there is also a games/tv room for the enjoyment of residents, giving a great community feel.