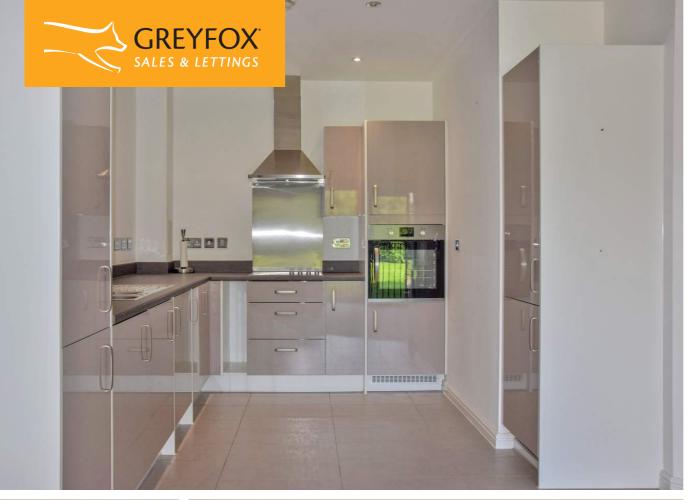

Walking into the apartment the light and airy feel flows through, the entrance way is wide and all on one level, perfect for those with mobility issues. To the left of the hallway you will find the large bathroom / wet room, the shower is large enough to accommodate wheelchairs and there are aids available should you need them. Continuing through the home you are welcomed to the generously sized bedroom which could easily accommodate a king size bed and is a nice place to relax as it looks out onto the beautifully maintained lawn. Moving into the kitchen / living space you will find fully integrated appliances in a newly fitted kitchen, the living space again looks out onto the beautiful gardens. On site there is also a games/tv room for the enjoyment of residents, giving a great community feel.