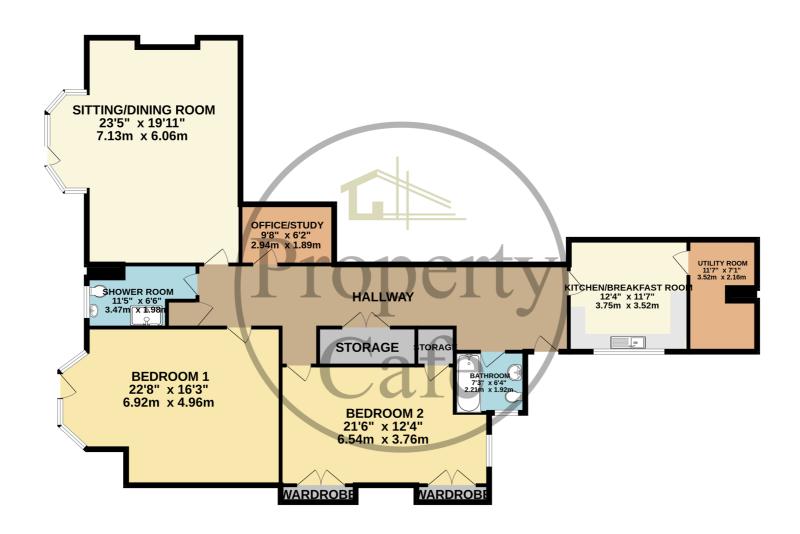

## GROUND FLOOR 1750 sq.ft. (162.5 sq.m.) approx.

## TOTAL FLOOR AREA: 1750 sq.ft. (162.5 sq.m.) approx.

Whilst every attempt has been made to ensure the accuracy of the floorplan contained here, measurements of doors, windows, rooms and any other items are approximate and no responsibility is taken for any error, omission or mis-statement. This plan is for illustrative purposes only and should be used as such by any prospective purchaser. The services, systems and appliances shown have not been tested and no guarantee as to their operability or efficiency can be given.

Knole Road, Bexhill-on-Sea, East Sussex, TN40 1LN Substantial Two Bedroom Seafront Garden Flat In Excellent Condition £450,000

Property Café are delighted to present to the market this stunning and substantial two bedroom garden flat for sale positioned on the seafront. Accommodation and benefits include: Its own front door and large Entrance hall leading to all internal rooms; Vast south facing lounge/diner offering ample space to relax and entertain; Modern fitted kitchen with ample cupboard space and solid wood worktops; Separate utility area just off the kitchen housing freestanding whitegoods; Two incredibly large double bedrooms the master with access onto a private area of patio and the 2nd with fitted wardrobes; An additional study/home office; Modern fitted bathroom comprising of bath, wash basin & WC as well as an additional shower room with a double walk in shower cubicle. Additional benefits include both front & rear private patio areas, communal south facing garden overlooking the towns stunning coastline, double glazing throughout, central heating, Karndean flooring and a neutral colour scheme throughout the property. This property is to be sold with no onward chain and we recommend you view at your earliest convenience.

- Seafront Garden Flat For Sale
- South Facing Lounge/Diner
  - Modern Fitted Kitchen
- Two Vast Double Bedrooms
- Two Modern Fitted Bathrooms
  - Separate Utility Area
  - Office/Study Room

- Gardens Overlooking The Sea
- Gas Central Heating & Double Glazed
  - Excellent Condition Throughout
  - Sought After Seafront Location
  - Sold With No Onward Chain
  - Viewing Highly Recommended