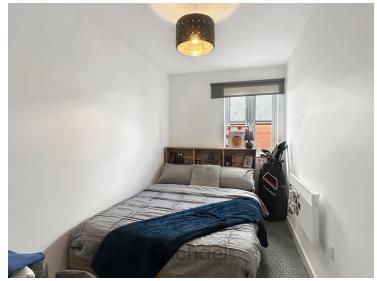

#### **Bedroom Two**

14' 9" x 6' 6" (4.50m x 1.98m) Window to front aspect, wall mounted heater, loft access