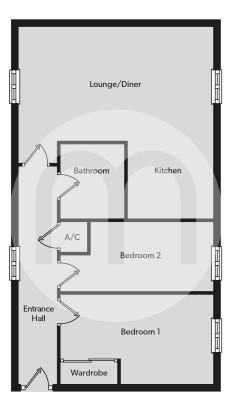

of base and eye level fitted units with work surfaces over, tiled splash backs, inset sink, drainer and taps over, space undercounter for washing machine and further space for freestanding appliances, inset oven, hob and extractor fan over

#### **Leasehold Information**

This property is offered on a leasehold basis, with the leasehold term commencing from 125 years from new as of 1st July 2006 and therefore approximately 106 years remain on the lease term. An annual service charge is payable at approximately £2600 per annum, payable in two, six monthly payments of £1300 per annum. We advise all interested parties to confirm this information with their appointed legal representative at an early stage of their conveyance to prevent any discrepancy.

## Property Details.

#### Floorplans



#### Location



We have not carried out a structural survey and the services, appliances and specific fittings have not been tested. All photographs, measurements, floor plans and distances referred to are given as a guide only and should not be relied upon for the purchase of carpets or any other fixtures or fittings. Gardens, roof terraces, balconies and communal gardens as well as tenure and lease details cannot have their accuracy guaranteed for intending purchasers. Lease details, service ground rent (where applicable) are given as a guide only and should be checked and confirmed by your solicitor prior to exchange of contracts.