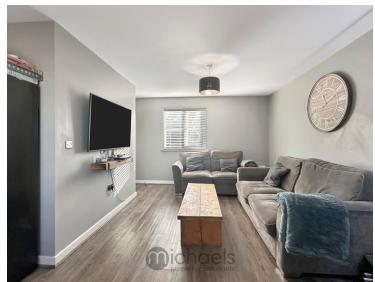

#### Living/Kitchen/Dining

 $18'\ 2''\ x\ 10'\ 4''\ (5.54m\ x\ 3.15m)$  Window to rear & front aspect, television communication point, wood effect flooring, wall mounted electric heater

Kitchen - 8' 0" x 7' 2" (2.44m x 2.18m) - comprising; a range of base and eye level fitted units with work surfaces over, tiled splash backs, inset sink, drainer and taps over, space undercounter for washing machine and further space for freestanding appliances, inset oven, hob and extractor fan over