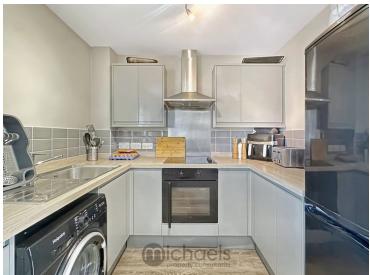

#### Living/Kitchen/Dining

 $18'\ 2''\ x\ 10'\ 4''\ (5.54m\ x\ 3.15m)$  Window to rear & front aspect, television communication point, wood effect flooring, wall mounted electric heater

Kitchen - 8' 0" x 7' 2" (2.44m x 2.18m) - comprising; a range of base and eye level fitted units with work surfaces over, tiled splash backs, inset sink, drainer and taps over, space undercounter for washing machine and further space for freestanding appliances, inset oven, hob and extractor fan over