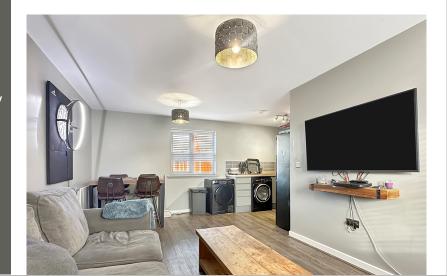

#### Living/Kitchen/Dining

 $18'\ 2''\ x\ 10'\ 4''\ (5.54m\ x\ 3.15m)$  Window to rear & front aspect, television communication point, wood effect flooring, wall mounted electric heater

Kitchen - 8' 0" x 7' 2" (2.44m x 2.18m) - comprising; a range of base and eye level fitted units with work surfaces over, tiled splash backs, inset sink, drainer and taps over, space undercounter for washing machine and further space for freestanding appliances, inset oven, hob and extractor fan over