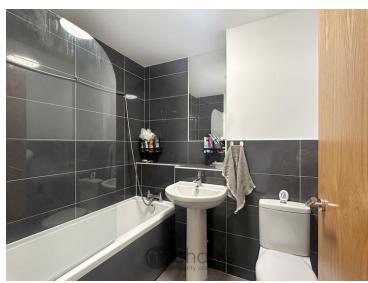

#### **Family Bathroom**

Panel bath with screen and shower over, pedestal wash hand basin, W.C.