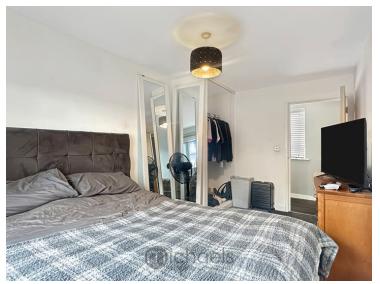

#### Master Bedroom

 $14'9" \times 8'2"$  (4.50m x 2.49m) Window to front aspect, wall mounted heater, inset storage/wardrobe space