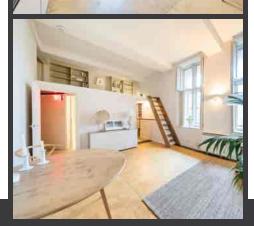

# Belgrave Hall, Oval, London. SW9

Davis & Gibbs are delighted to offer this unique two bedroom property to the lettings market. Full of character and charm, this quirky apartment boasts two double bedrooms (the master bedroom split over two levels), a further study room, kitchen with all the modern appliances, bathroom with heated tiled floor and large lounge with mezzanine level. Further benefits include high ceiling in the lounge making it very light and bright, heaps of storage and a superb location, being just a minute from the tube and on many major bus routes into the city. A must see for any couple or professional sharers who want a superb apartment in a cracking location.

#### PROPERTY DESCRIPTION

Davis & Gibbs are delighted to offer this unique two bedroom property to the lettings market. Full of character and charm, this quirky apartment boasts two double bedrooms (the master bedroom split over two levels), a further study room, kitchen with all the modern appliances, bathroom with heated tiled floor and large lounge with mezzanine level. Further benefits include high ceiling in the lounge making it very light and bright, heaps of storage and a superb location, being just a minute from the tube and on many major bus routes into the city. A must see for any couple or professional sharers who want a superb apartment in a cracking location.