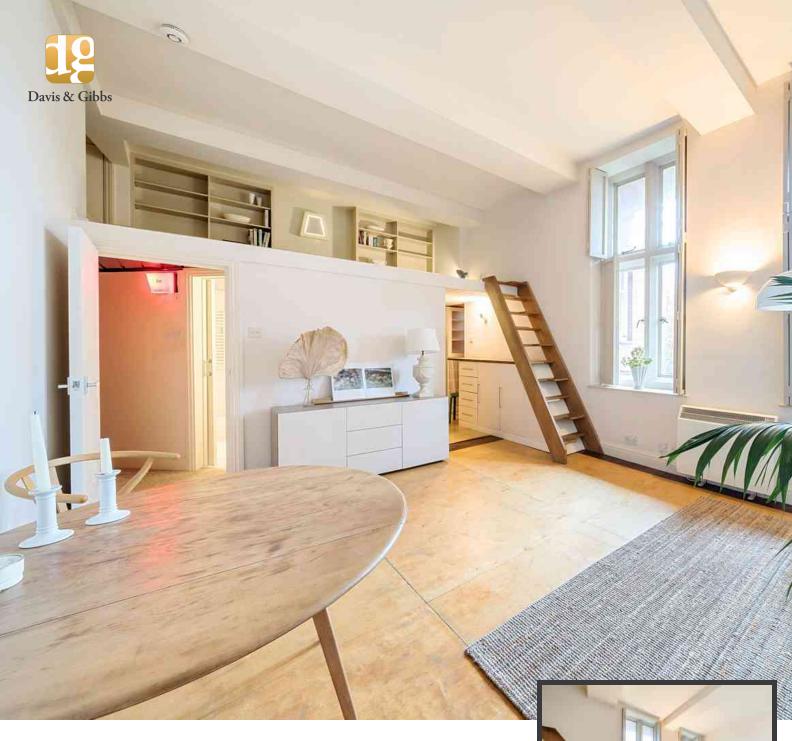

# Belgrave Hall, Oval, London. SW9

Davis & Gibbs are delighted to offer this unique two bedroom property to the lettings market. Full of character and charm, this quirky apartment boasts two double bedrooms (the master bedroom split over two levels), a further study room, kitchen with all the modern appliances, bathroom with heated tiled floor and large lounge with mezzanine level. Further benefits include high ceiling in the lounge making it very light and bright, heaps of storage and a superb location, being just a minute from the tube and on many major bus routes into the city. A must see for any couple or professional sharers who want a superb apartment in a cracking location.

#### PROPERTY DESCRIPTION

Davis & Gibbs are delighted to offer this unique two bedroom property to the lettings market. Full of character and charm, this quirky apartment boasts two double bedrooms (the master bedroom split over two levels), a further study room, kitchen with all the modern appliances, bathroom with heated tiled floor and large lounge with mezzanine level. Further benefits include high ceiling in the lounge making it very light and bright, heaps of storage and a superb location, being just a minute from the tube and on many major bus routes into the city. A must see for any couple or professional sharers who want a superb apartment in a cracking location.