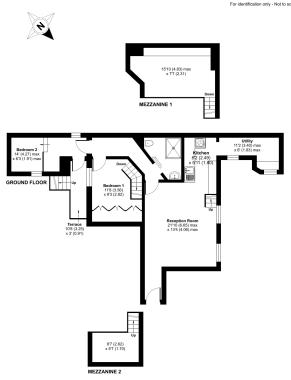

## **FLOORPLAN**

# Clapham Road, London, SW9 Approximate Area = 822 sq ft / 76.3 sq m For identification only - Not to scale

| Certified | Property | Ressurement Standards incorporating | Informational Property Measurement Standards incorporating Informational Property Measurement Standards (PMS2 Residential). © nichecom 2023. | Produced for Davie & Globes, REF: 1069169.