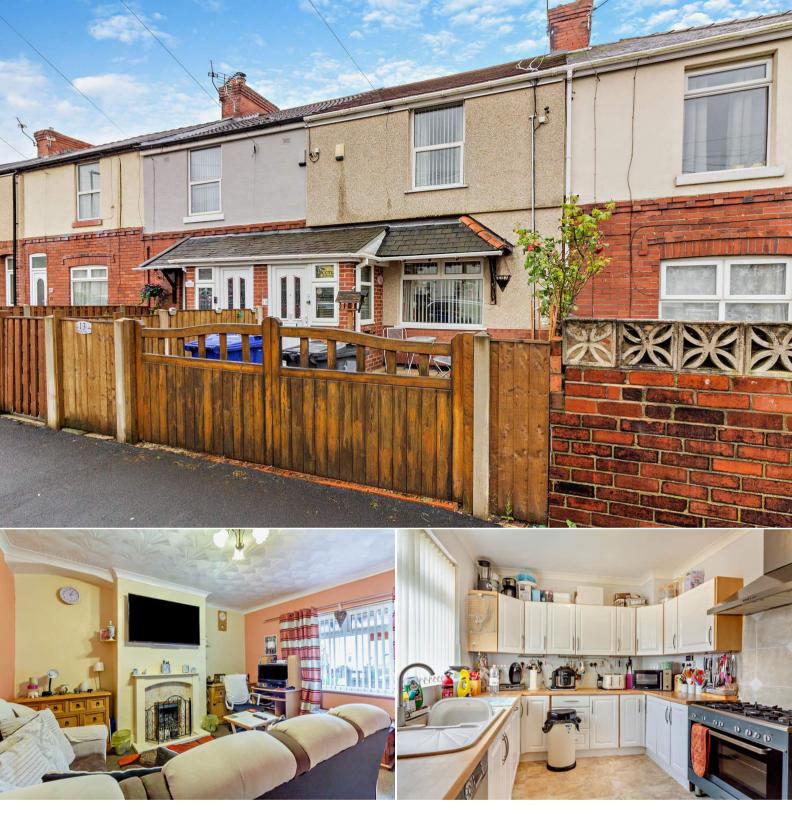

## Green Lane Doncaster

Bettermove are proud to present this 2 bedroom terraced house in Askern available with no forward chain.

The property benefits from double glazing, gas central heating throughout and has off street parking available via the driveway. The council tax band is A.

The interior of this beautifully presented property comprises a spacious living room and fitted kitchen on the ground floor. The first floor consists of 2 bedrooms and the family bathroom. The exterior boasts a private rear garden, perfect for enjoying the summer months.

Located in the popular town of Askern, the property is close to a range of amenities, including shops, supermarkets, restaurants and pubs. Excellent transport connections can be found from the A1, the A15 and many local bus routes.