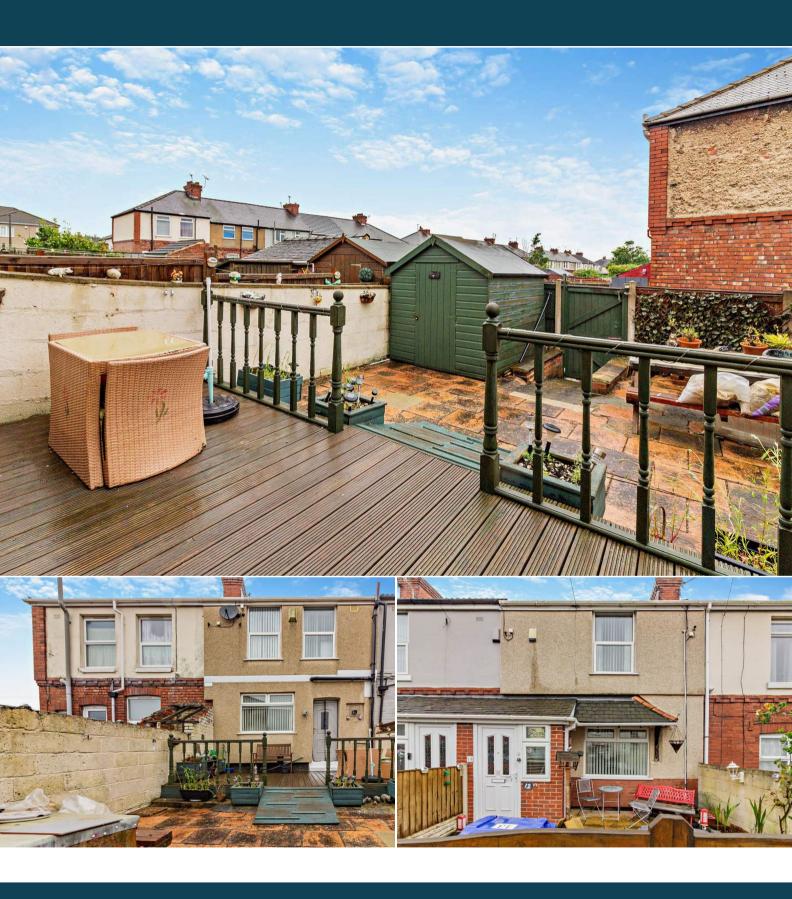

The interior of this beautifully presented property comprises a spacious living room and fitted kitchen on the ground floor. The first floor consists of 2 bedrooms and the family bathroom. The exterior boasts a private rear garden, perfect for enjoying the summer months.

Located in the popular town of Askern, the property is close to a range of amenities, including shops, supermarkets, restaurants and pubs. Excellent transport connections can be found from the A1, the A15 and many local bus routes.