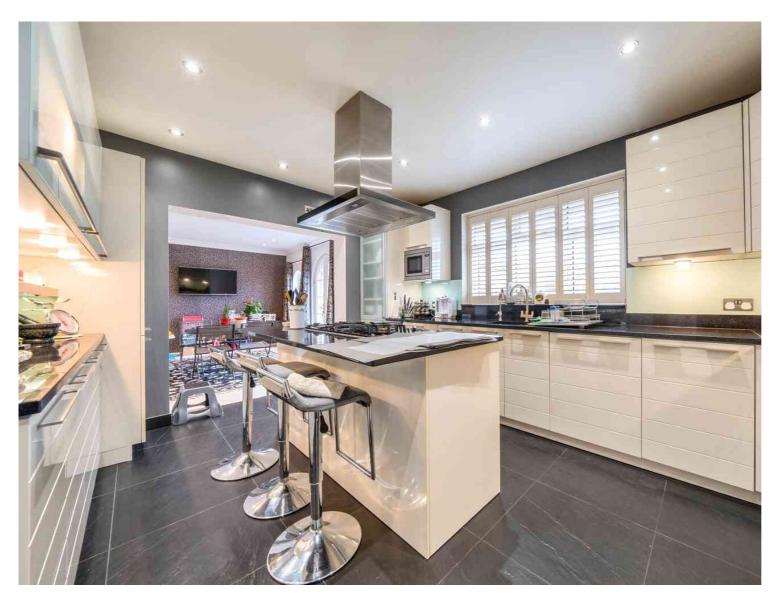

This magnificent home has a lot of entertaining space and features a large double reception room extended to the side. To the side there are sliding doors leading to the breakfast room and doors at the rear leading to a large dining area or 3rd reception room which in turn leads through to the lovely fitted kitchen, utility room and garage. There is also a guest cloak room off the entrance hall.

Web: cowandco-london.com

- 4 bedroom detached family home
- Large open plan extended reception room
- Two further reception rooms
- Modern fitted kitchen with superb fitted appliances
- Master bedroom with large walk in dressing room and access to roof terrace
- Large West facing roof terrace with amazing views
- Garage via own drive with carriage driveway
- Close to Preston Road (Metropolitan Line) station