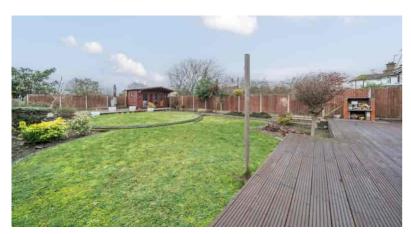

The first floor comprises of a generous landing four bedroom and two bathrooms. There is also access from the master bedroom to the large roof terrace above the ground floor extension which is fully decked and has railings surrounding it and offering spectacular views to the West and towards Harrow on The Hill.

There is a carriage driveway to the front with parking for three cars and also access to the garage.

There is further potential to extend into the loft (subject to usual consents).

Viewing is very highly recommended.