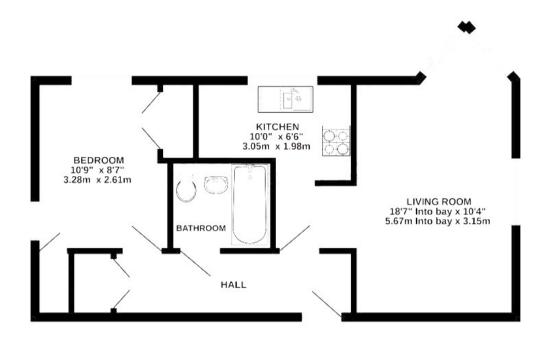

## FIRST FLOOR 468 sq.ft. (43.5 sq.m.) approx.

TOTAL FLOOR AREA (463 sq ft (435 sq ft) rapping or of spiny aftergraph to their models represent the spiny of strong and spin and the spiny of distance and spiny of the spin and spiny of the spiny of the spiny of the spiny of distance and spiny of the spiny of the spiny of the spiny of the spiny of spiny of spiny and the spiny of spiny of spiny of the spiny of t