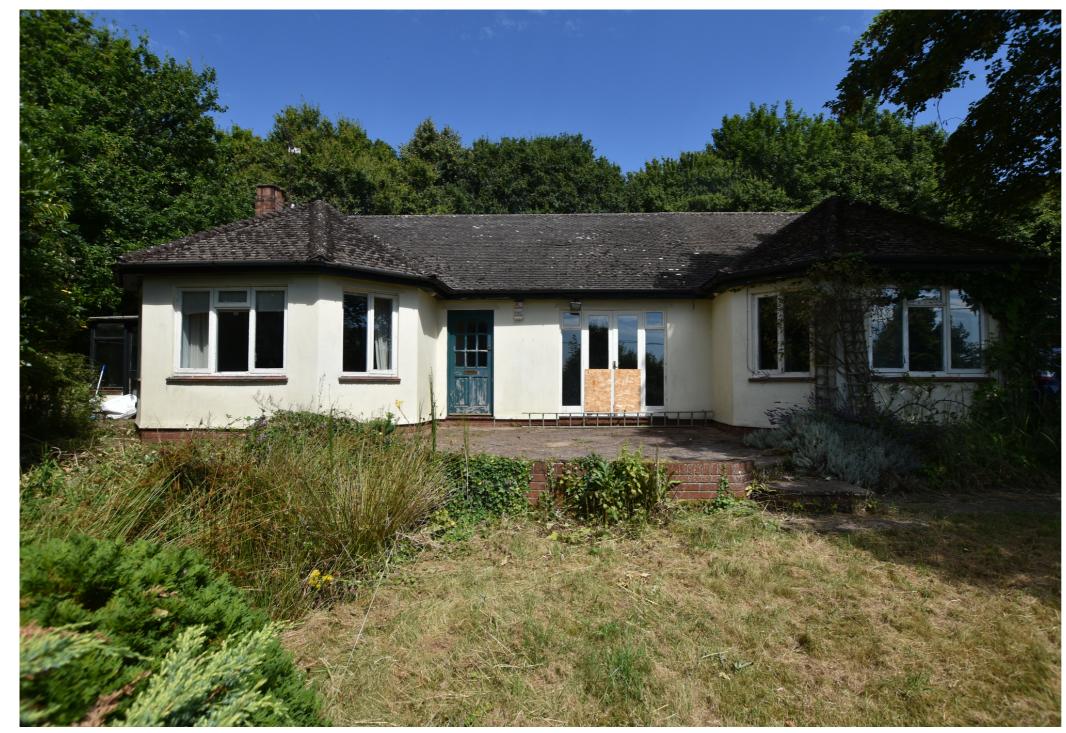

## Tower House Lane Wraxall

A detached dormer bungalow which enjoys an elevated position in this highly regarded road of individual and high value residences. Offered for sale with no onward chain, 'Ivy Bank' offers a wealth of opportunity for those looking renovate the property or possibly raze and rebuild on the .64 acre site. The accommodation comprises; Entrance Porch, Reception Hall, Sitting Room and Dining Room with fabulous views, Kitchen/Breakfast Room, Conservatory, two ground floor Bedrooms, En Suite Shower Room and Family Bathroom plus two first floor Bedrooms and Shower Room. Outside, there are wrap around gardens, ample driveway parking, a large Detached Double garage with upper floor, outbuildings, Summer House and a traditional Greenhouse.