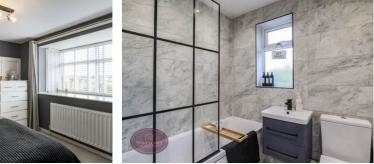

## **Bedroom 1**

3.58m x 2.68m (11' 9" x 8' 10") UPVC double glazed bay window to the front and radiator.

## **Bathroom**

3 piece suite in white comprising WC, vanity sink unit and bath with mains fed rainfall effect shower over. Ceiling spotlights, extractor fan, heated towel rail and obscured uPVC double glazed window to the rear.