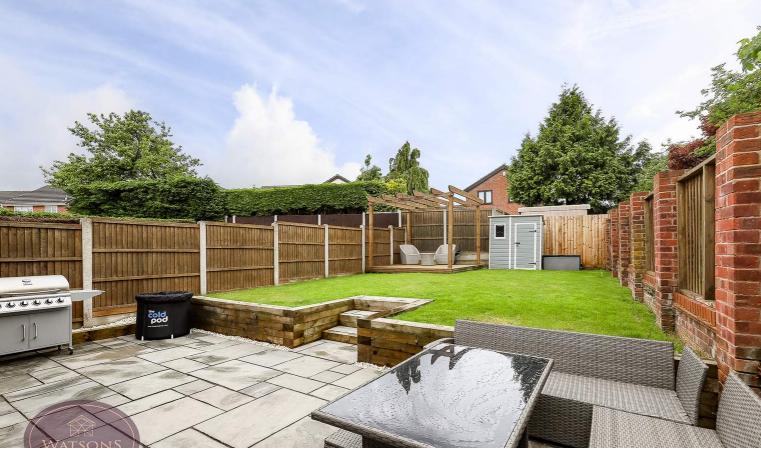

### Outside

To the front of the property, a tarmacadam driveway provides ample off road parking. The low maintenance rear garden comprises a paved patio, steps up to a turfed lawn, timber decking seating area with uncovered pergola and is enclosed by wall & timber fencing to the perimeter.