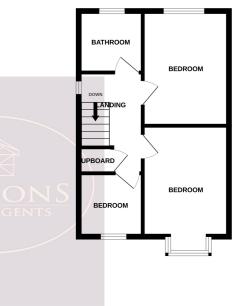

## Landing

**First Floor** 

UPVC double glazed window to the side, airing cupboard housing the combination boiler, access to the attic (partly boarded) and doors to all bedrooms and bathroom.

## **Bedroom 1**

3.58m x 2.68m (11' 9" x 8' 10") UPVC double glazed bay window to the front and radiator.

## Bedroom 2

3.55m x 2.69m (11' 8" x 8' 10") UPVC double glazed window to the rear and radiator.

## **Bedroom 3**

3.05m x 2.02m (10' 0" x 6' 8") UPVC double glazed window to the front and radiator.

## **Bathroom**

3 piece suite in white comprising WC, vanity sink unit and bath with mains fed rainfall effect shower over. Ceiling spotlights, extractor fan, heated towel rail and obscured uPVC double glazed window to the rear.