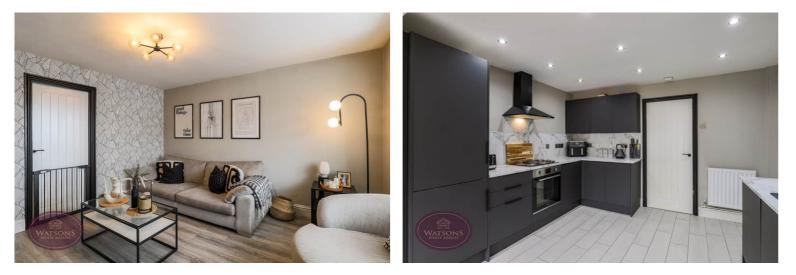

## Lounge

4.0m x 3.78m (13' 1" x 12' 5") UPVC double glazed bay window to the front, 2 radiators and door to the dining kitchen.

## **Kitchen Area**

3.46m x 3.09m (11' 4" x 10' 2") A range of matching wall and base units, work surfaces incorporating an inset country style sink. Integrated appliances to include: electric oven & gas hob with extractor over, fridge freezer and dishwasher. Ceiling spotlights, radiator and open to the dining area. Door to the rear lobby.

## **Dining Area**

4.32m x 2.71m (14' 2" x 8' 11") UPVC double glazed window to the rear, velux window, radiator and French doors to the rear garden.