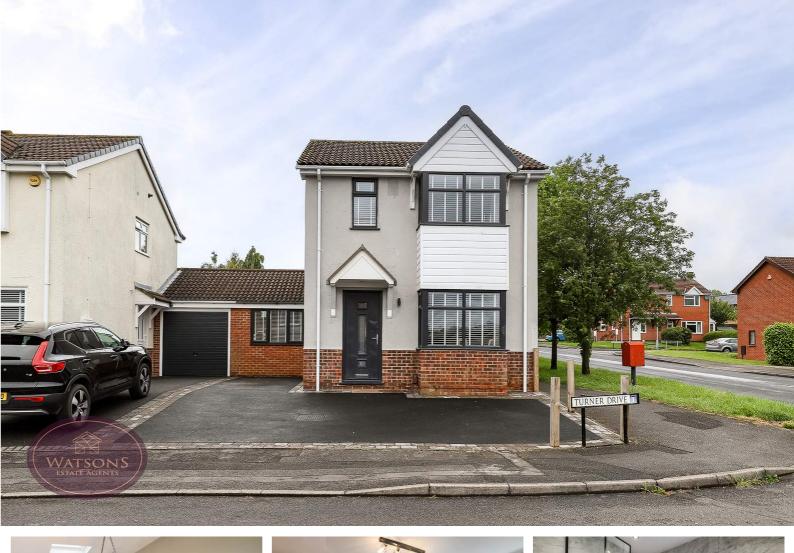

- Extended Detached Family Home
- 3 Bedrooms
- Modern Open Plan Dining Kitchen
- Study
- Utility Room/Downstairs WC
- Driveway
- Low Maintenance Rear Garden
- Fully Renovated Throughout

40 Main Street, Kimberley, NG16 2LY www.watsons-residential.co.uk

## Offers Over £280,000

\*\*\*MORE THAN MEETS THE EYE\*\*\* An EXTENDED and FULLY refurbished three bedroom detached property on the popular Smithurst estate in Giltbrook. With a stunning open plan dining kitchen, converted garage now offering a further reception room, utility room, and downstairs WC. Briefly comprising; entrance hallway, lounge, downstairs WC, kitchen, dining area, rear lobby, utility room and study. To the first floor, three bedrooms and stylish bathroom. Outside, to the front is a driveway providing off road parking, and to the rear is a privately enclosed and low maintenance garden. Located on this sought after estate in Giltbrook, the property is within easy reach of a range of amenities including micropubs, and further shops and supermarkets in the nearby town of Eastwood. There are fantastic nearby road links with the A610 providing access to Nottingham and beyond. Call Watson's today 8-8 to book your viewing and avoid disappointment.

### Outside

To the front of the property, a tarmacadam driveway provides ample off road parking. The low maintenance rear garden comprises a paved patio, steps up to a turfed lawn, timber decking seating area with uncovered pergola and is enclosed by wall & timber fencing to the perimeter.