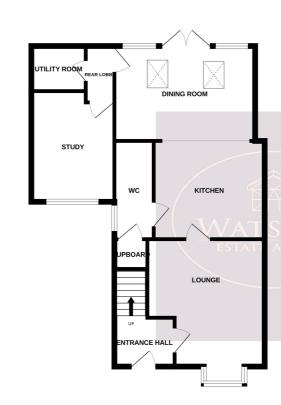

### **Ground Floor**

## **Entrance Hall**

Entrance door to the front, stairs to the first floor, wood effect laminate flooring, radiator and door to the lounge.

## **Kitchen Area**

3.46m x 3.09m (11' 4" x 10' 2") A range of matching wall and base units, work surfaces incorporating an inset country style sink. Integrated appliances to include: electric oven & gas hob with extractor over, fridge freezer and dishwasher. Ceiling spotlights, radiator and open to the dining area. Door to the rear lobby.

## **Dining Area**

4.32m x 2.71m (14' 2" x 8' 11") UPVC double glazed window to the rear, velux window, radiator and French doors to the rear garden.

## WC

WC, vanity sink unit, radiator and obscured uPVC double glazed window to the side.

## **Rear Lobby**

Doors to the utility room and study.

## **Utility Room**

Plumbing for washing machine & tumble dryer.

GROUND FLOOR