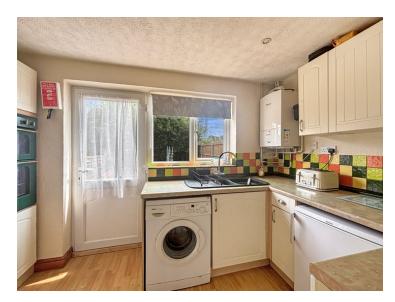

### **Kitchen**

11' 07" x 7' 09" (3.53m x 2.36m)
Window & UPVC to rear, fitted
kitchen including a range of wall
and base units, laminate worktop,
tiled splash back, wall mounted
boiler, inset sink, double oven,
electric hob and over head fan,
space for washing machine and
fridge freezer.