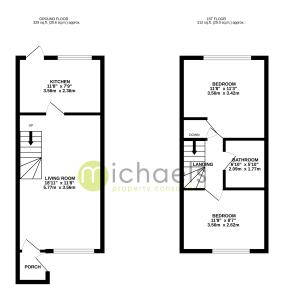

#### Floorplans

### **Ground Floor**

#### **Porch**

 $3' 10" \times 3' 01" (1.17m \times 0.94m)$  Front door opening into the porch, with a further entrance door opening onto:

### **Living Room**

18' 11" x 11' 08" (5.77m x 3.56m) Double glazed window to front, radiator, open plan living room, stairs rising to first floor.

### **Kitchen**

11' 07" x 7' 09" (3.53m x 2.36m)
Window & UPVC to rear, fitted
kitchen including a range of wall
and base units, laminate worktop,
tiled splash back, wall mounted
boiler, inset sink, double oven,
electric hob and over head fan,
space for washing machine and
fridge freezer.

### **First Floor**

### Landing

6' 05" x 6' 0" (1.96m x 1.83m) Doors leading to:

### **Bedroom**

11' 08" x 11' 03" (3.56m x 3.43m) Double glazed window to rear, radiator, storage cupboard.

### **Bedroom Two**

11' 08" x 8' 07" (3.56m x 2.62m) Double glazed window to front, radiator.

### **Family Bathroom**

6' 04" x 5' 05" (1.93m x 1.65m)
Fitted white suite including low level
WC, wash hand basin, paneled
bath with over heard shower, celling
mounted fan and tiled walls.