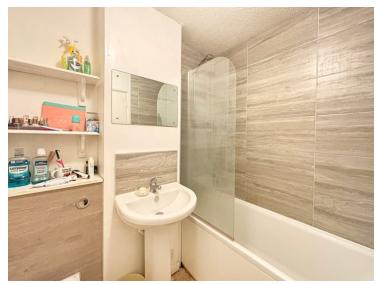

### **Family Bathroom**

6' 04" x 5' 05" (1.93m x 1.65m)
Fitted white suite including low level
WC, wash hand basin, paneled
bath with over heard shower, celling
mounted fan and tiled walls.