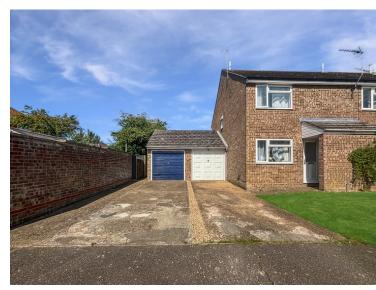

### Off Road Parking & Garage

Off road parking in front of the garage via the concrete driveway.

The garage has power, light and up & over door.

### Rear Garden

A well maintained low maintenance rear garden mainly laid to patio and stones. Retained by privacy fencing and hedging.