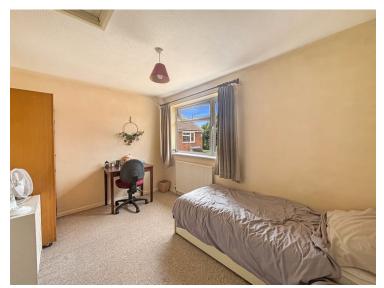

### **Bedroom**

11' 08" x 11' 03" (3.56m x 3.43m) Double glazed window to rear, radiator, storage cupboard.

### **Bedroom Two**

11' 08" x 8' 07" (3.56m x 2.62m) Double glazed window to front, radiator.