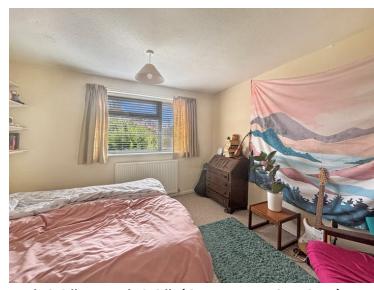

### **Bedroom**

11' 08" x 11' 03" (3.56m x 3.43m) Double glazed window to rear, radiator, storage cupboard.

### **Bedroom Two**

11' 08" x 8' 07" (3.56m x 2.62m) Double glazed window to front, radiator.