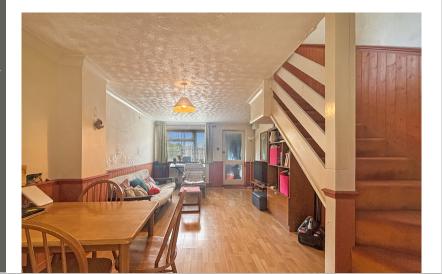

### **Living Room**

18' 11" x 11' 08" (5.77m x 3.56m) Double glazed window to front, radiator, open plan living room, stairs rising to first floor.