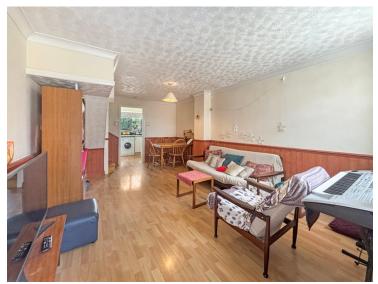

### **Living Room**

18' 11" x 11' 08" (5.77m x 3.56m) Double glazed window to front, radiator, open plan living room, stairs rising to first floor.