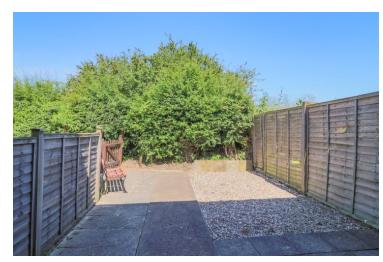

### Rear Garden

A well maintained low maintenance rear garden mainly laid to patio and stones. Retained by privacy fencing and hedging.