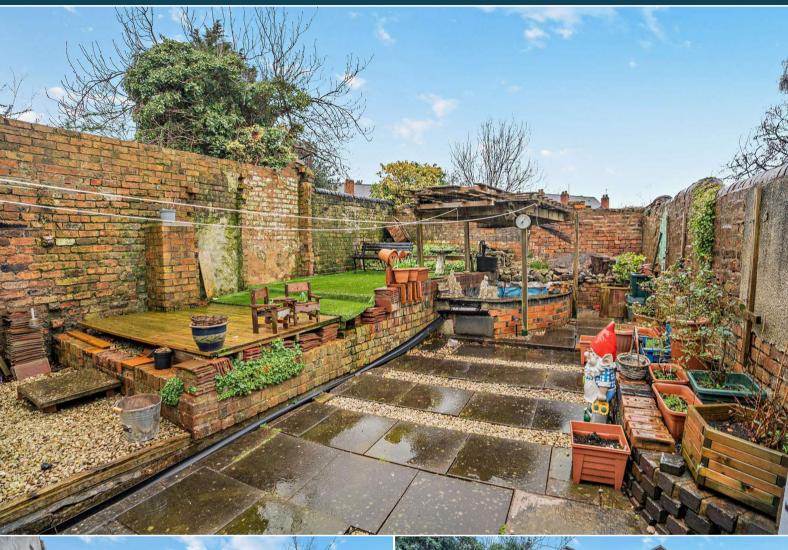

The interior of this well presented property comprises a spacious living room, open plan dining room with fitted kitchen and utility room with a convenient WC on the ground floor. The first floor consists of 2 bedrooms and the family bathroom. The second floor hosts an additional bedroom. The exterior boasts a private rear garden, perfect for enjoying the summer months.