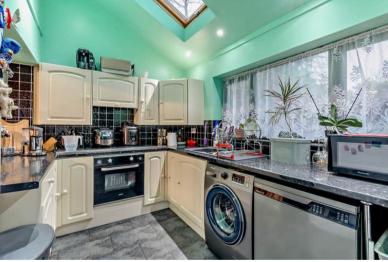

The interior of this well presented property comprises a spacious living room, open plan dining room with fitted kitchen and utility room with a convenient WC on the ground floor. The first floor consists of 2 bedrooms and the family bathroom. The second floor hosts an additional bedroom. The exterior boasts a private rear garden, perfect for enjoying the summer months.