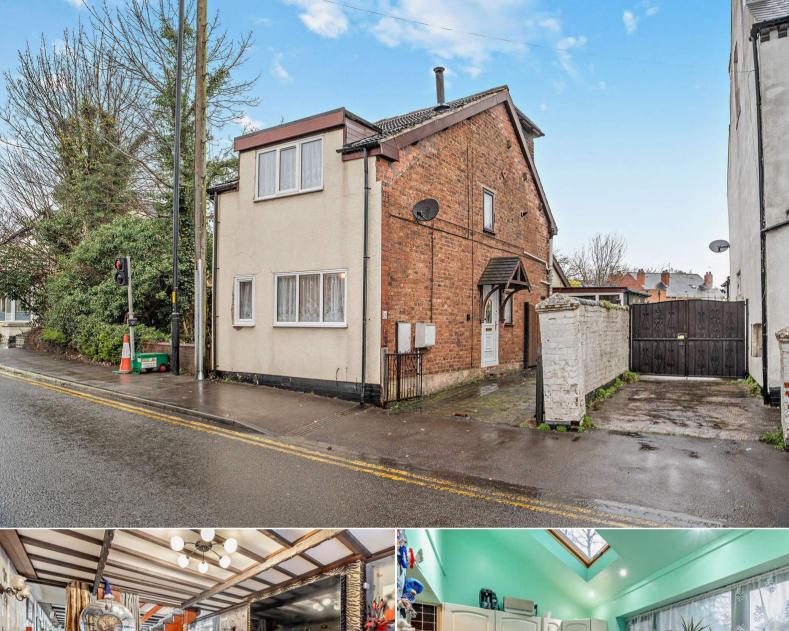

## Walsall Road Wednesbury

Bettermove are proud to present this 3 bedroom detached house in the sought after area of Wednesbury.

The property benefits from double glazing, gas central heating throughout and has ample off street parking available via the driveway. The council tax band is B.

The interior of this well presented property comprises a spacious living room, open plan dining room with fitted kitchen and utility room with a convenient WC on the ground floor. The first floor consists of 2 bedrooms and the family bathroom. The second floor hosts an additional bedroom. The exterior boasts a private rear garden, perfect for enjoying the summer months.

Located in the popular town of Wednesbury, the property is close to a range of amenities, including shops, supermarkets, restaurants and pubs. Excellent transport connections can be found from Bescot Train Station, The M6 and many local bus routes.