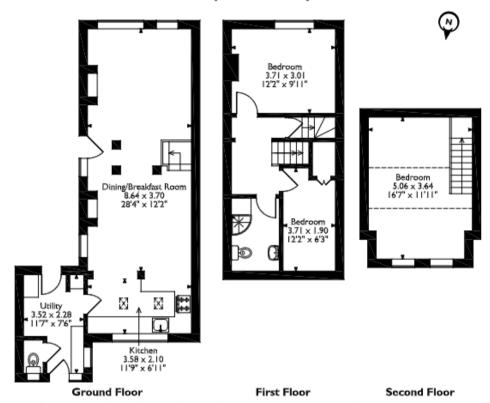

## Walsall Road, Wednesbury Approximate Gross Internal Area 85 Sq M/915 Sq Ft

Please note that the location of doors, windows and other items are approximate and this floorplan is to be used for illustrative purposes only. Unauthorized reproduction is prohibited.