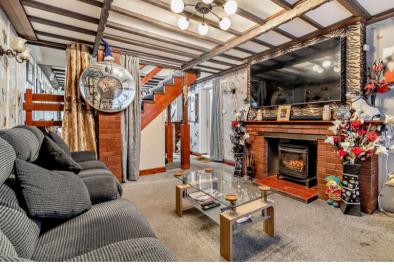

The interior of this well presented property comprises a spacious living room, open plan dining room with fitted kitchen and utility room with a convenient WC on the ground floor. The first floor consists of 2 bedrooms and the family bathroom. The second floor hosts an additional bedroom. The exterior boasts a private rear garden, perfect for enjoying the summer months.