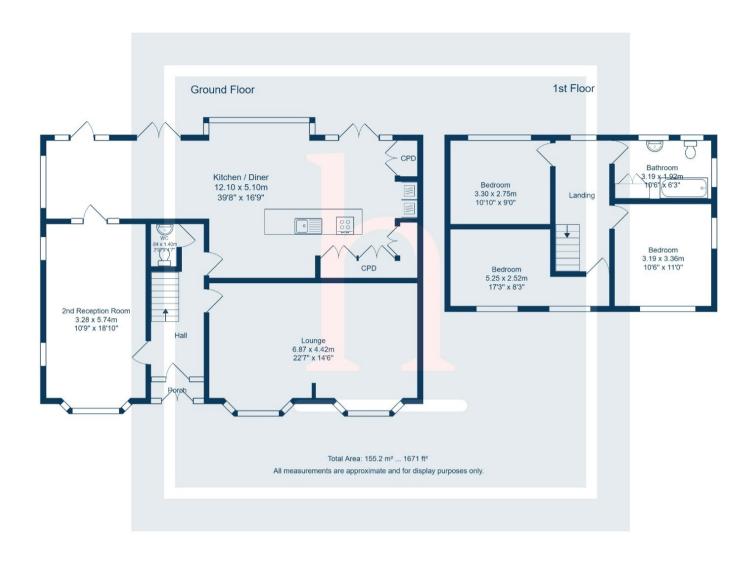

T: 0151 625 0125

E: info@homewirral.co.uk W: www.homewirral.co.uk

A: 42 Grange Road, West Kirby, CH48 4EF

Detached family home! Sitting proud on Norfolk Drive in West Kirby is this extended, three double bedroom, detached home. Boasting potential for further extensions to create the perfect forever home. Already offering a downstairs WC, open plan living and stunning views, you also benefit from being within the catchment for St. Bridget's Primary School and walking distance to Avalon Primary School. With the amenities of West Kirby just a stone throw away, you also have a range of transport links to choose from. This one is not to be missed.