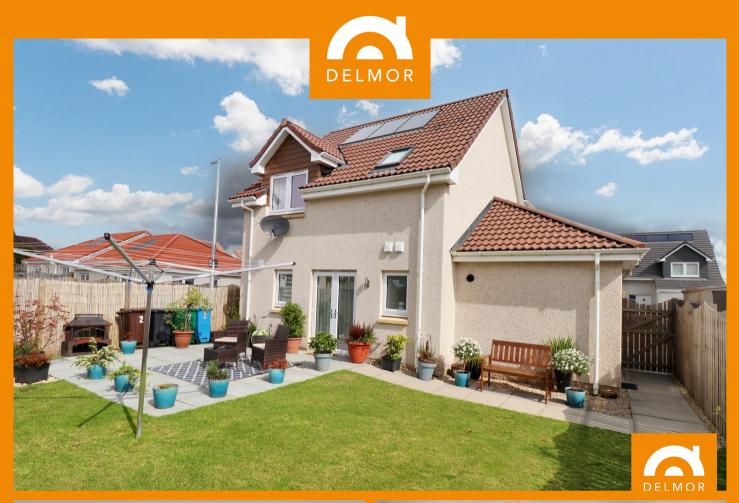

#### 2 Annie Swan Drive, Star, Glenrothes, KY7 6ZD

## PROPERTY DETAILS

IN TRUE MOVE IN CONDITION, This fabulous DETACHED FAMILY HOME is located within the much sought after village of STAR, boasting beautiful views of Star Moss and the Cuinin Hill. Accommodation goes beyond show room presentation and comprises on the ground floor: Hall, superbly appointed lounge with modern bay window, high end kitchen dining room, utility room and downstairs WC, the upper floor accommodates the Master Bedroom with En-Suite Shower room, two further bedrooms and the Family Bathroom. Large Integral garage. Landscaped easily maintained gardens with drive. A STUNNING FAMILY HOME AWAITS YOU.

# **KEY FEATURES**

- Fabulous DETACHED FAMILY HOME located within the sought after village of Star
- IN TRUE MOVE IN CONDITION, goes beyond show room presentation
- Views and walks to Star Moss (SSSI, (area of special scientific interest))
- Superbly appointed Lounge with modern Bay Window
- Quality High End Kitchen Dining Room
- Utility Room and Downstairs WC
- Three well presented bedrooms, (one En-Suite shower Room) and family Bathroom
- Large Integral Garage and Drive
- Well planned and easily maintained gardens
- A stunning family home awaits you