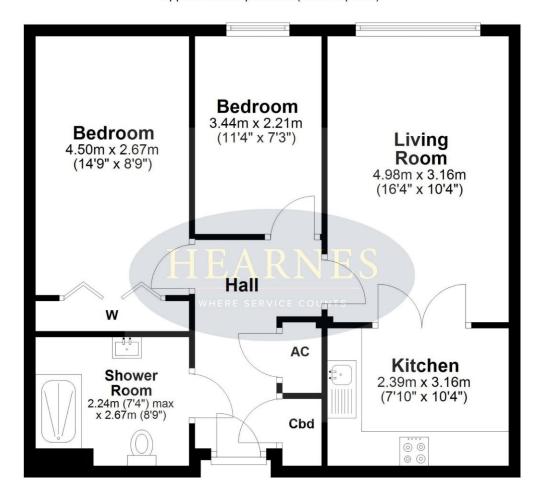

## **Second Floor**

Approx. 61.0 sq. metres (656.8 sq. feet)

Total area: approx. 61.0 sq. metres (656.8 sq. feet)

Whilst every attempt has been made to ensure the accuracy of the floor plan, measurements of doors, Windows, rooms and any other items are approximate and no responsibility is taken for error Omission and misstatement. This plan is for illustrative purposes only and should be used as such by any prospective purchaser. The services systems and appliances shown have not been tested and no guarantee as to their Operability or effenciency can be given Plan produced using PlanUp.