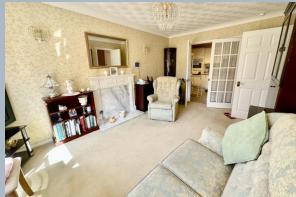

The development is accessed via a secure entry system with a well maintained communal hallway and lift providing access to the second floor and entrance to the apartment. On entering the property a hallway, with useful storage cupboard, leads into a bright and spacious living/dining room offering a pleasant southerly outlook. The living area leads into a separate kitchen offering ample floor and wall mounted units finished with a matching work surface. The property's two bedrooms are generous in size and served by a modern shower room comprising a WC, wash hand basin and walk in shower enclosure.