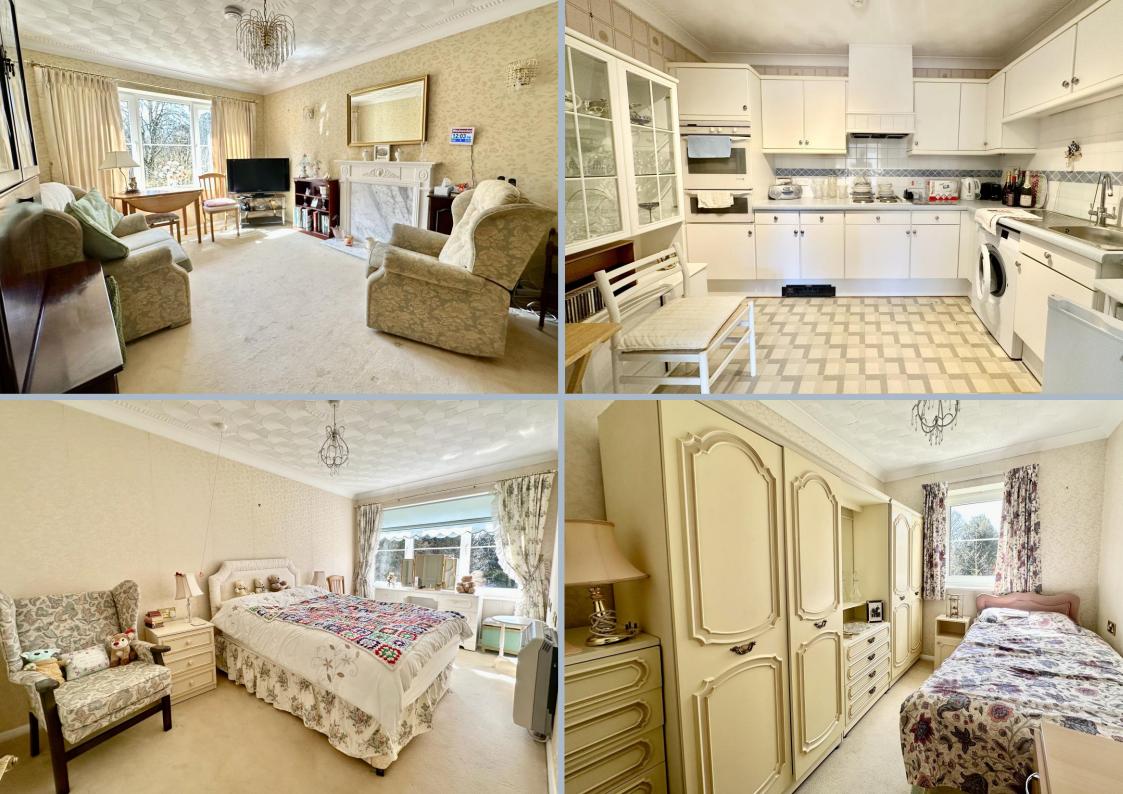

The development is accessed via a secure entry system with a well maintained communal hallway and lift providing access to the second floor and entrance to the apartment. On entering the property a hallway, with useful storage cupboard, leads into a bright and spacious living/dining room offering a pleasant southerly outlook. The living area leads into a separate kitchen offering ample floor and wall mounted units finished with a matching work surface. The property's two bedrooms are generous in size and served by a modern shower room comprising a WC, wash hand basin and walk in shower enclosure.